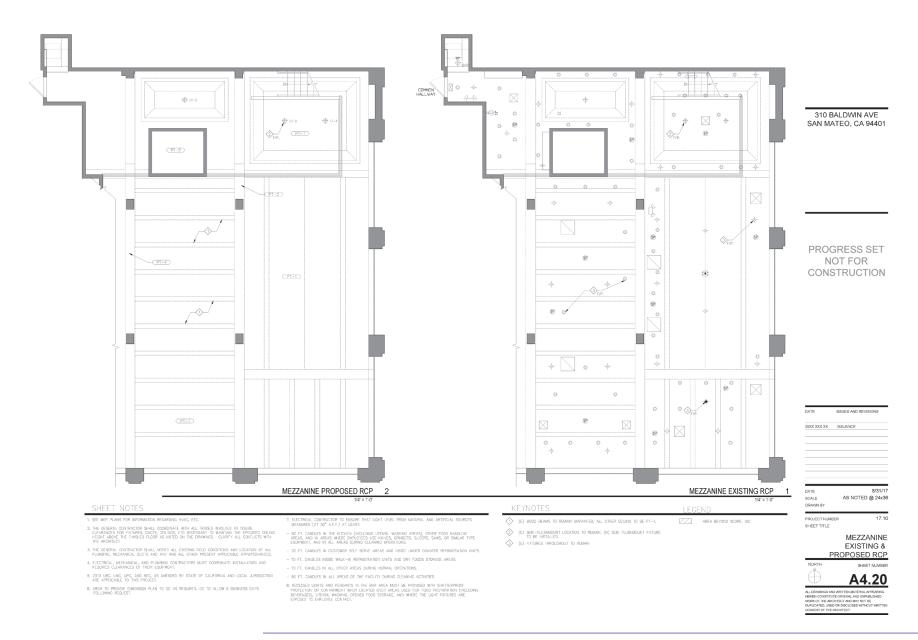

BLATTEIS REALTY CO

- 1. SEE MEP PLANS FOR INFORMATION REGARDING HVAC, ETC
- 2. THE GENERAL CONTRACTOR SHALL COORDINATE WITH ALL TRADES INVOLVED TO INSURE CLEARANGES FOR FIXTURES, DUCTS, OCHUNGS, ETC NECSSARY TO MAINTAIN THE SPECIFIED CELLING HIGHT ABOVE THE FINISHED FLOOR AS NOTED ON THE DRAWNOS. CLARIFY ALL CONFLICTS WITH THE ARCHITECT
- ELECTRICAL, MECHANICAL, AND PLUMBING CONTRACTORS MUST COORDINATE INSTALLATION AND REQUIRED CLEARANCES OF THEIR EQUIPMENT.
- 5. 2013 UBC, UMC, UPC, AND NEC, AS AMENDED BY STATE OF CALIFORNIA AND LOCAL JURISDICTION AND APPLICABLE TO THIS PROJECT.

**CELEBRATING** 

100 Years

- ARCH TO PROVIDE DIMENSION PLAN TO GC AS REQUIRED, GC TO ALLOW 5 BUSINESS DAYS FOLLOWING REQUIEST.

- 20 FT, CANDLES IN CUSTOMER SELF SERVE AREAS AND INSIDE UNDER COUNTER REFRIGERATION UNITS.
- 10 FT, CANDLES INSIDE WALK-IN REFRIGERATION UNITS AND DRY FOODS STORAGE AREAS.
- 10 FT, CANDLES IN ALL OTHER AREAS DURING NORMAL OPERATIONS
- 50 FT. CANDLES IN ALL AREAS OF THE FACILITY DURING CLEANING ACTIVITIES.
- 8. RECESSED LIGHTS AND PENDANTS IN THE BAR AREA MUST BE PROVIDED WITH SHATTERPROOF PROTECTION OR CONTAINMENT WHEN LOCATED OVER AREAS USED FOR FOOD PREPARATION (INCLUDING BEFARACES), LITEME, WASHING, OFFRED FOOD STORAGE, AND WHERE THE LIGHT FIXTURES ARE EXPOSED TO EMPLOYEE CONTACT.