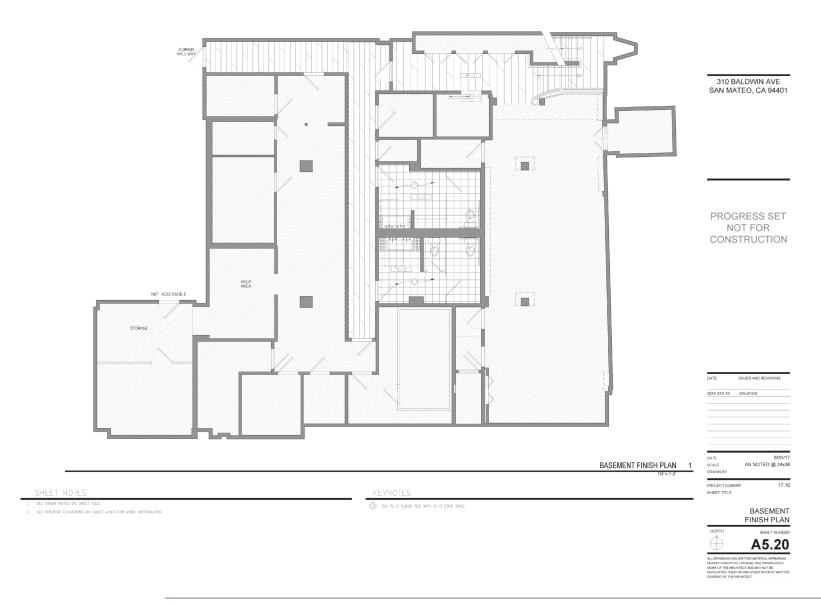

310 BALDWIN AVE SAN MATEO, CA 94401

PROGRESS SET NOT FOR CONSTRUCTION

| 20XX XXX XX                  | ISSUANCE      |
|------------------------------|---------------|
|                              |               |
| DATE                         | 8/31          |
| SCALE<br>DRAWN BY            | AS NOTED @ 24 |
| PROJECT NUMBE<br>SHEET TITLE | R 17          |
|                              |               |