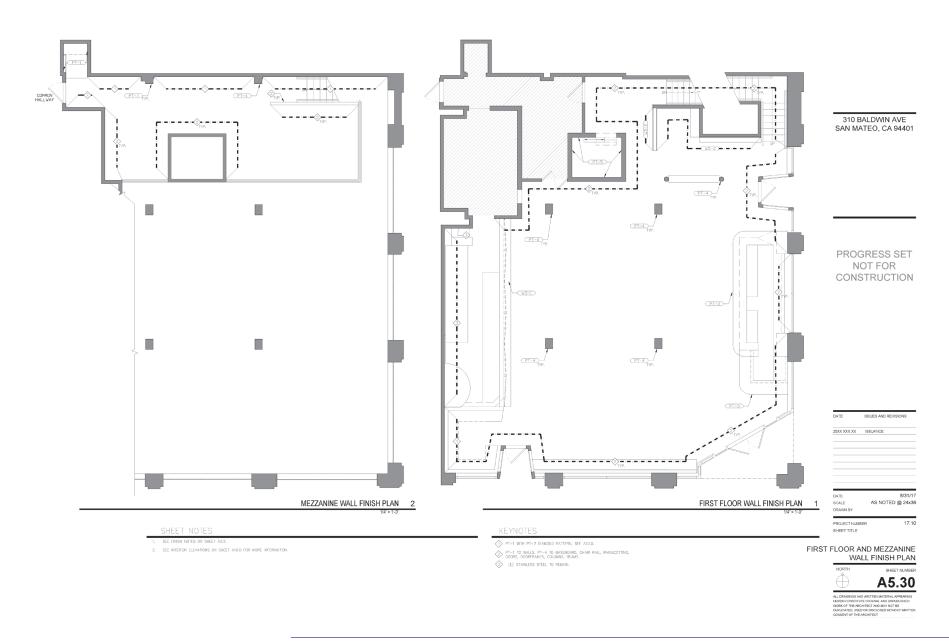

310 BALDWIN AVE SAN MATEO, CA 94401

PROGRESS SET NOT FOR CONSTRUCTION

| DATE          | ISSUES AND REVISIONS |
|---------------|----------------------|
| 20XX XXX XX   | ISSUANCE             |
|               |                      |
|               |                      |
|               |                      |
|               |                      |
| DATE          | 8/31/17              |
| SCALE         | AS NOTED @ 24x36     |
| DRAWN BY      |                      |
| PROJECT NUMBI | R 17.10              |
| SHEET TITLE   |                      |
| F             | INISH LEGEND         |
|               | & LIGHTING           |