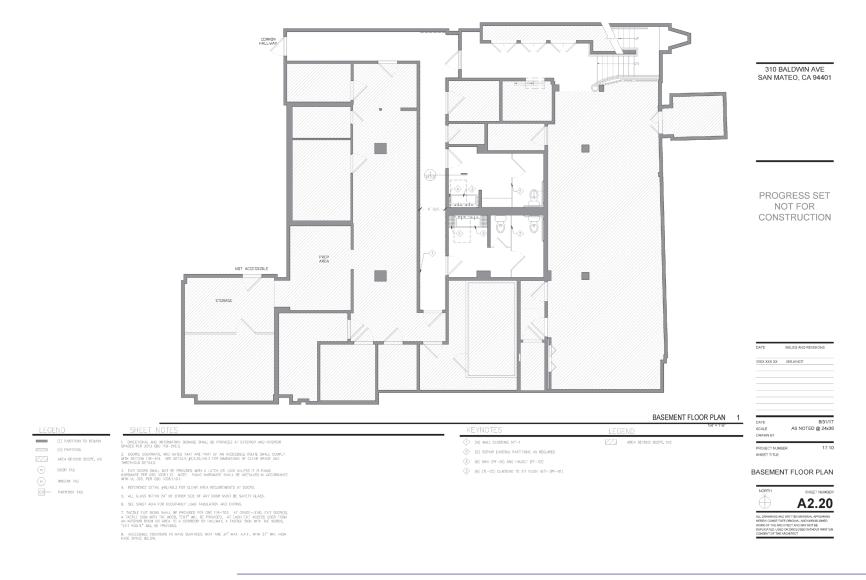

310 BALDWIN AVE DRAWING INDEX SAN MATEO, CA 94401 A0.10 | DOVER SHEET, PROJECT INFO, DRAWING INDEX

AGJO PEST FLOOR AND WEZAMIE FINSH PLAN
AGJO BASSEMPT FLOOR FINSH PLAN
AGJO BASSEMPT FLOOR FINSH PLAN
AGJO PEST FLOOR AND WEZAMIE WALL FINSH PLAN
AGJO PEST FLOOR AND WEZAMIE WALL FINSH PLAN
AGJO BRESEMPT WALL FINSH PLAN
AGJO PERTURBATIVE PLAN
AGJO PERTURBATIVE PLAN
AGJO PERTURBATIVE PLAN
AGJO PERTURBATIVE PLAN
AGJO PETALS
AGJO PE

10 FIRST FLOOR AND MEZZANINE DEMOLITION PLAN 20 BASEMENT DEMOLITION PLAN 10 FIRST FLOOR AND MEZZANINE CONSTRUCTION PLAN A2.10 FRIST FLOOR AND MEZZANINE CONSTRUCTIN
A2.20 BASEMENT CONSTRUCTION PLAN
A4.10 FIRST FLOOR ENISTING & PROPOSED RCP
A4.20 MEZSANIE DISTRIG & PROPOSED RCP
A4.20 MEZSANIE DISTRIG RCP
A4.30 BASEMENT EXISTING RCP
A4.40 BASEMENT PROPOSED RCP
A6.10 FRIST FLOOR AND MEZZANINE FINISH PLAN

> PROGRESS SET NOT FOR CONSTRUCTION

| DATE         | ISSUES AND REVISION      |
|--------------|--------------------------|
| 20XX XXX XX  | ISSUANCE                 |
|              |                          |
|              |                          |
|              |                          |
| DATE         | 8 AS NOTED @             |
| DRAWN BY     |                          |
| PROJECT NUMI | BER .                    |
|              | COVER SHE                |
|              | PROJECT IN<br>RAWING INI |
|              | SHEET N                  |