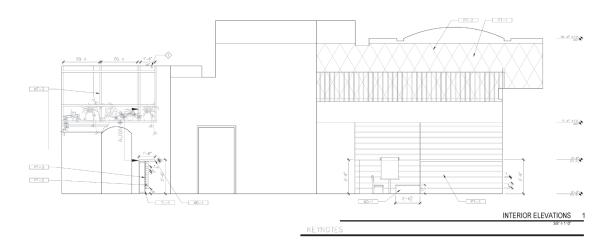

|    | MATERIAL                | MANUFACTURER                     | STYLE/MODEL NO.                    | DIMENSIONS                                     | FINISH/COLOUR                               | PROVIDED BY  | REMARKS                                         |
|----|-------------------------|----------------------------------|------------------------------------|------------------------------------------------|---------------------------------------------|--------------|-------------------------------------------------|
|    |                         |                                  |                                    |                                                |                                             |              |                                                 |
|    | LVT                     | MOHAWK                           | SECOYA COOC9 / 352 SIERRA          | 9" X 59"                                       |                                             | OFCI         | -                                               |
|    |                         |                                  |                                    |                                                |                                             |              |                                                 |
|    | PAINT                   | BENJAMIN MOORE                   | 970 WHITE DOWN                     | -                                              | EGGSHELL                                    | OFCI         | -                                               |
|    | PAINT                   | BENJAMIN MODRE                   | 970 WHITE DOWN                     |                                                | HIGH GLOSS                                  | OFCI         | -                                               |
|    | PAINT                   | SHERWIN WILLIAMS                 | 6509 GEORGIAN BAY                  | -                                              | HIGH GLOSS                                  | OF CI        | -                                               |
|    | PANT                    | BENJAMIN MOORE<br>BENJAMIN MOORE | 1616 STORMY SKY<br>CC-32 RADICCHIO | -                                              | SEMI GLOSS HIGH GLOSS                       | OFCI<br>OFCI | -                                               |
|    | PANI                    | DENDAMIN MOUNE                   | CC-32 RADICCHIO                    | _                                              | nigh GLUSS                                  | Or CI        | -                                               |
|    | BOH FLOOR               | MOHAWK GROUP                     | SHEET VINYL                        | 6' W ROLL                                      | CALMNESS, 848 RETREAT                       | CFCI         | _                                               |
|    | 00110001                |                                  |                                    | 11000                                          | or content of the result                    |              |                                                 |
|    | TILE                    | FIRECLAY                         | SMALL DIAMOND SHEETED ON POINT     | 4" X 2 5/16"                                   | PEACOCK                                     | CFCI         | GROUT: CUSTOM BUILDING PRODUCTS, #370 DOVE CRAY |
|    | RESTROOM FIELD TILE     | DALTILE                          | KEYSTONES 2" SQ MOSAIC             | 2" X 2" MOSAIC, DOT MOUNTED ON 1' X 2' SHEETS  | NAVY D189                                   | OFCI         | GROUT: CUSTOM BUILDING PRODUCTS, #60 CHARCOAL   |
|    | RESTROOM COVE TILE      | DALTILE                          | KEYSTONES C833                     | 2" X 2" COVE                                   | NAVY D189                                   | OFCI .       | GROUT: CUSTOM BUILDING PRODUCTS, #60 CHARCOAL   |
|    | RESTROOM BULLNOSE TILE  | DALTILE                          | KEYSTONES SB66                     | 2" X 2" BULLNOSE                               | NAVY D189                                   | OFCI         | GROUT: CUSTOM BUILDING PRODUCTS, #60 CHARCOAL   |
|    |                         |                                  |                                    |                                                |                                             |              |                                                 |
|    | WALLCOVERING            | HYGE AND WEST                    | JRO-059 NETHERCOTE LARGE (BLACK)   | 27" W X 30' L ROLL, REPEAT: 36" V              | BLACK                                       | CFCI         | -                                               |
|    | WALLCOVERING            | MAHARAM                          | SYSTEM 299600                      | 52" W X 30 YDS L ROLL, REPEAT: 22-1/4" V, 26"H |                                             | OFCI         |                                                 |
|    | WALLCOVERING            | HYGE AND WEST                    | LY-040 TASSELS (MARINE)            | 27" W X 30" L ROLL, REPEAT: 36" V              | MARINE                                      | OFCI         | -                                               |
|    |                         |                                  |                                    |                                                |                                             |              |                                                 |
|    | WOOD THROUGHOUT         | CONTRACTOR                       | SOLID ASH                          | N/A                                            | TO MATCH CONTROL SAMPLE, CLEAR OIL TOP COAT | CFCI         | -                                               |
|    |                         |                                  |                                    |                                                |                                             |              | -                                               |
|    | RIB STEEL               | CORRUGATED METALS, INC.          | 8" BOX RIB                         | 48" W X 1" D                                   | SCLAR WHITE                                 | OFCI         | OR SMILAR                                       |
|    | POWDER COATED METAL     | CONTRACTOR                       | CUSTOM RAL                         | N/A                                            | RAL 5009 BLUE                               | OFGI         |                                                 |
|    | POWDER COATED METAL     | CONTRACTOR                       | CUSTOM RAL                         | N/A                                            | RAL 9010 CREAM                              | OFCI         |                                                 |
|    |                         |                                  |                                    |                                                |                                             |              |                                                 |
|    |                         |                                  |                                    |                                                |                                             |              |                                                 |
|    |                         |                                  |                                    |                                                |                                             |              |                                                 |
|    |                         |                                  |                                    |                                                |                                             |              |                                                 |
|    |                         |                                  |                                    |                                                |                                             |              |                                                 |
|    |                         |                                  |                                    |                                                |                                             |              |                                                 |
|    |                         |                                  |                                    |                                                |                                             |              |                                                 |
|    |                         |                                  |                                    |                                                |                                             |              |                                                 |
|    |                         |                                  |                                    |                                                |                                             |              |                                                 |
|    | +                       |                                  |                                    |                                                |                                             |              |                                                 |
|    |                         | -                                |                                    |                                                |                                             |              |                                                 |
|    |                         |                                  |                                    |                                                |                                             |              |                                                 |
|    |                         |                                  |                                    |                                                |                                             |              |                                                 |
|    |                         |                                  |                                    |                                                |                                             |              |                                                 |
|    |                         |                                  |                                    |                                                |                                             |              |                                                 |
|    |                         |                                  |                                    |                                                |                                             |              |                                                 |
|    |                         |                                  |                                    |                                                |                                             |              |                                                 |
|    |                         |                                  |                                    |                                                |                                             |              |                                                 |
|    |                         |                                  |                                    |                                                |                                             |              |                                                 |
|    |                         |                                  |                                    |                                                |                                             |              |                                                 |
|    |                         |                                  |                                    |                                                |                                             |              |                                                 |
|    |                         |                                  |                                    |                                                |                                             |              |                                                 |
|    |                         |                                  |                                    |                                                |                                             |              |                                                 |
| ΗΝ | IOTES                   |                                  |                                    |                                                |                                             |              |                                                 |
|    |                         |                                  |                                    |                                                |                                             |              |                                                 |
|    | HERIOR ELEVATIONS FOR L | OCATIONS AND ADDITIONAL          | FINISH INFORMATION.                |                                                |                                             |              |                                                 |