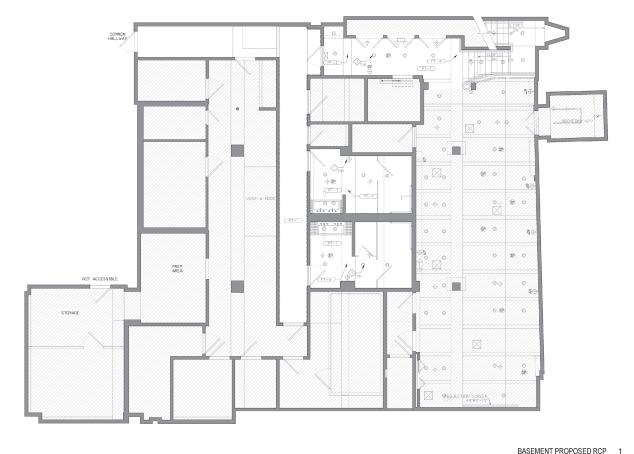

(E) ALL FIXTURES THROUGHOUT TO REMAIN

310 BALDWIN AVE SAN MATEO, CA 94401

PROGRESS SET NOT FOR CONSTRUCTION

20XX XXX XX ISSUANCE

DATE AS NOTED @ 24x36 DRAWN BY PROJECT NUMBE

> BASEMENT PROPOSED

A4.40

SHEET NUMBER