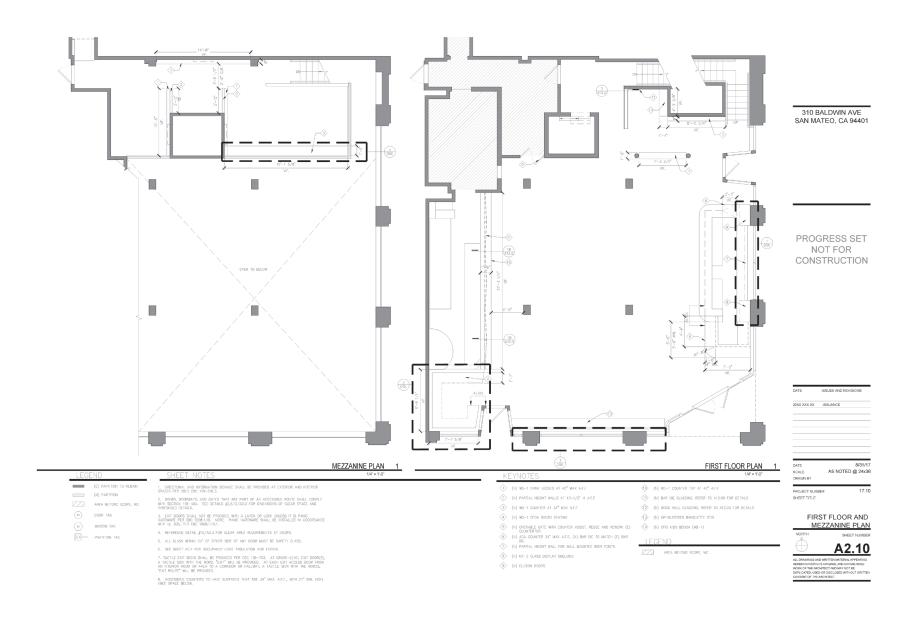

(E) ALL FIXTURES THROUGHOUT TO REMAIN

310 BALDWIN AVE SAN MATEO, CA 94401

PROGRESS SET NOT FOR CONSTRUCTION

20XX XXX XX ISSUANCE

DATE AS NOTED @ 24x36 DRAWN BY PROJECT NUMBE

> BASEMENT PROPOSED

A4.40

SHEET NUMBER