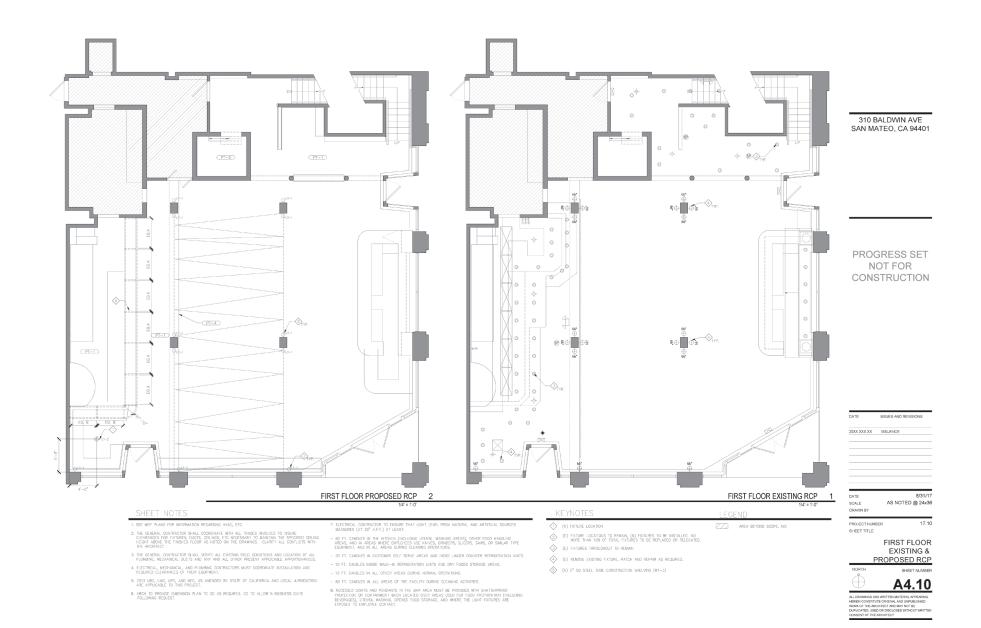

BLATTEIS REALTY CO

- 1. SEE MEP PLANS FOR INFORMATION REGARDING HVAC, ETC
- 2. THE GENERAL CONTRACTOR SHALL COORDINATE WITH ALL TRADES INVOLVED TO INSURE CLEARANGES FOR FIXTURES, DUCTS, OCHUNGS, ETC NECSSARY TO MAINTAIN THE SPECIFIED CELLING HIGHT ABOVE THE FINISHED FLOOR AS NOTED ON THE DRAWNOS. CLARIFY ALL CONFLICTS WITH THE ARCHITECT
- ELECTRICAL, MECHANICAL, AND PLUMBING CONTRACTORS MUST COORDINATE INSTALLATION AND REQUIRED CLEARANCES OF THEIR EQUIPMENT.
- 5. 2013 UBC, UMC, UPC, AND NEC, AS AMENDED BY STATE OF CALIFORNIA AND LOCAL JURISDICTION AND APPLICABLE TO THIS PROJECT.

**CELEBRATING** 

100 Years

- ARCH TO PROVIDE DIMENSION PLAN TO GC AS REQUIRED, GC TO ALLOW 5 BUSINESS DAYS FOLLOWING REQUIEST.

- 20 FT, CANDLES IN CUSTOMER SELF SERVE AREAS AND INSIDE UNDER COUNTER REFRIGERATION UNITS.
- 10 FT, CANDLES INSIDE WALK-IN REFRIGERATION UNITS AND DRY FOODS STORAGE AREAS.
- 10 FT, CANDLES IN ALL OTHER AREAS DURING NORMAL OPERATIONS
- 50 FT. CANDLES IN ALL AREAS OF THE FACILITY DURING CLEANING ACTIVITIES.
- 8. RECESSED LIGHTS AND PENDANTS IN THE BAR AREA MUST BE PROVIDED WITH SHATTERPROOF PROTECTION OR CONTAINMENT WHEN LOCATED OVER AREAS USED FOR FOOD PREPARATION (INCLUDING BEFARACES), LITEME, WASHING, OFFRED FOOD STORAGE, AND WHERE THE LIGHT FIXTURES ARE EXPOSED TO EMPLOYEE CONTACT.

310 BALDWIN AVE SAN MATEO, CA 94401

PROGRESS SET NOT FOR CONSTRUCTION

| 20XX XXX XX                  | ISSUANCE      |
|------------------------------|---------------|
|                              |               |
| DATE                         | 8/31          |
| SCALE<br>DRAWN BY            | AS NOTED @ 24 |
| PROJECT NUMBE<br>SHEET TITLE | R 17          |
|                              |               |