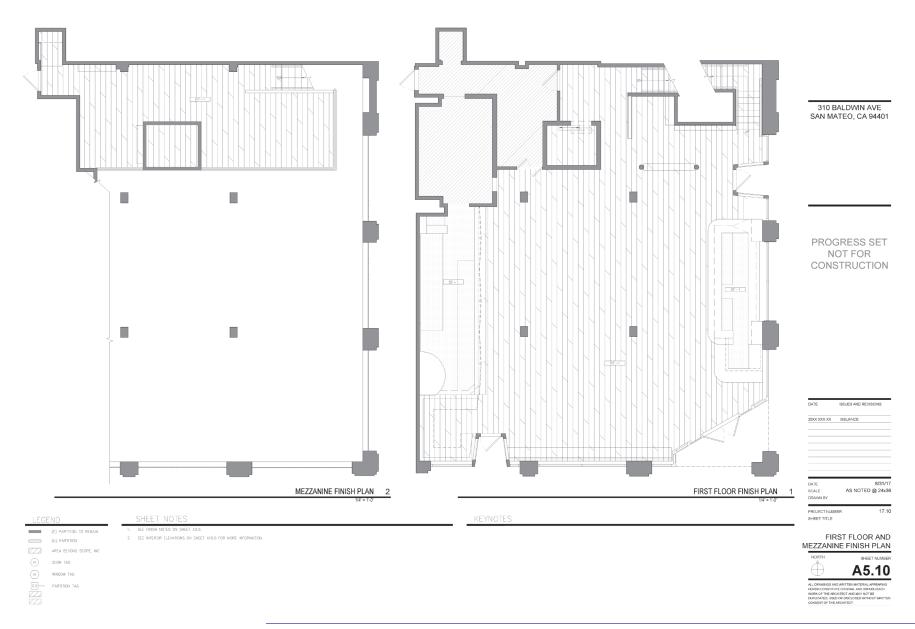

|    | MATERIAL                | MANUFACTURER                     | STYLE/MODEL NO.                    | DIMENSIONS                                     | FINISH/COLOUR                               | PROVIDED BY  | REMARKS                                         |
|----|-------------------------|----------------------------------|------------------------------------|------------------------------------------------|---------------------------------------------|--------------|-------------------------------------------------|
|    |                         |                                  |                                    |                                                |                                             |              |                                                 |
|    | LVT                     | MOHAWK                           | SECOYA COOC9 / 352 SIERRA          | 9" X 59"                                       |                                             | OFCI         | -                                               |
|    |                         |                                  |                                    |                                                |                                             |              |                                                 |
|    | PAINT                   | BENJAMIN MOORE                   | 970 WHITE DOWN                     | -                                              | EGGSHELL                                    | OFCI         | -                                               |
|    | PAINT                   | BENJAMIN MODRE                   | 970 WHITE DOWN                     |                                                | HIGH GLOSS                                  | OFCI         | -                                               |
|    | PAINT                   | SHERWIN WILLIAMS                 | 6509 GEORGIAN BAY                  | -                                              | HIGH GLOSS                                  | OF CI        | -                                               |
|    | PANT                    | BENJAMIN MOORE<br>BENJAMIN MOORE | 1616 STORMY SKY<br>CC-32 RADICCHIO | -                                              | SEMI GLOSS HIGH GLOSS                       | OFCI<br>OFCI | -                                               |
|    | PANI                    | DENDAMIN MOUNE                   | CC-32 RADICCHIO                    | _                                              | nigh GLUSS                                  | Or CI        | -                                               |
|    | BOH FLOOR               | MOHAWK GROUP                     | SHEET VINYL                        | 6' W ROLL                                      | CALMNESS, 848 RETREAT                       | CFCI         | _                                               |
|    | 00110001                |                                  |                                    | 11000                                          | or content of the result                    |              |                                                 |
|    | TILE                    | FIRECLAY                         | SMALL DIAMOND SHEETED ON POINT     | 4" X 2 5/16"                                   | PEACOCK                                     | CFCI         | GROUT: CUSTOM BUILDING PRODUCTS, #370 DOVE CRAY |
|    | RESTROOM FIELD TILE     | DALTILE                          | KEYSTONES 2" SQ MOSAIC             | 2" X 2" MOSAIC, DOT MOUNTED ON 1' X 2' SHEETS  | NAVY D189                                   | OFCI         | GROUT: CUSTOM BUILDING PRODUCTS, #60 CHARCOAL   |
|    | RESTROOM COVE TILE      | DALTILE                          | KEYSTONES C833                     | 2" X 2" COVE                                   | NAVY D189                                   | OFCI .       | GROUT: CUSTOM BUILDING PRODUCTS, #60 CHARCOAL   |
|    | RESTROOM BULLNOSE TILE  | DALTILE                          | KEYSTONES SB66                     | 2" X 2" BULLNOSE                               | NAVY D189                                   | OFCI         | GROUT: CUSTOM BUILDING PRODUCTS, #60 CHARCOAL   |
|    |                         |                                  |                                    |                                                |                                             |              |                                                 |
|    | WALLCOVERING            | HYGE AND WEST                    | JRO-059 NETHERCOTE LARGE (BLACK)   | 27" W X 30' L ROLL, REPEAT: 36" V              | BLACK                                       | CFCI         | -                                               |
|    | WALLCOVERING            | MAHARAM                          | SYSTEM 299600                      | 52" W X 30 YDS L ROLL, REPEAT: 22-1/4" V, 26"H |                                             | OFCI         |                                                 |
|    | WALLCOVERING            | HYGE AND WEST                    | LY-040 TASSELS (MARINE)            | 27" W X 30" L ROLL, REPEAT: 36" V              | MARINE                                      | OFCI         | -                                               |
|    |                         |                                  |                                    |                                                |                                             |              |                                                 |
|    | WOOD THROUGHOUT         | CONTRACTOR                       | SOLID ASH                          | N/A                                            | TO MATCH CONTROL SAMPLE, CLEAR OIL TOP COAT | CFCI         | -                                               |
|    |                         |                                  |                                    |                                                |                                             |              | -                                               |
|    | RIB STEEL               | CORRUGATED METALS, INC.          | 8" BOX RIB                         | 48" W X 1" D                                   | SCLAR WHITE                                 | OFCI         | OR SMILAR                                       |
|    | POWDER COATED METAL     | CONTRACTOR                       | CUSTOM RAL                         | N/A                                            | RAL 5009 BLUE                               | OFGI         |                                                 |
|    | POWDER COATED METAL     | CONTRACTOR                       | CUSTOM RAL                         | N/A                                            | RAL 9010 CREAM                              | OFCI         |                                                 |
|    |                         |                                  |                                    |                                                |                                             |              |                                                 |
|    |                         |                                  |                                    |                                                |                                             |              |                                                 |
|    |                         |                                  |                                    |                                                |                                             |              |                                                 |
|    |                         |                                  |                                    |                                                |                                             |              |                                                 |
|    |                         |                                  |                                    |                                                |                                             |              |                                                 |
|    |                         |                                  |                                    |                                                |                                             |              |                                                 |
|    |                         |                                  |                                    |                                                |                                             |              |                                                 |
|    |                         |                                  |                                    |                                                |                                             |              |                                                 |
|    |                         |                                  |                                    |                                                |                                             |              |                                                 |
|    | +                       |                                  |                                    |                                                |                                             |              |                                                 |
|    |                         | -                                |                                    |                                                |                                             |              |                                                 |
|    |                         |                                  |                                    |                                                |                                             |              |                                                 |
|    |                         |                                  |                                    |                                                |                                             |              |                                                 |
|    |                         |                                  |                                    |                                                |                                             |              |                                                 |
|    |                         |                                  |                                    |                                                |                                             |              |                                                 |
|    |                         |                                  |                                    |                                                |                                             |              |                                                 |
|    |                         |                                  |                                    |                                                |                                             |              |                                                 |
|    |                         |                                  |                                    |                                                |                                             |              |                                                 |
|    |                         |                                  |                                    |                                                |                                             |              |                                                 |
|    |                         |                                  |                                    |                                                |                                             |              |                                                 |
|    |                         |                                  |                                    |                                                |                                             |              |                                                 |
|    |                         |                                  |                                    |                                                |                                             |              |                                                 |
|    |                         |                                  |                                    |                                                |                                             |              |                                                 |
| ΗΝ | IOTES                   |                                  |                                    |                                                |                                             |              |                                                 |
|    |                         |                                  |                                    |                                                |                                             |              |                                                 |
|    | HERIOR ELEVATIONS FOR L | OCATIONS AND ADDITIONAL          | FINISH INFORMATION.                |                                                |                                             |              |                                                 |