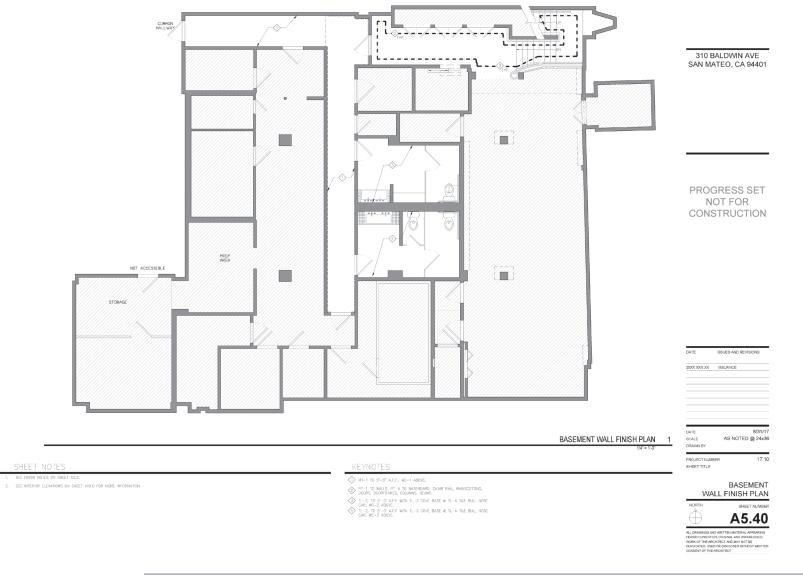

(E) ALL FIXTURES THROUGHOUT TO REMAIN

310 BALDWIN AVE SAN MATEO, CA 94401

PROGRESS SET NOT FOR CONSTRUCTION

20XX XXX XX ISSUANCE

DATE AS NOTED @ 24x36 DRAWN BY PROJECT NUMBE

> BASEMENT PROPOSED

A4.40

SHEET NUMBER