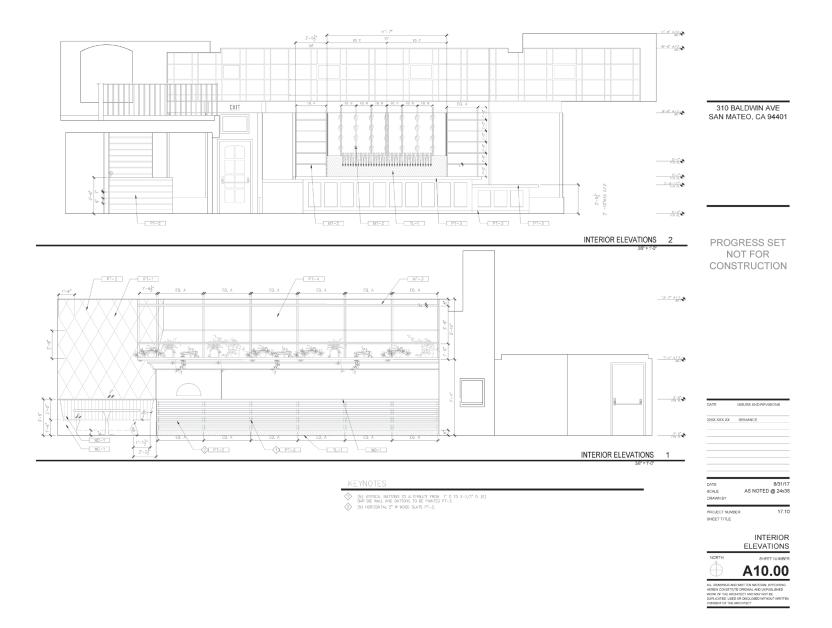

|    | MATERIAL                | MANUFACTURER                     | STYLE/MODEL NO.                    | DIMENSIONS                                     | FINISH/COLOUR                               | PROVIDED BY  | REMARKS                                         |
|----|-------------------------|----------------------------------|------------------------------------|------------------------------------------------|---------------------------------------------|--------------|-------------------------------------------------|
|    |                         |                                  |                                    |                                                |                                             |              |                                                 |
|    | LVT                     | MOHAWK                           | SECOYA COOC9 / 352 SIERRA          | 9" X 59"                                       |                                             | OFCI         | -                                               |
|    |                         |                                  |                                    |                                                |                                             |              |                                                 |
|    | PAINT                   | BENJAMIN MOORE                   | 970 WHITE DOWN                     | -                                              | EGGSHELL                                    | OFCI         | -                                               |
|    | PAINT                   | BENJAMIN MODRE                   | 970 WHITE DOWN                     |                                                | HIGH GLOSS                                  | OFCI         | -                                               |
|    | PAINT                   | SHERWIN WILLIAMS                 | 6509 GEORGIAN BAY                  | -                                              | HIGH GLOSS                                  | OF CI        | -                                               |
|    | PANT                    | BENJAMIN MOORE<br>BENJAMIN MOORE | 1616 STORMY SKY<br>CC-32 RADICCHIO | -                                              | SEMI GLOSS HIGH GLOSS                       | OFCI<br>OFCI | -                                               |
|    | PANI                    | DENDAMIN MOUNE                   | CC-32 RADICCHIO                    | _                                              | nigh GLUSS                                  | Or CI        | -                                               |
|    | BOH FLOOR               | MOHAWK GROUP                     | SHEET VINYL                        | 6' W ROLL                                      | CALMNESS, 848 RETREAT                       | CFCI         | _                                               |
|    | 00110001                |                                  |                                    | 11000                                          | or content of the result                    |              |                                                 |
|    | TILE                    | FIRECLAY                         | SMALL DIAMOND SHEETED ON POINT     | 4" X 2 5/16"                                   | PEACOCK                                     | CFCI         | GROUT: CUSTOM BUILDING PRODUCTS, #370 DOVE CRAY |
|    | RESTROOM FIELD TILE     | DALTILE                          | KEYSTONES 2" SQ MOSAIC             | 2" X 2" MOSAIC, DOT MOUNTED ON 1' X 2' SHEETS  | NAVY D189                                   | OFCI         | GROUT: CUSTOM BUILDING PRODUCTS, #60 CHARCOAL   |
|    | RESTROOM COVE TILE      | DALTILE                          | KEYSTONES C833                     | 2" X 2" COVE                                   | NAVY D189                                   | OFCI .       | GROUT: CUSTOM BUILDING PRODUCTS, #60 CHARCOAL   |
|    | RESTROOM BULLNOSE TILE  | DALTILE                          | KEYSTONES SB66                     | 2" X 2" BULLNOSE                               | NAVY D189                                   | OFCI         | GROUT: CUSTOM BUILDING PRODUCTS, #60 CHARCOAL   |
|    |                         |                                  |                                    |                                                |                                             |              |                                                 |
|    | WALLCOVERING            | HYGE AND WEST                    | JRO-059 NETHERCOTE LARGE (BLACK)   | 27" W X 30' L ROLL, REPEAT: 36" V              | BLACK                                       | CFCI         | -                                               |
|    | WALLCOVERING            | MAHARAM                          | SYSTEM 299600                      | 52" W X 30 YDS L ROLL, REPEAT: 22-1/4" V, 26"H |                                             | OFCI         |                                                 |
|    | WALLCOVERING            | HYGE AND WEST                    | LY-040 TASSELS (MARINE)            | 27" W X 30" L ROLL, REPEAT: 36" V              | MARINE                                      | OFCI         | -                                               |
|    |                         |                                  |                                    |                                                |                                             |              |                                                 |
|    | WOOD THROUGHOUT         | CONTRACTOR                       | SOLID ASH                          | N/A                                            | TO MATCH CONTROL SAMPLE, CLEAR OIL TOP COAT | CFCI         | -                                               |
|    |                         |                                  |                                    |                                                |                                             |              | -                                               |
|    | RIB STEEL               | CORRUGATED METALS, INC.          | 8" BOX RIB                         | 48" W X 1" D                                   | SCLAR WHITE                                 | OFCI         | OR SMILAR                                       |
|    | POWDER COATED METAL     | CONTRACTOR                       | CUSTOM RAL                         | N/A                                            | RAL 5009 BLUE                               | OFGI         |                                                 |
|    | POWDER COATED METAL     | CONTRACTOR                       | CUSTOM RAL                         | N/A                                            | RAL 9010 CREAM                              | OFCI         |                                                 |
|    |                         |                                  |                                    |                                                |                                             |              |                                                 |
|    |                         |                                  |                                    |                                                |                                             |              |                                                 |
|    |                         |                                  |                                    |                                                |                                             |              |                                                 |
|    |                         |                                  |                                    |                                                |                                             |              |                                                 |
|    |                         |                                  |                                    |                                                |                                             |              |                                                 |
|    |                         |                                  |                                    |                                                |                                             |              |                                                 |
|    |                         |                                  |                                    |                                                |                                             |              |                                                 |
|    |                         |                                  |                                    |                                                |                                             |              |                                                 |
|    |                         |                                  |                                    |                                                |                                             |              |                                                 |
|    | +                       |                                  |                                    |                                                |                                             |              |                                                 |
|    |                         | -                                |                                    |                                                |                                             |              |                                                 |
|    |                         |                                  |                                    |                                                |                                             |              |                                                 |
|    |                         |                                  |                                    |                                                |                                             |              |                                                 |
|    |                         |                                  |                                    |                                                |                                             |              |                                                 |
|    |                         |                                  |                                    |                                                |                                             |              |                                                 |
|    |                         |                                  |                                    |                                                |                                             |              |                                                 |
|    |                         |                                  |                                    |                                                |                                             |              |                                                 |
|    |                         |                                  |                                    |                                                |                                             |              |                                                 |
|    |                         |                                  |                                    |                                                |                                             |              |                                                 |
|    |                         |                                  |                                    |                                                |                                             |              |                                                 |
|    |                         |                                  |                                    |                                                |                                             |              |                                                 |
|    |                         |                                  |                                    |                                                |                                             |              |                                                 |
|    |                         |                                  |                                    |                                                |                                             |              |                                                 |
| ΗΝ | IOTES                   |                                  |                                    |                                                |                                             |              |                                                 |
|    |                         |                                  |                                    |                                                |                                             |              |                                                 |
|    | HERIOR ELEVATIONS FOR L | OCATIONS AND ADDITIONAL          | FINISH INFORMATION.                |                                                |                                             |              |                                                 |