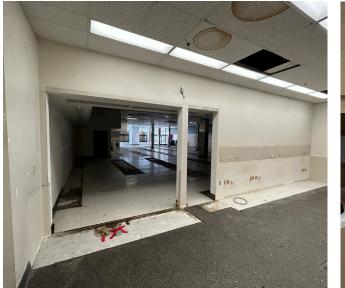

### **GROUND FLOOR: ±6,436 SQUARE FEET BASEMENT: ±5,787 SQUARE FEET PLEASE CALL FOR PRICE BETWEEN SACRAMENTO AND CALIFORNIA**

Looking for the perfect retail space in the heart of San Francisco? Look no further than 33 Drumm Street!

This prime location, formerly Walgreens, boasts a large modern retail space, ideal for businesses of all types. With high ceilings, ample natural light, a basement, and an open floor plan, this space is perfect for showcasing your products and attracting customers.

## **BASEMENT**

DAVID BLATTEIS 415.321.7488 dsblatteis@blatteisrealty.com DRE #00418305 JEREMY BLATTEIS 415.321.7493 jfblatteis@blatteisrealty.com DRE #01460566 sfretail.net

This Statement with the information it contains is given with the understanding that all negotiations relating to the purchase, renting or leasing of the property described above shall be conducted through Blatteis Realty Company. The above information, while not guaranteed, has been secured from sources believed to be reliable. Blatteis Realty has not verified its accuracy and make no guarantees, warranty or representation regarding this information and it is published subject to the possibility of errors, omissions, changes of listing information including price, term, financing, or withdrawal without notice. We include projections, estimates, opinions and/or assumptions, for example only, and they may not represent or future performance of the property. You should consult your tax and legal advisors before to verify the validity of estimates. All commercial or mixed-use property presented by Blatteis Realty is subject to local city/town Planning Department before commercial property use can commence or a building can be built.