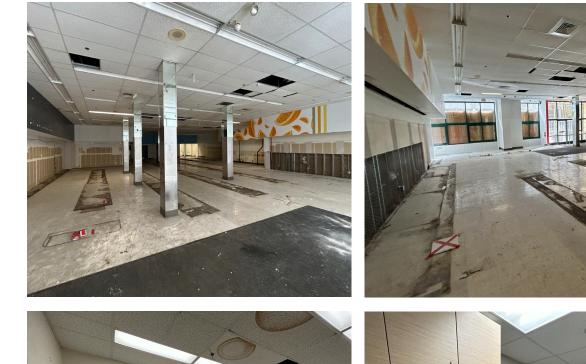

### **GROUND FLOOR: ±6,436 SQUARE FEET BASEMENT: ±5,787 SQUARE FEET PLEASE CALL FOR PRICE BETWEEN SACRAMENTO AND CALIFORNIA**

Looking for the perfect retail space in the heart of San Francisco? Look no further than 33 Drumm Street!

This prime location, formerly Walgreens, boasts a large modern retail space, ideal for businesses of all types. With high ceilings, ample natural light, a basement, and an open floor plan, this space is perfect for showcasing your products and attracting customers.

## **GROUND FLOOR**

DAVID BLATTEIS 415.321.7488 dsblatteis@blatteisrealty.com DRE #00418305 JEREMY BLATTEIS 415.321.7493 jfblatteis@blatteisrealty.com DRE #01460566 sfretail.net

This Statement with the information it contains is given with the understanding that all negotiations relating to the purchase, renting or leasing of the property described above shall be conducted through Blatteis Realty Company. The above information, while not guaranteed, has been secured from sources believed to be reliable. Blatteis Realty has not verified its accuracy and make no guarantees, warranty or representation regarding this information and it is published subject to the possibility of errors, omissions, changes of listing information including price, term, financing, or withdrawal without notice. We include projections, estimates, opinions and/or assumptions, for example only, and they may not represent current or future performance of the property. You should consult your tax and legal advisors before to verify the validity of estimates. All commercial or mixed-use property presented by Blatteis Realty is subject to local city/town Planning Department before commercial property use can commence or a building can be built.