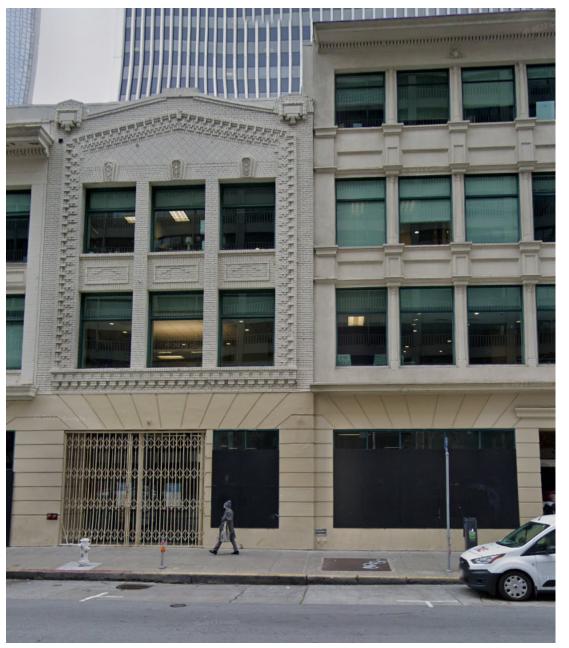

LARGE RETAIL SPACE FOR LEASE ACROSS FROM HYATT REGENCY 33 DRUMM STREET | SAN FRANCISCO, CA 94111 | FINANCIAL DISTRICT

2222222

N N N N

55

CLICK HERE FOR VIRTUAL TOUR!

celebrating **100 Years** 

### **GROUND FLOOR: ±6,436 SQUARE FEET BASEMENT: ±5,787 SQUARE FEET PLEASE CALL FOR PRICE BETWEEN SACRAMENTO AND CALIFORNIA**

Looking for the perfect retail space in the heart of San Francisco? Look no further than 33 Drumm Street!

This prime location, formerly Walgreens, boasts a large modern retail space, ideal for businesses of all types. With high ceilings, ample natural light, a basement, and an open floor plan, this space is perfect for showcasing your products and attracting customers.

### (Directly across from Hyatt Regency)

Located in the bustling Financial District, 33 Drumm Street offers excellent foot traffic and visibility. You'll be in close proximity to top-notch restaurants, shops, and other amenities, making it easy to attract and retain customers.