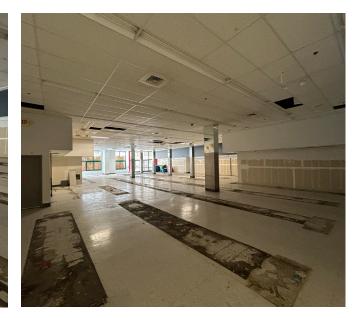

### **GROUND FLOOR: ±6,436 SQUARE FEET BASEMENT: ±5,787 SQUARE FEET PLEASE CALL FOR PRICE BETWEEN SACRAMENTO AND CALIFORNIA**

Looking for the perfect retail space in the heart of San Francisco? Look no further than 33 Drumm Street!

This prime location, formerly Walgreens, boasts a large modern retail space, ideal for businesses of all types. With high ceilings, ample natural light, a basement, and an open floor plan, this space is perfect for showcasing your products and attracting customers.

## **GROUND FLOOR**

DAVID BLATTEIS 415.321.7488 dsblatteis@blatteisrealty.com DRE #00418305 JEREMY BLATTEIS 415.321.7493 jfblatteis@blatteisrealty.com DRE #01460566 sfretail.net

This Statement with the information it contains is given with the understanding that all negotiations relating to the purchase, renting or leasing of the property described above shall be conducted through Blatteis Realty Company. The above information, while not guaranteed, has been secured from sources believed to be reliable. Blatteis Realty has not verified its accuracy and make no guarantees, warranty or representation regarding this information and it is published subject to the possibility of errors, omissions, changes of listing information including price, term, financing, or withdrawal without notice. We include projections, estimates, opinions and/or assumptions, for example only, and they may not represent current or future performance of the property. You should consult your tax and legal advisors before to verify the validity of estimates. All commercial or mixed-use property presented by Blatteis Realty is subject to local city/town Planning Department before commercial property use can commence or a building can be built.