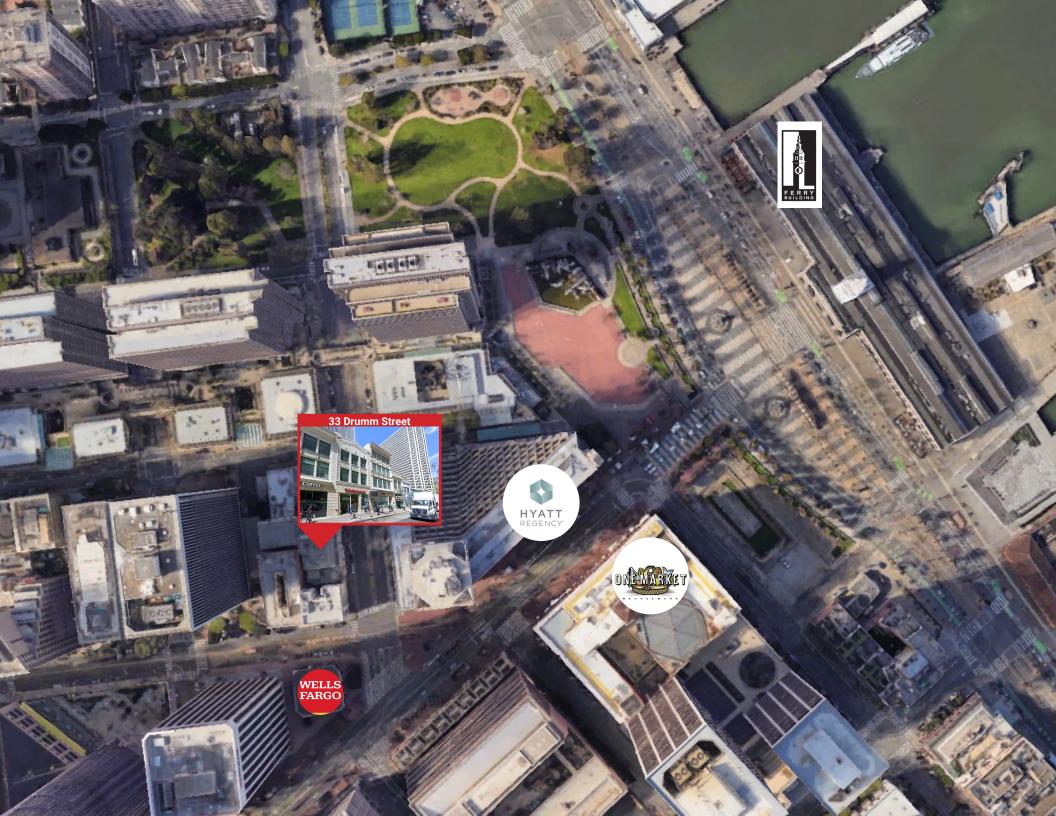

LARGE RETAIL SPACE FOR LEASE ACROSS FROM HYATT REGENCY 33 DRUMM STREET | SAN FRANCISCO, CA 94111 | FINANCIAL DISTRICT

2222222

N N N N

55

CLICK HERE FOR VIRTUAL TOUR!

celebrating **100 Years** 

### (Directly across from Hyatt Regency)

Located in the bustling Financial District, 33 Drumm Street offers excellent foot traffic and visibility. You'll be in close proximity to top-notch restaurants, shops, and other amenities, making it easy to attract and retain customers.