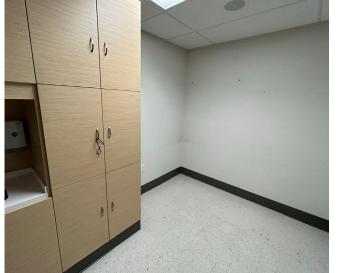

### **GROUND FLOOR: ±6,436 SQUARE FEET BASEMENT: ±5,787 SQUARE FEET PLEASE CALL FOR PRICE BETWEEN SACRAMENTO AND CALIFORNIA**

Looking for the perfect retail space in the heart of San Francisco? Look no further than 33 Drumm Street!

This prime location, formerly Walgreens, boasts a large modern retail space, ideal for businesses of all types. With high ceilings, ample natural light, a basement, and an open floor plan, this space is perfect for showcasing your products and attracting customers.