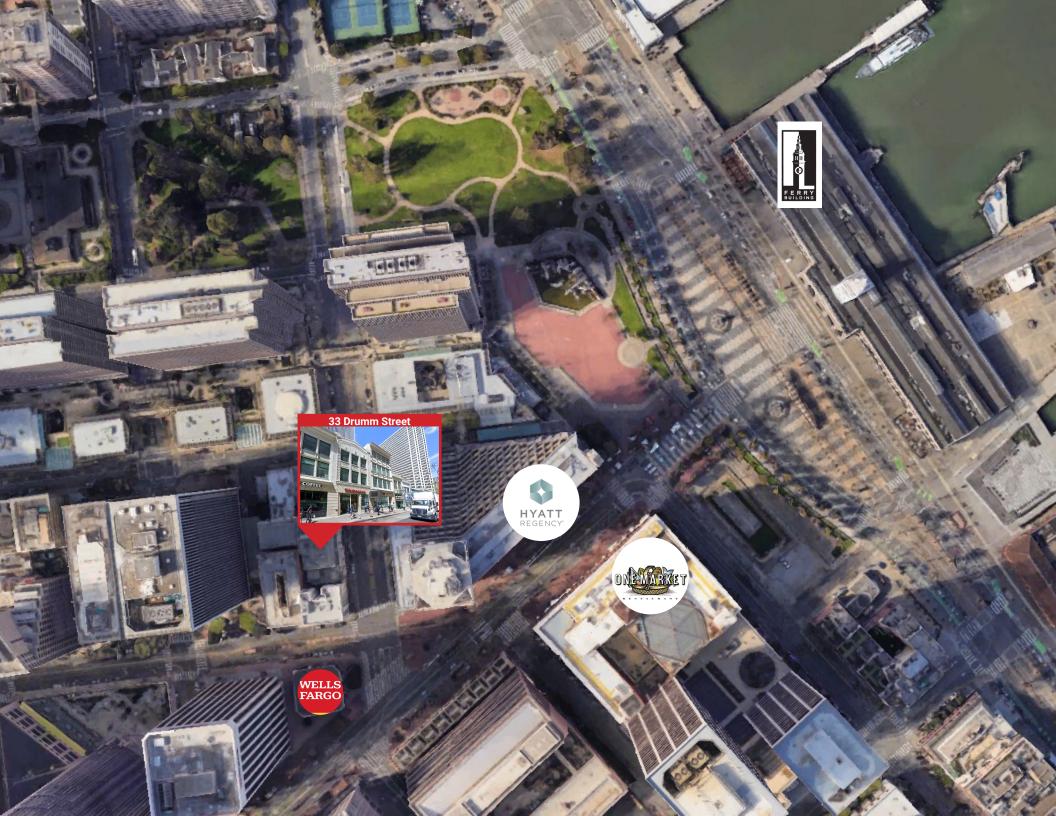

### (Directly across from Hyatt Regency)

Located in the bustling Financial District, 33 Drumm Street offers excellent foot traffic and visibility. You'll be in close proximity to top-notch restaurants, shops, and other amenities, making it easy to attract and retain customers.