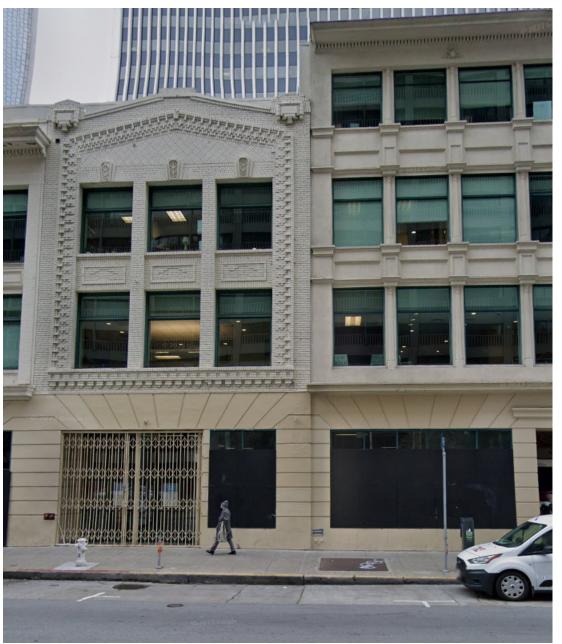

LARGE RETAIL SPACE FOR LEASE ACROSS FROM HYATT REGENCY 33 DRUMM STREET | SAN FRANCISCO, CA 94111 | FINANCIAL DISTRICT

2222222

N N N N

55

CLICK HERE FOR VIRTUAL TOUR!

celebrating **100 Years** 

### SIZE: ±6,288 SQUARE FEET WITH ±3,500 BASEMENT PLEASE CALL FOR PRICE BETWEEN SACRAMENTO AND CALIFORNIA

Looking for the perfect retail space in the heart of San Francisco? Look no further than 33 Drumm Street!

This prime location, formerly Walgreens, boasts a large modern retail space, ideal for businesses of all types. With high ceilings, ample natural light, a basement, and an open floor plan, this space is perfect for showcasing your products and attracting customers.

### (Directly across from Hyatt Regency)

Located in the bustling Financial District, 33 Drumm Street offers excellent foot traffic and visibility. You'll be in close proximity to top-notch restaurants, shops, and other amenities, making it easy to attract and retain customers.