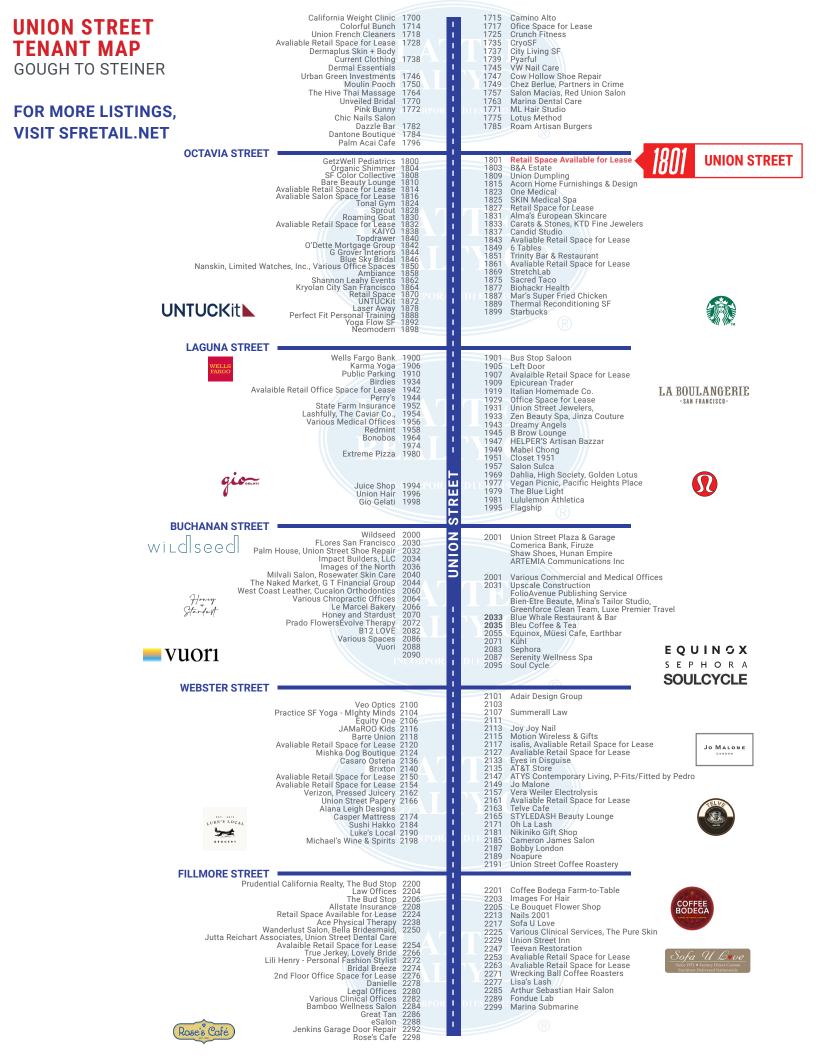

- Modern interior with large mirrors
- Excellent branding opportunity
- Fitting rooms
- WALK SCORE® 99 (Walker's Paradise)
- TRANSIT SCORE® 78 (Excellent Transit)
- Nearby tenants on this block include Dumpling Union, B & A Estate, Bare Beauty Lounge, KAIYO, Starbucks, and more!

# **NEARBY TENANTS ON THE SAME BLOCK!**

DAVID BLATTEIS 415.321.7488 dsblatteis@blatteisrealty.com DRE #00418305