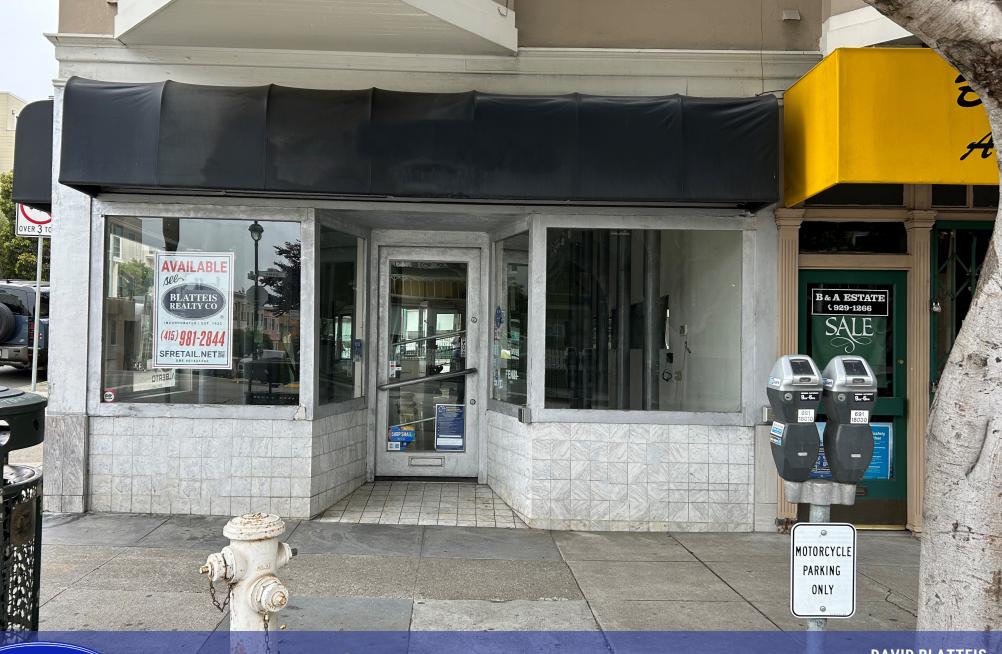

CORNER RETAIL SPACE OPPORTUNITY ON BEST BLOCK OF UNION STREET! 1801 UNION STREET, SAN FRANCISCO, CA 94123 | COW HOLLOW DISTRICT

BLATTEIS

NCORPORATED | EST. 1922

REA

DAVID BLATTEIS Direct: 415.321.7488 dsblatties@blatteisrealty.com DRE #00418305

## SIZE: ±750 SQ FT PRICE: \$4,000/MONTH+GROSS CROSS STREET: OCTAVIA STREET

Nestled on the iconic Union Street, this prime corner retail space enjoys a prominent position that guarantees high visibility and foot traffic. Set in the Cow Hollow District, one of San Francisco's most bustling and trendy districts, it attracts a diverse and affluent clientele, making it an ideal hub for retailers, boutique shops, restaurants, and more.

- Modern interior with large mirrors
- Excellent branding opportunity
- Fitting rooms
- WALK SCORE® 99 (Walker's Paradise)
- TRANSIT SCORE® 78 (Excellent Transit)
- Nearby tenants on this block include Dumpling Union, B & A Estate, Bare Beauty Lounge, KAIYO, Starbucks, and more!