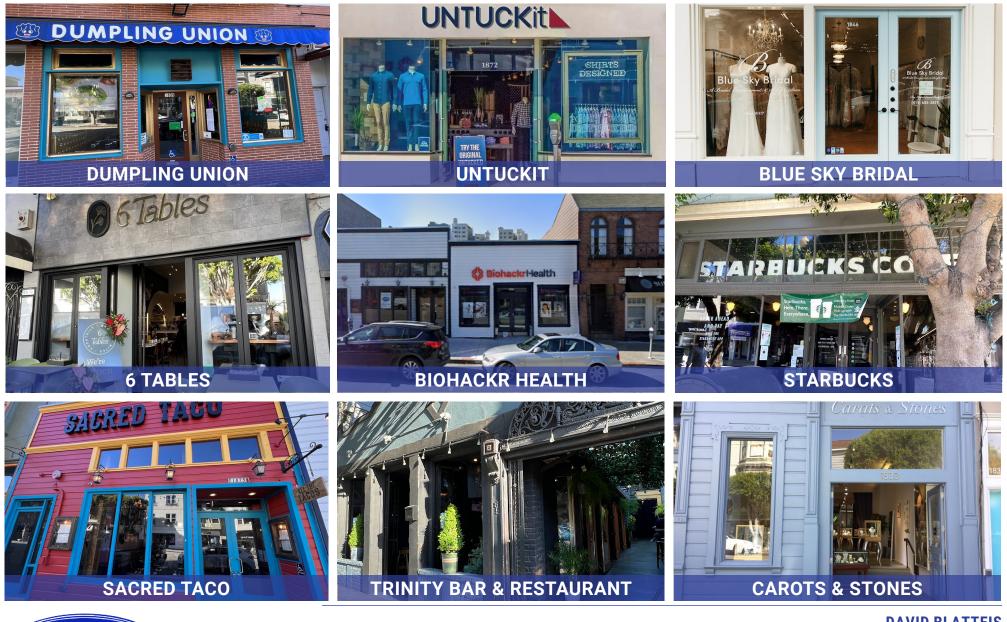

# **NEARBY TENANTS ON THE SAME BLOCK!**

DAVID BLATTEIS 415.321.7488 dsblatteis@blatteisrealty.com DRE #00418305

- Modern interior with large mirrors
- Excellent branding opportunity
- Fitting rooms
- WALK SCORE® 99 (Walker's Paradise)
- TRANSIT SCORE® 78 (Excellent Transit)
- Nearby tenants on this block include Dumpling Union, B & A Estate, Bare Beauty Lounge, KAIYO, Starbucks, and more!