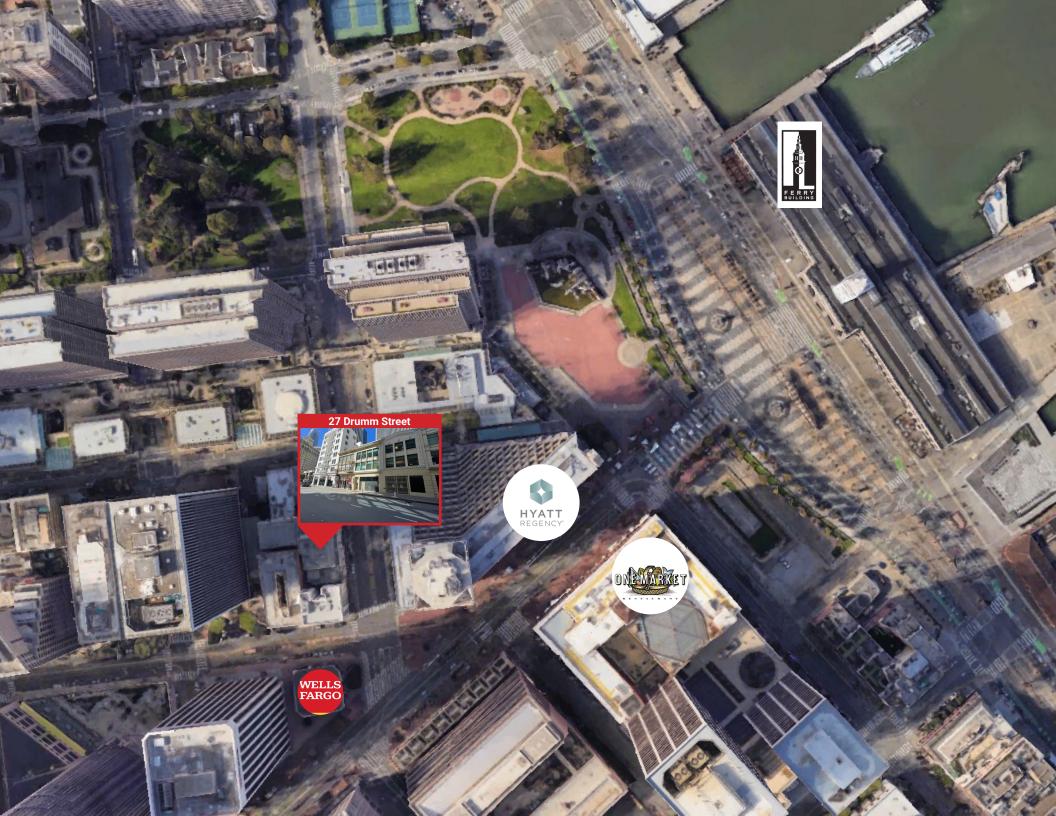

(Directly across from Hyatt Regency)

Located in the bustling Financial District, 27 Drumm Street offers excellent foot traffic and visibility. You'll be in close proximity to top-notch restaurants, shops, and other amenities, making it easy to attract and retain customers.

## TOP DESTINATION FOR SHOPPING, DINING, AND ENTERTAINMENT!

100 Years

DAVID BLATTEIS 415.321.7488 dsblatteis@blatteisrealty.com DRE #00418305 JEREMY BLATTEIS 415.321.7493 jfblatteis@blatteisrealty.com DRE #01460566 sfretail.net