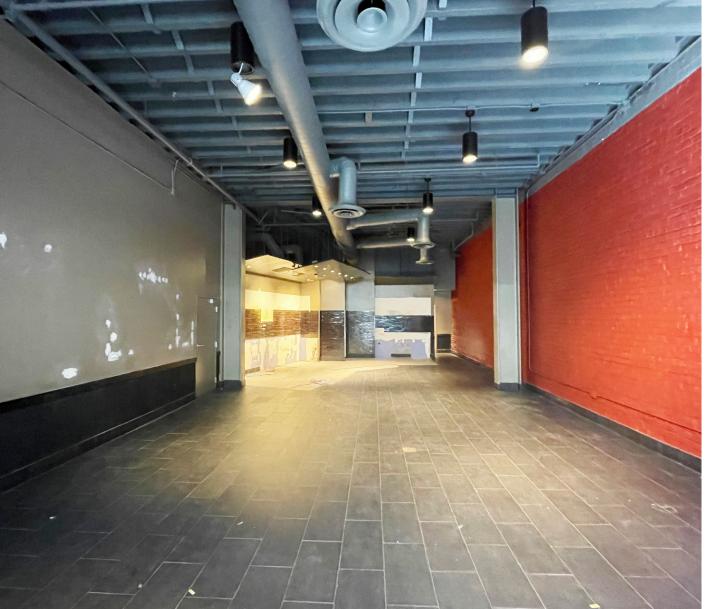

Looking for the perfect retail space in the heart of San Francisco? Look no further than 27 Drumm Street!

This prime location boasts a spacious and modern retail space, ideal for businesses of all types. With high ceilings, ample natural light, a full basement, and an open floor plan, this space is perfect for showcasing your products and attracting customers.