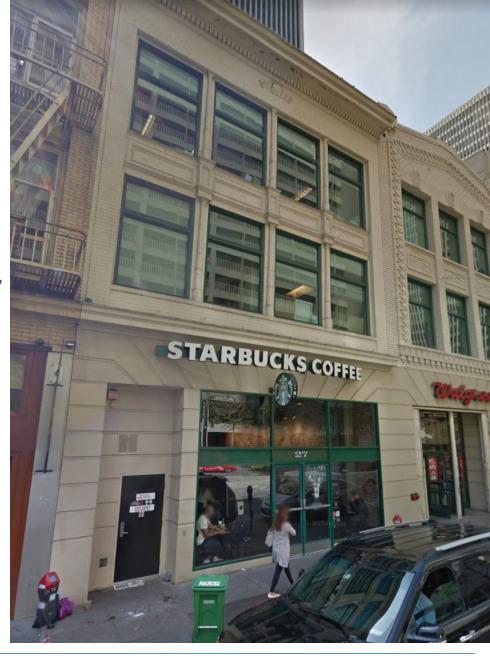

JEREMY BLATTEIS 415.321.7493 jfblatteis@blatteisrealty.com DRE #01460566 GROUND FLOOR: ±1,797 SQUARE FEET
BASEMENT: ±2,048 SQUARE FEET
FORMER STARBUCKS
PLEASE CALL FOR PRICE
BETWEEN SACRAMENTO AND CALIFORNIA

Looking for the perfect retail space in the heart of San Francisco? Look no further than 27 Drumm Street!

This prime location boasts a spacious and modern retail space, ideal for businesses of all types. With high ceilings, ample natural light, a full basement, and an open floor plan, this space is perfect for showcasing your products and attracting customers.