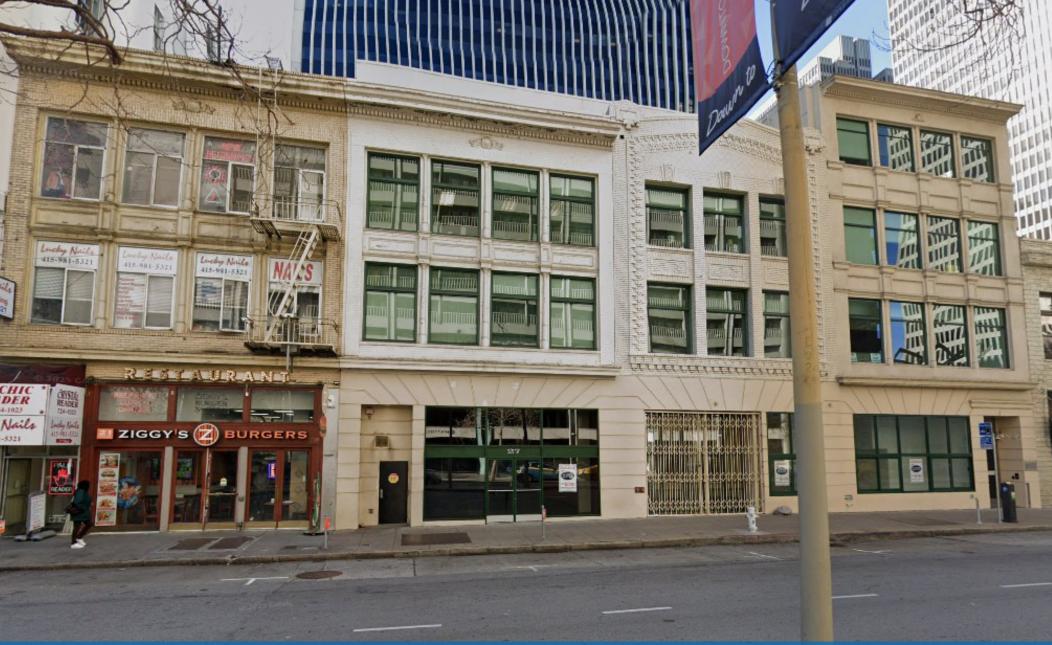

# RETAIL SPACE FOR LEASE ACROSS FROM HYATT REGENCY 27 DRUMM STREET | SAN FRANCISCO, CA 94111 | FINANCIAL DISTRICT

CLICK HERE FOR VIRTUAL TOUR!

celebrating 100 Years

DAVID BLATTEIS
415.321.7488
dsblatteis@blatteisrealty.com
DRE #00418305

JEREMY BLATTEIS 415.321.7493 jfblatteis@blatteisrealty.com DRE #01460566 GROUND FLOOR: ±1,797 SQUARE FEET
BASEMENT: ±2,048 SQUARE FEET
FORMER STARBUCKS
PLEASE CALL FOR PRICE
BETWEEN SACRAMENTO AND CALIFORNIA

(Directly across from Hyatt Regency)

Located in the bustling Financial District, 27 Drumm Street offers excellent foot traffic and visibility. You'll be in close proximity to top-notch restaurants, shops, and other amenities, making it easy to attract and retain customers.