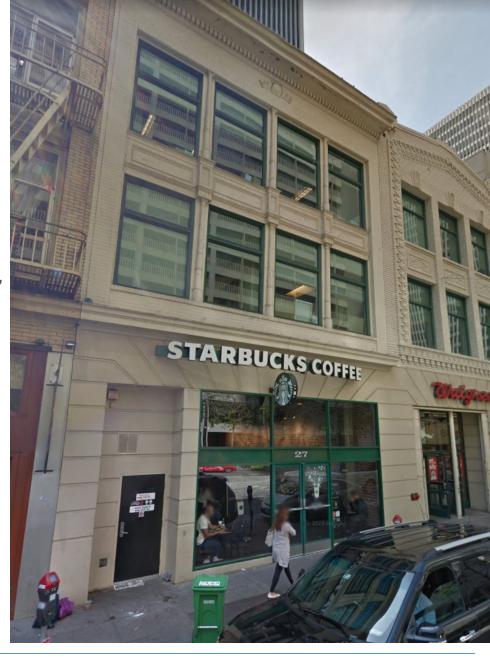

# RETAIL SPACE FOR LEASE ACROSS FROM HYATT REGENCY **CLICK HERE FOR** 27 DRUMM STREET | SAN FRANCISCO, CA 94111 | FINANCIAL DISTRICT

100 Years

DAVID BLATTEIS 415.321.7488 dsblatteis@blatteisrealty.com DRE #00418305 JEREMY BLATTEIS 415.321.7493 jfblatteis@blatteisrealty.com DRE #01460566 GROUND FLOOR: ±1,797 SQUARE FEET
BASEMENT: ±2,048 SQUARE FEET
FORMER STARBUCKS
PLEASE CALL FOR PRICE
BETWEEN SACRAMENTO AND CALIFORNIA

Looking for the perfect retail space in the heart of San Francisco? Look no further than 27 Drumm Street!

This prime location boasts a spacious and modern retail space, ideal for businesses of all types. With high ceilings, ample natural light, a full basement, and an open floor plan, this space is perfect for showcasing your products and attracting customers.

(Directly across from Hyatt Regency)

Located in the bustling Financial District, 27 Drumm Street offers excellent foot traffic and visibility. You'll be in close proximity to top-notch restaurants, shops, and other amenities, making it easy to attract and retain customers.