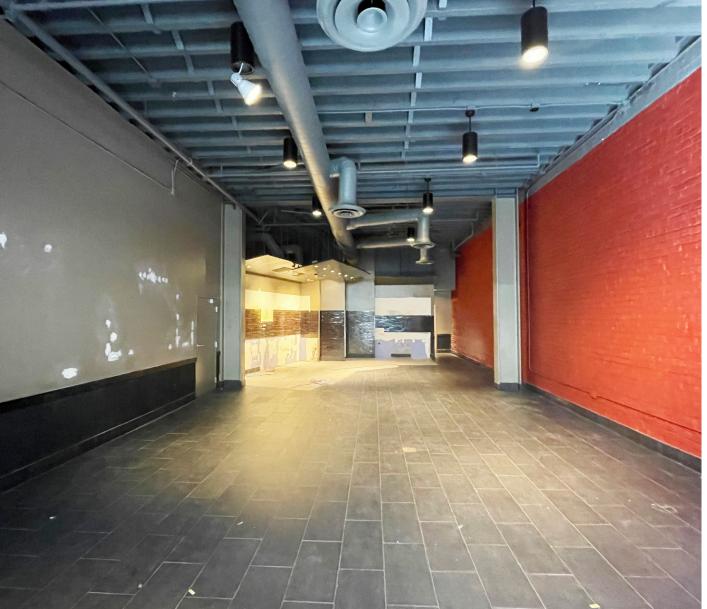

# RETAIL SPACE FOR LEASE ACROSS FROM HYATT REGENCY **CLICK HERE FOR** 27 DRUMM STREET | SAN FRANCISCO, CA 94111 | FINANCIAL DISTRICT

100 Years

DAVID BLATTEIS 415.321.7488 dsblatteis@blatteisrealty.com DRE #00418305 JEREMY BLATTEIS 415.321.7493 jfblatteis@blatteisrealty.com DRE #01460566 GROUND FLOOR: ±1,797 SQUARE FEET
BASEMENT: ±2,048 SQUARE FEET
FORMER STARBUCKS
PLEASE CALL FOR PRICE
BETWEEN SACRAMENTO AND CALIFORNIA

Looking for the perfect retail space in the heart of San Francisco? Look no further than 27 Drumm Street!

This prime location boasts a spacious and modern retail space, ideal for businesses of all types. With high ceilings, ample natural light, a full basement, and an open floor plan, this space is perfect for showcasing your products and attracting customers.