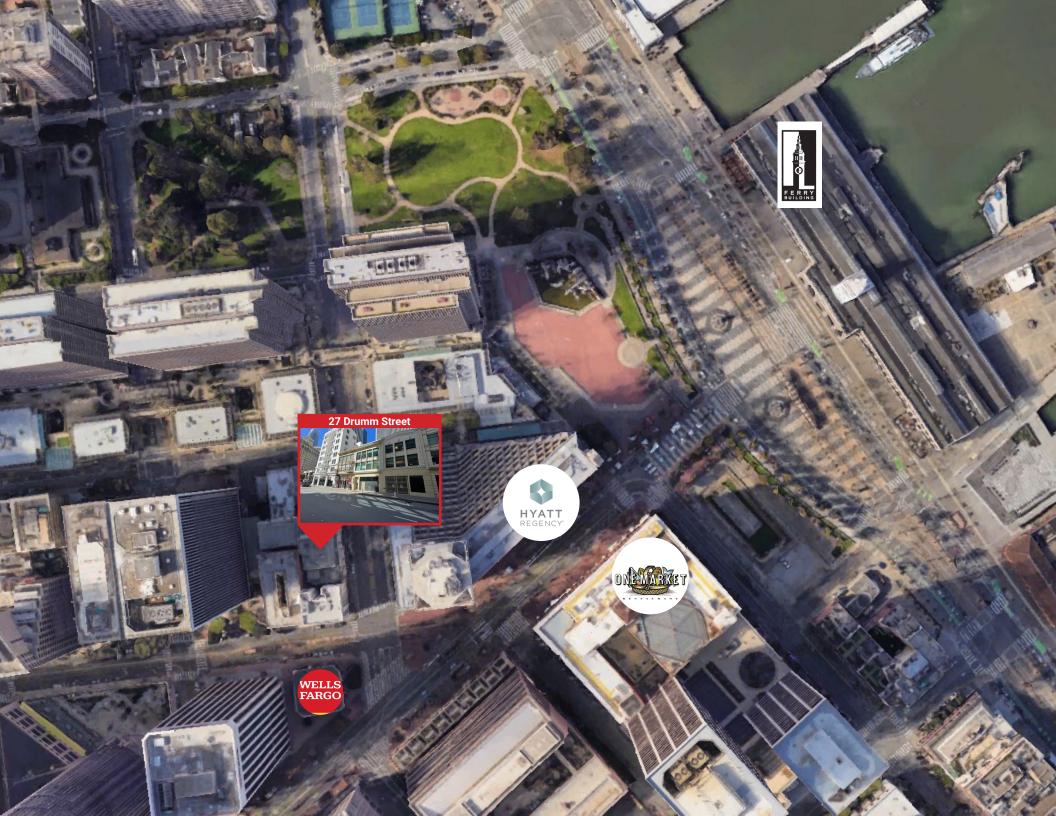

(Directly across from Hyatt Regency)

Located in the bustling Financial District, 27 Drumm Street offers excellent foot traffic and visibility. You'll be in close proximity to top-notch restaurants, shops, and other amenities, making it easy to attract and retain customers.