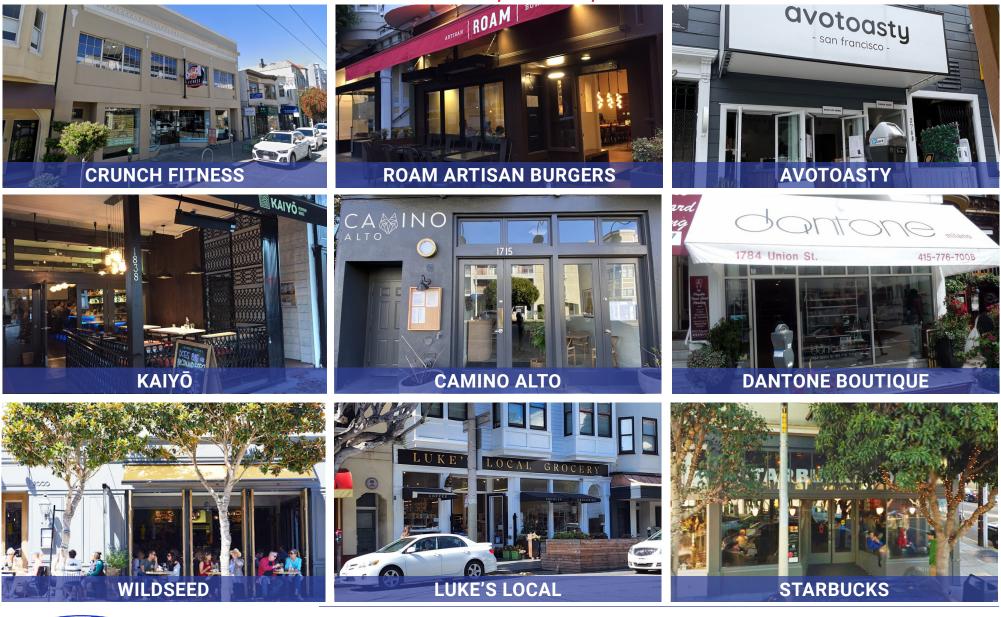

## **ADDITIONAL DETAILS:**

- Entire second floor
- Multiple individual suites
- Large bay windows overlooking bustling Union Street
- Natural light
- Kitchenette
- Dedicated entrance
- · Coved ceilings and elegant touches
- Nearby tenants include Crunch Fitness, Roam Artisan Burgers, Dantone Boutique, and many more!

#### **NEARBY TENANTS** TOP DESTINATION FOR SHOPPING, DINING, AND ENTERTAINMENT!

RAUL R. PULIDO 650.660.0997 rpulido@blatteisrealty.com DRE #02083677

sfretail.net

JEREMY BLATTEIS 415.321.7493 jfblatteis@blatteisrealty.com DRE #01460566