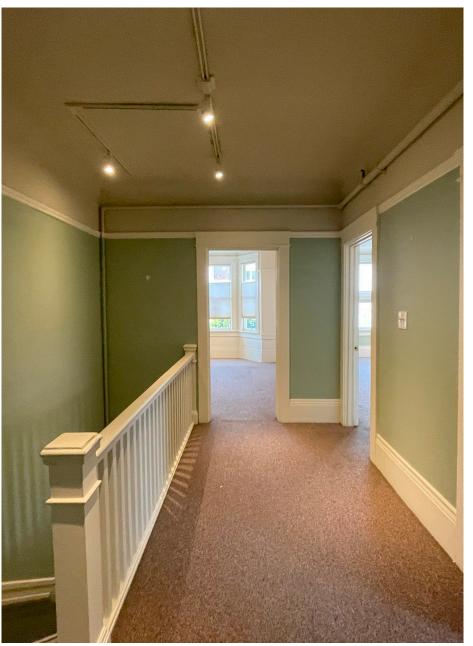

### SIZE: ±2,100 SQUARE FEET PLEASE CALL FOR PRICE BETWEEN GOUGH & OCTAVIA

Full floor located in the affluent Cow Hollow neighborhood. Cosmopolitan restaurants, upscale shopping and entertainment all nearby.

## **ADDITIONAL DETAILS:**

- Entire second floor
- Multiple individual suites
- Large bay windows overlooking bustling Union Street
- Natural light
- Kitchenette
- Dedicated entrance
- · Coved ceilings and elegant touches
- Nearby tenants include Crunch Fitness, Roam Artisan Burgers, Dantone Boutique, and many more!