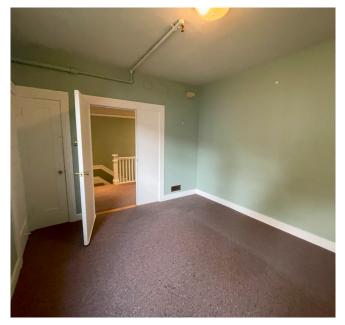

### SIZE: ±2,100 SQUARE FEET PLEASE CALL FOR PRICE BETWEEN GOUGH & OCTAVIA

Full floor located in the affluent Cow Hollow neighborhood. Cosmopolitan restaurants, upscale shopping and entertainment all nearby.

## **ADDITIONAL DETAILS:**

- Entire second floor
- Multiple individual suites
- Large bay windows overlooking bustling Union Street
- Natural light
- Kitchenette
- Dedicated entrance
- · Coved ceilings and elegant touches
- Nearby tenants include Crunch Fitness, Roam Artisan Burgers, Dantone Boutique, and many more!