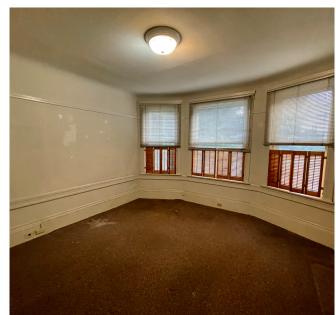

### SIZE: ±2,100 SQUARE FEET PLEASE CALL FOR PRICE BETWEEN GOUGH & OCTAVIA

Full floor located in the affluent Cow Hollow neighborhood. Cosmopolitan restaurants, upscale shopping and entertainment all nearby.

## **ADDITIONAL DETAILS:**

- Entire second floor
- Multiple individual suites
- Large bay windows overlooking bustling Union Street
- Natural light
- Kitchenette
- Dedicated entrance
- · Coved ceilings and elegant touches
- Nearby tenants include Crunch Fitness, Roam Artisan Burgers, Dantone Boutique, and many more!