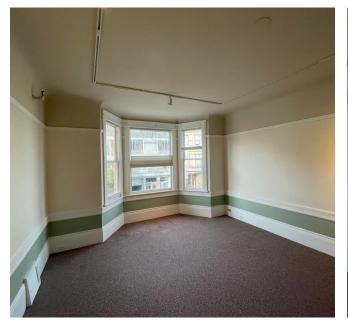

### SIZE: ±2,100 SQUARE FEET PLEASE CALL FOR PRICE BETWEEN GOUGH & OCTAVIA

Full floor located in the affluent Cow Hollow neighborhood. Cosmopolitan restaurants, upscale shopping and entertainment all nearby.

## **ADDITIONAL DETAILS:**

- Entire second floor
- Multiple individual suites
- Large bay windows overlooking bustling Union Street
- Natural light
- Kitchenette
- Dedicated entrance
- · Coved ceilings and elegant touches
- Nearby tenants include Crunch Fitness, Roam Artisan Burgers, Dantone Boutique, and many more!