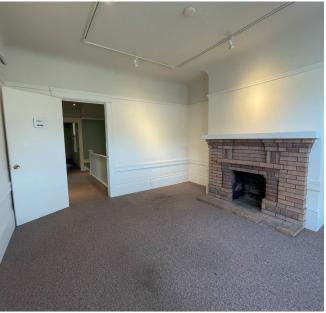

### SIZE: ±2,100 SQUARE FEET PLEASE CALL FOR PRICE BETWEEN GOUGH & OCTAVIA

Full floor located in the affluent Cow Hollow neighborhood. Cosmopolitan restaurants, upscale shopping and entertainment all nearby.

## **ADDITIONAL DETAILS:**

- Entire second floor
- Multiple individual suites
- Large bay windows overlooking bustling Union Street
- Natural light
- Kitchenette
- Dedicated entrance
- · Coved ceilings and elegant touches
- Nearby tenants include Crunch Fitness, Roam Artisan Burgers, Dantone Boutique, and many more!