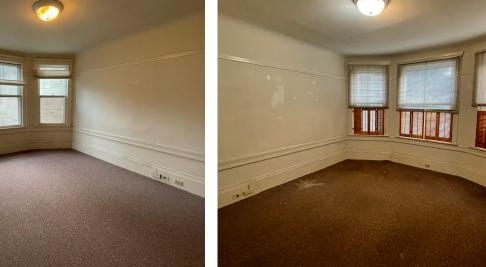

### SIZE: ±2,100 SQUARE FEET PLEASE CALL FOR PRICE BETWEEN GOUGH & OCTAVIA

Full floor located in the affluent Cow Hollow neighborhood. Cosmopolitan restaurants, upscale shopping and entertainment all nearby.

## **ADDITIONAL DETAILS:**

- Entire second floor
- Multiple individual suites
- Large bay windows overlooking bustling Union Street
- Natural light
- Kitchenette
- Dedicated entrance
- · Coved ceilings and elegant touches
- Nearby tenants include Crunch Fitness, Roam Artisan Burgers, Dantone Boutique, and many more!