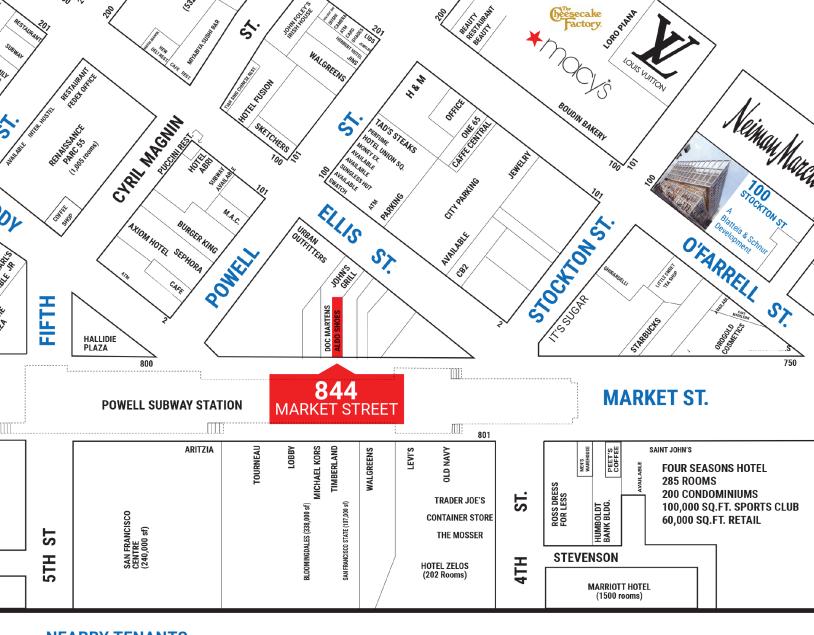

## **UNION SQUARE DISTRICT**

BETWEEN POWELL & STOCKTON STREETS

**SIZE** 

±1,763 SF GROUND FLOOR

±300 SF MEZZANINE ±2,000 SF LOWER LEVEL SPACE

## **BASEMENT & MEZZANINE INCLUDED**

Centrally-located and <u>directly across the street from</u> <u>world famous San Francisco Centre!</u>

#### **PROPERTY HIGHLIGHTS**

- · Flagship Retail Location!
- 24/7 Foot traffic!
- Nearby retailers include: The Dr. Martens Store, Urban Outfitters, Michael Kors, Rolex, Levi's and many more!
- San Francisco visitors and convention participants totaled 25.5 million and Union Square was the #1 Visited Neighborhood (San Francisco Travel Association, 2017).
- Arguably the "Best" Block of Market Street

# **IMPECCABLE LOCATION**

## **WELCOME TO THE NEIGHBORHOOD**

SEPHORA NEIMAN MARCUS APPLE

#### **NEARBY TENANTS**

bloomingdales

TRADER JOE'S

MICHAEL KORS

## SITE MAP

celebrating 100 Years