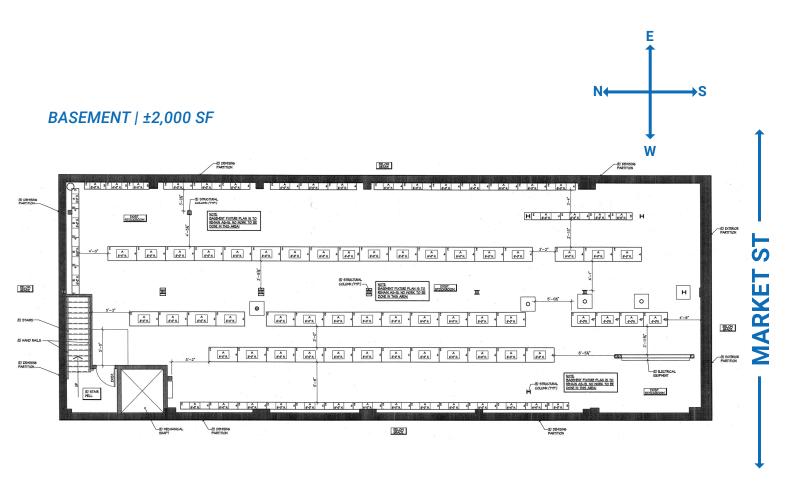

## **UNION SQUARE DISTRICT**

BETWEEN POWELL & STOCKTON STREETS

**SIZE** 

±1,763 SF GROUND FLOOR

±300 SF MEZZANINE ±2,000 SF LOWER LEVEL SPACE

## **AMPLE INVENTORY STORAGE IN BASEMENT & MEZZANINE**

## **FLOOR PLANS**

ADJACENT (I) DEMISINS PARTITION TO REMAIN

## **FLOOR PLANS**