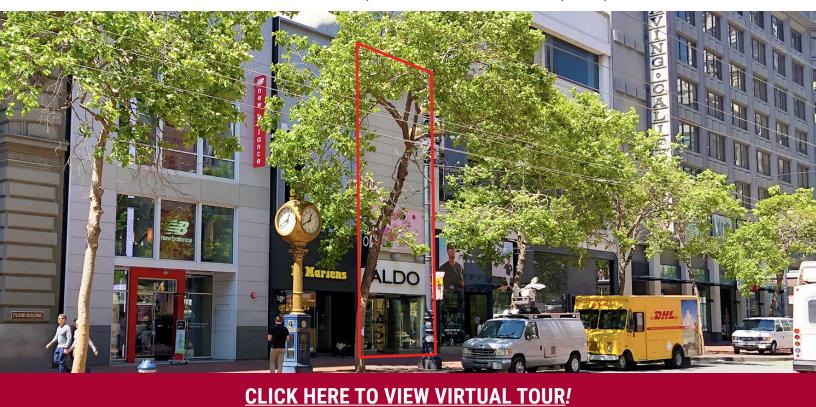

# WORLD-CLASS UNION SQUARE DESTINATION PRIME GROUND FLOOR RETAIL SPACE FOR LEASE

844 MARKET STREET, SAN FRANCISCO, CA, 94102

## **UNION SQUARE DISTRICT**

BETWEEN POWELL & STOCKTON STREETS

**SIZE** 

±1,763 SF GROUND FLOOR

±300 SF MEZZANINE ±2,000 SF LOWER LEVEL SPACE

## **BASEMENT & MEZZANINE INCLUDED**

Centrally-located and <u>directly across the street from</u> <u>world famous San Francisco Centre!</u>

#### **PROPERTY HIGHLIGHTS**

- · Flagship Retail Location!
- 24/7 Foot traffic!
- Nearby retailers include: The Dr. Martens Store, Urban Outfitters, Michael Kors, Rolex, Levi's and many more!
- San Francisco visitors and convention participants totaled 25.5 million and Union Square was the #1 Visited Neighborhood (San Francisco Travel Association, 2017).
- Arguably the "Best" Block of Market Street