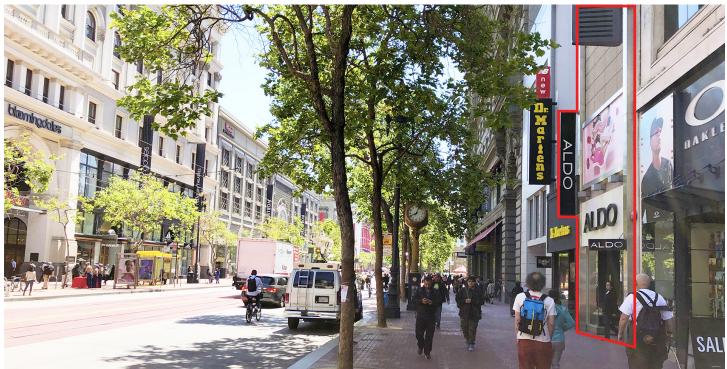

## **UNION SQUARE DISTRICT**

BETWEEN POWELL & STOCKTON STREETS

**SIZE** 

±1,763 SF GROUND FLOOR

±300 SF MEZZANINE ±2,000 SF LOWER LEVEL SPACE

## **BASEMENT & MEZZANINE INCLUDED**

Centrally-located and <u>directly across the street from</u> <u>world famous San Francisco Centre!</u>

#### **PROPERTY HIGHLIGHTS**

- · Flagship Retail Location!
- 24/7 Foot traffic!
- Nearby retailers include: The Dr. Martens Store, Urban Outfitters, Michael Kors, Rolex, Levi's and many more!
- San Francisco visitors and convention participants totaled 25.5 million and Union Square was the #1 Visited Neighborhood (San Francisco Travel Association, 2017).
- Arguably the "Best" Block of Market Street

# **IMPECCABLE LOCATION**