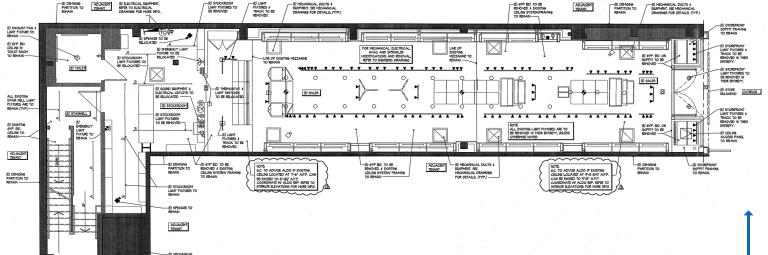

## **FLOOR PLANS**

ADJACENT (I) DEMISINS PARTITION TO REMAIN

#### GROUND FLOOR | ±1,763 SF

**MEZZANINE | ±300 SF** 

415.321.7493 | jfb@brsf.co | DRE #01460566

## **FLOOR PLANS**