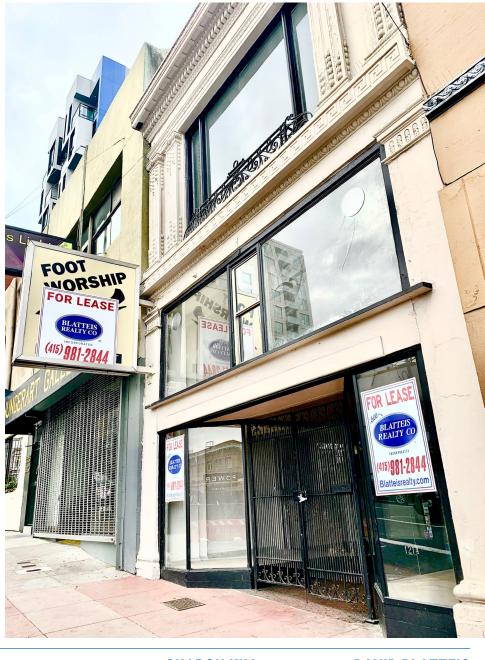

## 12 MONTHS FREE RENT!

ENTIRE BUIDLING AVAILABLE FOR LEASE

celebrating 100 Years

**POLK VILLAGE** 

SHARON KIM 415.321.7491 skim@blatteisrealty.com DRE #01865334 DAVID BLATTEIS 415.321.7488 dsblatteis@blatteisrealty.com DRE #00418305 SIZE: ±4,000 SQUARE FEET
GROUND FLOOR: ±1,400 SQUARE FEET
SECOND FLOOR: ±1,400 SQUARE FEET
MEZZANINE: ±800 SQUARE FEET
BASEMENT: ±1,400 SQUARE FEET

CROSS STREETS: POLK STREET & VAN NESS

Blatteis Realty is pleased to present the opportunity to lease an entire building at 1214 Sutter Street. The building offers excellent window lining that provide the space with natural lighting, a mezzanine overlooking the first floor, a second floor, and a full basement offering plenty of storage space.