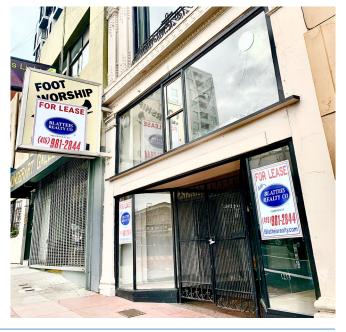

## 12 MONTHS FREE RENT!

ENTIRE BUIDLING AVAILABLE FOR LEASE

celebrating 100 Years

**POLK VILLAGE** 

SHARON KIM 415.321.7491 skim@blatteisrealty.com DRE #01865334 DAVID BLATTEIS 415.321.7488 dsblatteis@blatteisrealty.com DRE #00418305 SIZE: ±4,000 SQUARE FEET
GROUND FLOOR: ±1,400 SQUARE FEET
SECOND FLOOR: ±1,400 SQUARE FEET
MEZZANINE: ±800 SQUARE FEET
BASEMENT: ±1,400 SQUARE FEET

CROSS STREETS: POLK STREET & VAN NESS

Blatteis Realty is pleased to present the opportunity to lease an entire building at 1214 Sutter Street. The building offers excellent window lining that provide the space with natural lighting, a mezzanine overlooking the first floor, a second floor, and a full basement offering plenty of storage space.