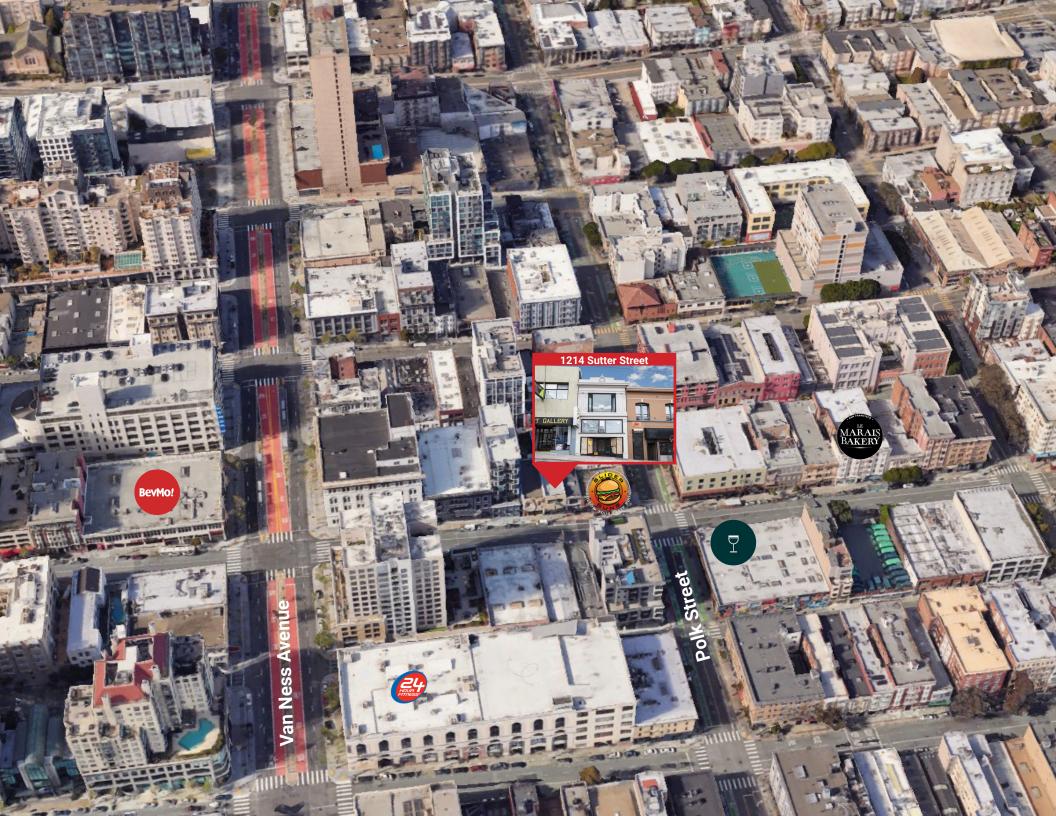

CROSS STREETS: POLK STREET & VAN NESS

Blatteis Realty is pleased to present the opportunity to lease an entire building at 1214 Sutter Street. The building offers excellent window lining that provide the space with natural lighting, a mezzanine overlooking the first floor, a second floor, and a full basement offering plenty of storage space.

The property is located within the Polk Village and surrounded by countless restaurants, cafes and shops.

## **Additional Features:**

- Skylights on Second Floor
- Nearby Businesses Include Walgreens, Bevmo, Brownies Hardware, El Super Burrito, Slider Buns, Pizzalicious, Le Marais Bakery, and more
- Walk Score ® | 99 (Walker's Paradise)
- Transit Score ® | 85 (Excellent Transit)