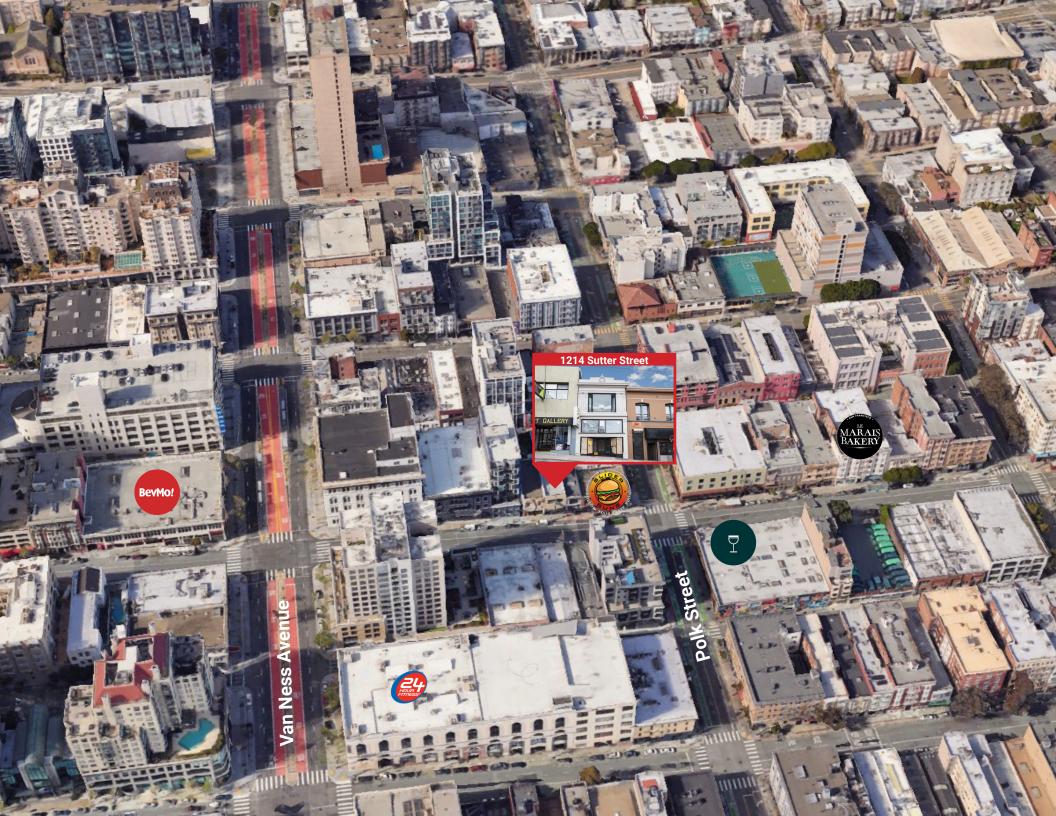

The property is located within the Polk Village and surrounded by countless restaurants, cafes and shops.

## **Additional Features:**

- Skylights on Second Floor
- Nearby Businesses Include Walgreens, Bevmo, Brownies Hardware, El Super Burrito, Slider Buns, Pizzalicious, Le Marais Bakery, and more
- Walk Score ® | 99 (Walker's Paradise)
- Transit Score ® | 85 (Excellent Transit)

## **NEARBY TENANTS**

100 Years

DAVID BLATTEIS 415.321.7488 dsblatteis@blatteisrealty.com DRE #00418305 sfretail.net

This Statement with the information it contains is given with the understanding that all negotiations relating to the purchase, renting or leasing of the property described above shall be conducted through Blatteis Realty Company. The above information, while not guaranteed, has been secured from sources believed to be reliable. Blatteis Realty has not verified its accuracy and make no guarantees, warranty or representation regarding this information and it is published subject to the possibility of errors, omissions, changes of listing information including price, term, financing, or withdrawal without notice. We include projections, estimates, opinions and/or assumptions, for example only, and they may not represent current or future performance of the property. You should consult your tax and legal advisors before to verificates from the local city/town Planning Department before commercial property one saiding can be built.