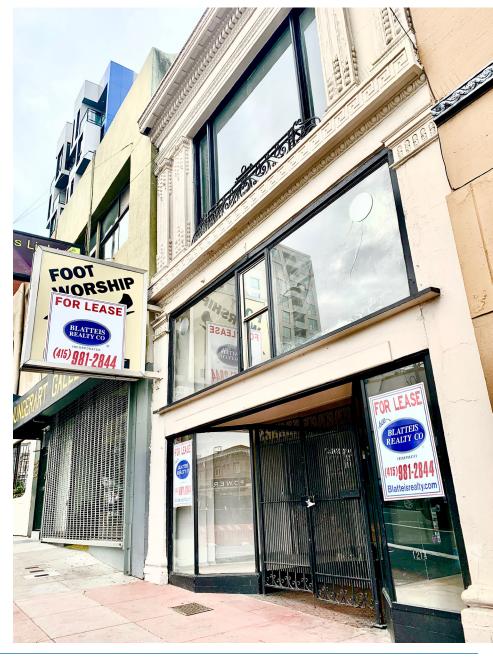

Blatteis Realty is pleased to present the opportunity to lease an entire building at 1214 Sutter Street. The building offers excellent window lining that provide the space with natural lighting, a mezzanine overlooking the first floor, a second floor, and a full basement offering plenty of storage space.