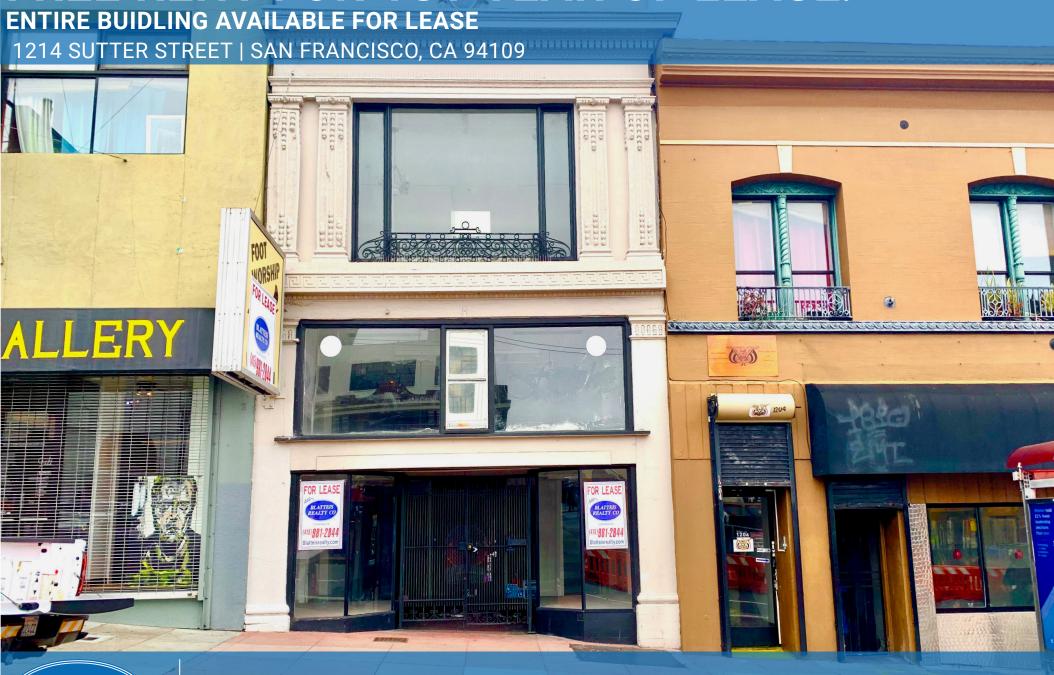

Blatteis Realty is pleased to present the opportunity to lease an entire building at 1214 Sutter Street. The building offers excellent window lining that provide the space with natural lighting, a mezzanine overlooking the first floor, a second floor, and a full basement offering plenty of storage space.

## PLEASE CALL FOR PRICE

SIZE: ±4,000 SQUARE FEET

**GROUND FLOOR: ±1,400 SQUARE FEET** 

SECOND FLOOR: ±1,400 SQUARE FEET

**MEZZANINE:** ±800 SQUARE FEET

**BASEMENT:** ±1,400 SQUARE FEET

**CROSS STREETS: POLK STREET & VAN NESS** 