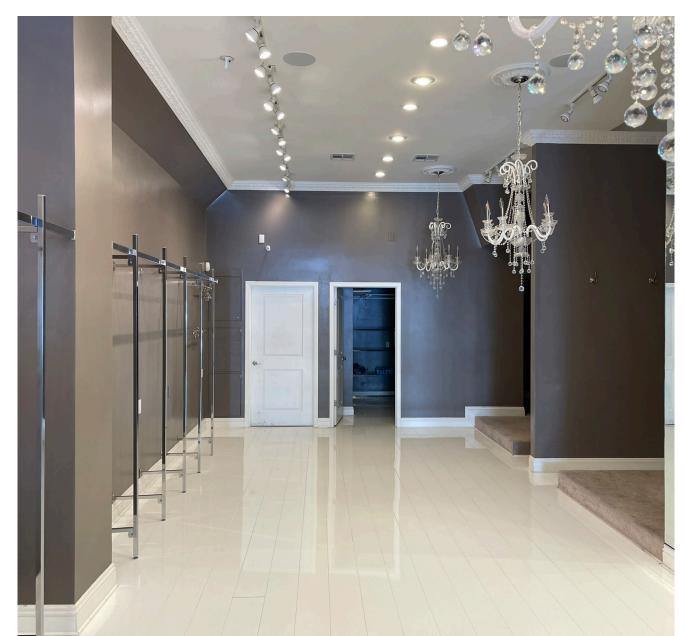

# SIZE: ±1,320 SQUARE FEET PLEASE CALL FOR PRICE BETWEEN OCTAVIA & LAGUNA STREETS

The Cow Hollow District is an upscale, trendy and affluent shopping destination attracting local young professionals and tourists alike. Union Street, the main drag, is filled with chic fashion boutiques, hip bars, yoga studios and much more!

#### **ADDITIONAL FEATURES:**

- Located on one of the best blocks of Union Street
- Strong foot traffic
- Two Fitting Rooms
- Restroom
- Storage Room
- High Ceilings
- Fantastic Window Lining
- Superb location nearby many wonderful retailers and top-rated restaurants