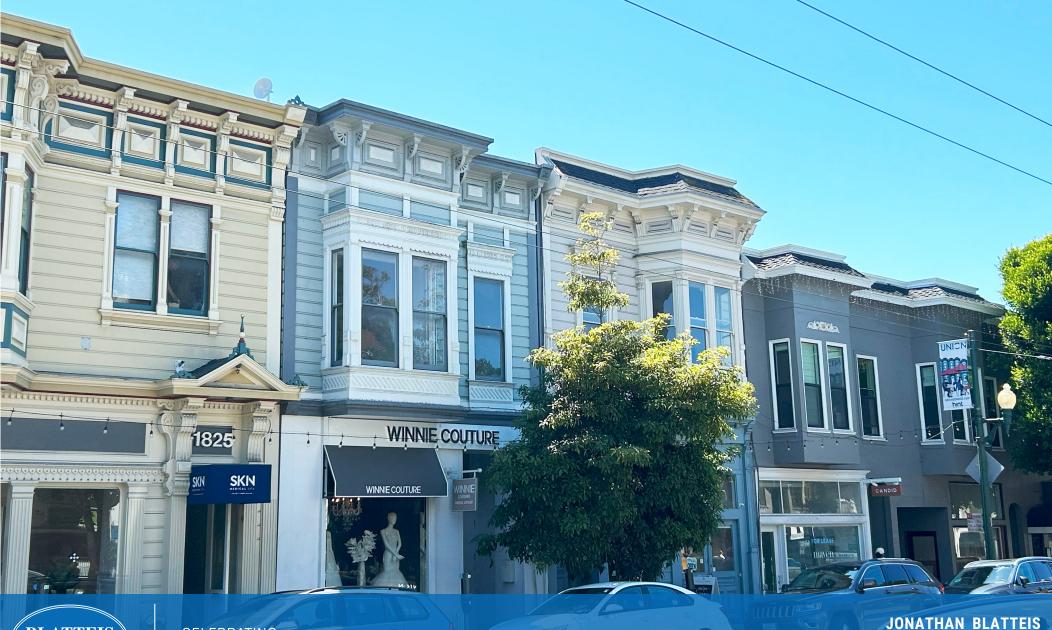

# HIGHLY VISIBLE RETAIL SPACE FOR LEASE | COW HOLLOW 1827 UNION STREET, SAN FRANCISCO, CA 94123

100 Years

JONATHAN BLATTEIS

415.321.7486
jblatteis@blatteisrealty.com
DRE #00812015

# SIZE: ±1,320 SQUARE FEET PLEASE CALL FOR PRICE BETWEEN OCTAVIA & LAGUNA STREETS

The Cow Hollow District is an upscale, trendy and affluent shopping destination attracting local young professionals and tourists alike. Union Street, the main drag, is filled with chic fashion boutiques, hip bars, yoga studios and much more!

#### **ADDITIONAL FEATURES:**

- Located on one of the best blocks of Union Street
- Strong foot traffic
- Two Fitting Rooms
- Restroom
- Storage Room
- High Ceilings
- Fantastic Window Lining
- Superb location nearby many wonderful retailers and top-rated restaurants