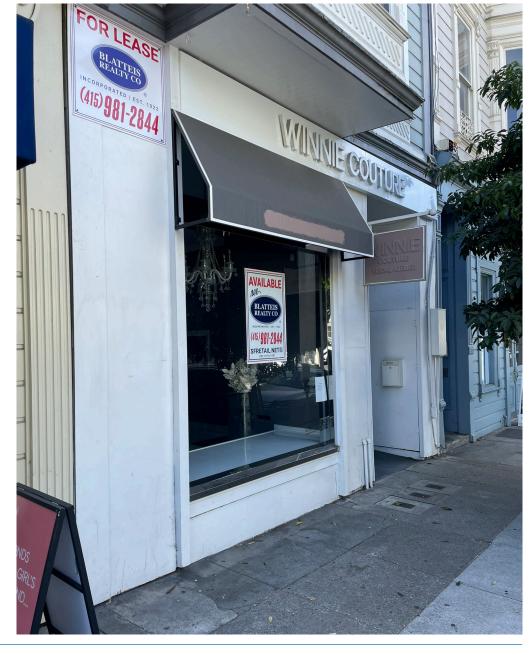

# HIGHLY VISIBLE RETAIL SPACE FOR LEASE | COW HOLLOW 1827 UNION STREET, SAN FRANCISCO, CA 94123

100 Years

JONATHAN BLATTEIS

415.321.7486
jblatteis@blatteisrealty.com
DRE #00812015

# SIZE: ±1,320 SQUARE FEET PLEASE CALL FOR PRICE BETWEEN OCTAVIA & LAGUNA STREETS

The Cow Hollow District is an upscale, trendy and affluent shopping destination attracting local young professionals and tourists alike. Union Street, the main drag, is filled with chic fashion boutiques, hip bars, yoga studios and much more!

#### **ADDITIONAL FEATURES:**

- Located on one of the best blocks of Union Street
- Strong foot traffic
- Two Fitting Rooms
- Restroom
- Storage Room
- High Ceilings
- Fantastic Window Lining
- Superb location nearby many wonderful retailers and top-rated restaurants