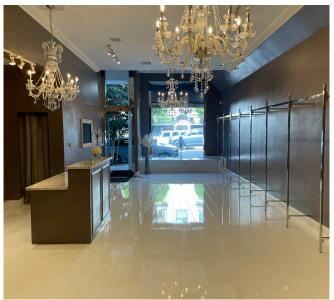

# SIZE: ±1,320 SQUARE FEET PLEASE CALL FOR PRICE BETWEEN OCTAVIA & LAGUNA STREETS

The Cow Hollow District is an upscale, trendy and affluent shopping destination attracting local young professionals and tourists alike. Union Street, the main drag, is filled with chic fashion boutiques, hip bars, yoga studios and much more!

#### **ADDITIONAL FEATURES:**

- Located on one of the best blocks of Union Street
- Strong foot traffic
- Two Fitting Rooms
- Restroom
- Storage Room
- High Ceilings
- Fantastic Window Lining
- Superb location nearby many wonderful retailers and top-rated restaurants