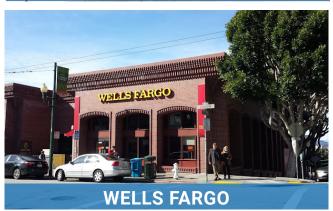

#### LAGUNA STREET =

Wells Fargo Bank Karma Yoga Public Parking Birdies Avalaible Office Space for Lease Available Office Space for Lease
Avalaible Retail Office Space for Lease
Perry's
State Farm Insurance
Lashfully, The Caviar Co.,
Various Medical Offices 1942 1944 1956