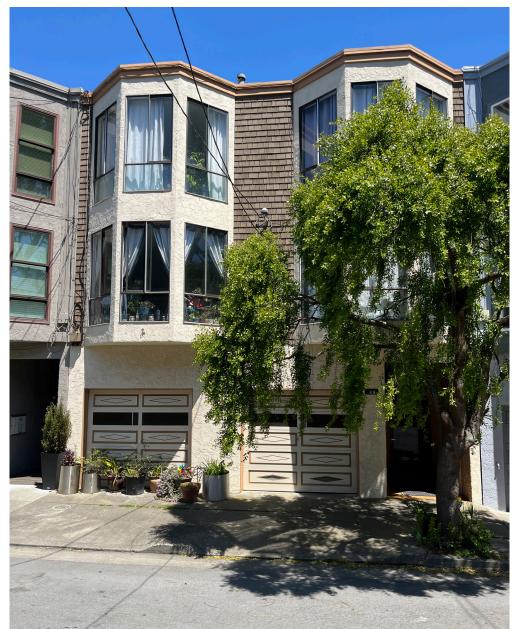

### **PROPERTY SUMMARY**

Blatteis Realty is pleased to present 49 High Street, an impressive three-unit property in the Twin Peaks above Noe Valley. The building contains 2,830 square feet on a 5,222 square foot lot that offers garage parking, access to a backyard, and stunning views of the city. The top floor is a 3 bedroom/2 bathroom unit and the second floor is comprised of two 1 bedroom/1 bathroom units.

Located just off Clipper Street, 49 High Street is on a quiet residential block overlooking Noe Valley, one of San Francisco's most sought-after and sunniest neighborhoods. Known for its small-town charm and close-knit community vibe, Noe Valley offers the perfect balance of peaceful living and city convenience.

#### **OFFERING SUMMARY:**

Asking Price: Property Type: Building Size: Lot Size: Cross Street: Year Built: APN: \$1,799,000.00 Apartment ±2,830 Square Feet (Per Realquest) ±5,222 Square Feet (Per Realquest) Clipper Street 1977 2849-013