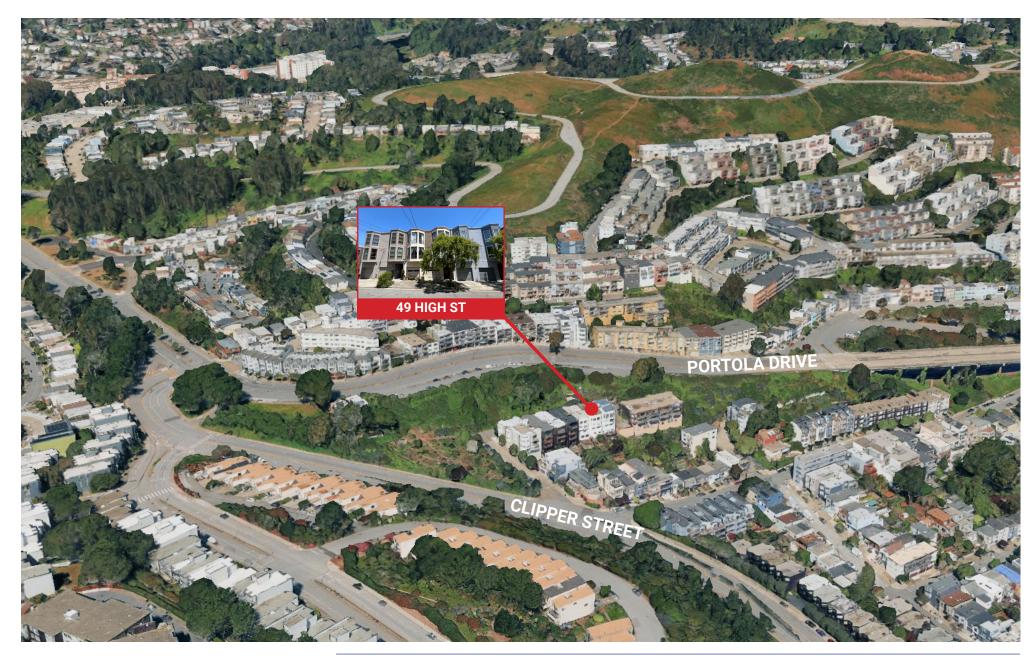

Located just off Clipper Street, 49 High Street is on a quiet residential block overlooking Noe Valley, one of San Francisco's most sought-after and sunniest neighborhoods. Known for its small-town charm and close-knit community vibe, Noe Valley offers the perfect balance of peaceful living and city convenience.