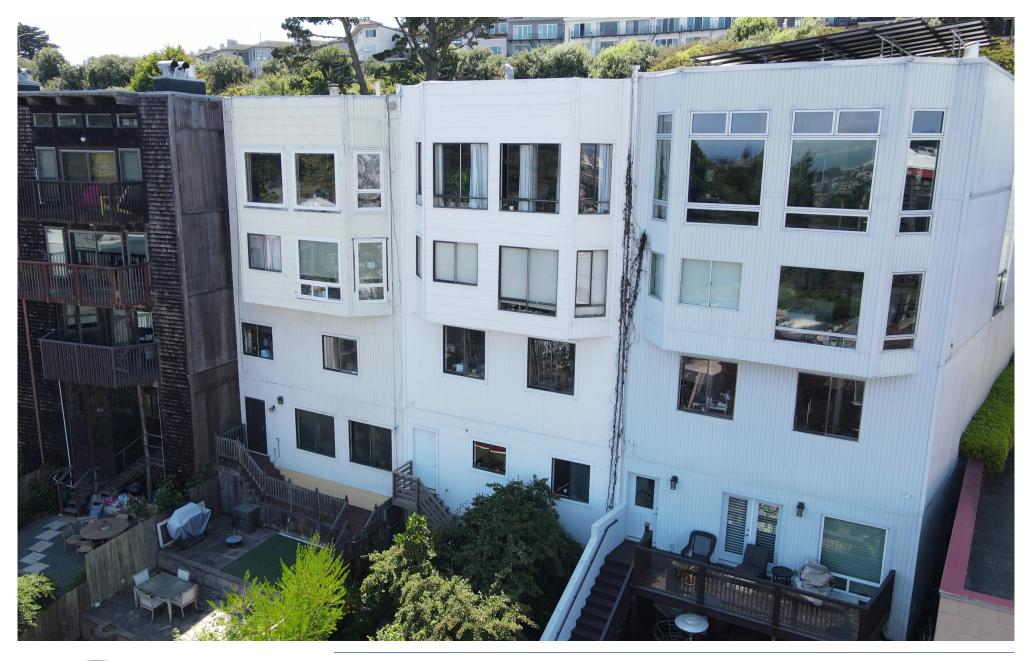

### **PROPERTY SUMMARY**

Blatteis Realty is pleased to present 49 High Street, an impressive three-unit property in the Twin Peaks above Noe Valley. The building contains 2,830 square feet on a 5,222 square foot lot that offers garage parking, access to a backyard, and stunning views of the city. The top floor is a 3 bedroom/2 bathroom unit and the second floor is comprised of two 1 bedroom/1 bathroom units.

Accessory Dwelling Unit (ADU) laws may apply to allow for additional units. Similar adjacent buildings have been converted to condominiums. Buyer would need to verify independently.