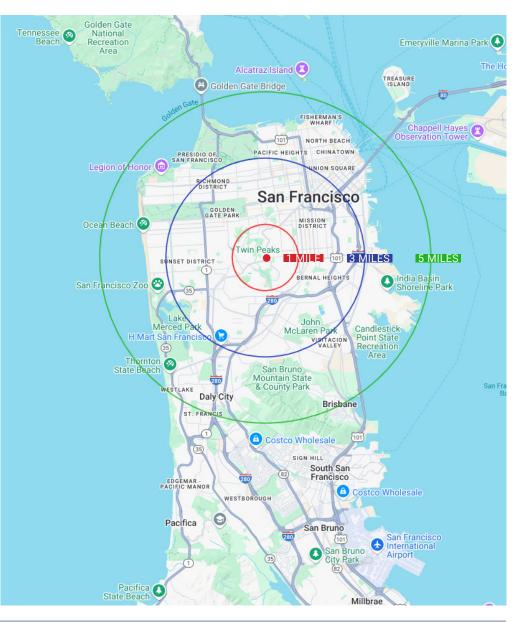

## **DEMOGRAPHICS**

|                       | 1 MILE      | 3 MILES     | 5 MILES     |
|-----------------------|-------------|-------------|-------------|
| 2024 Total Population | 43,181      | 531,301     | 861,195     |
| 2029 Population       | 39,933      | 490,5167    | 97,420      |
| Pop Growth 2024-2029  | -7.52%      | -7.68%      | -7.41%      |
| Average Age           | 44          | 42          | 42          |
| 2024 Total Households | 19,244      | 213,261     | 357,847     |
| HH Growth 2024-2029   | 8.04%       | 8.00%       | 7.76%       |
| Median Household Inc  | \$181,695   | \$130,074   | \$124,123   |
| Avg Household Size    | 2.20        | 2.30        | 2.30        |
| 2024 Avg HH Vehicles  | 1.00        | 2.00        | 1.00        |
| Median Home Value     | \$1,122,321 | \$1,100,360 | \$1,093,005 |
| Median Year Built     | 1950        | 1948        | 1949        |
| Source: Loopnet       |             |             |             |