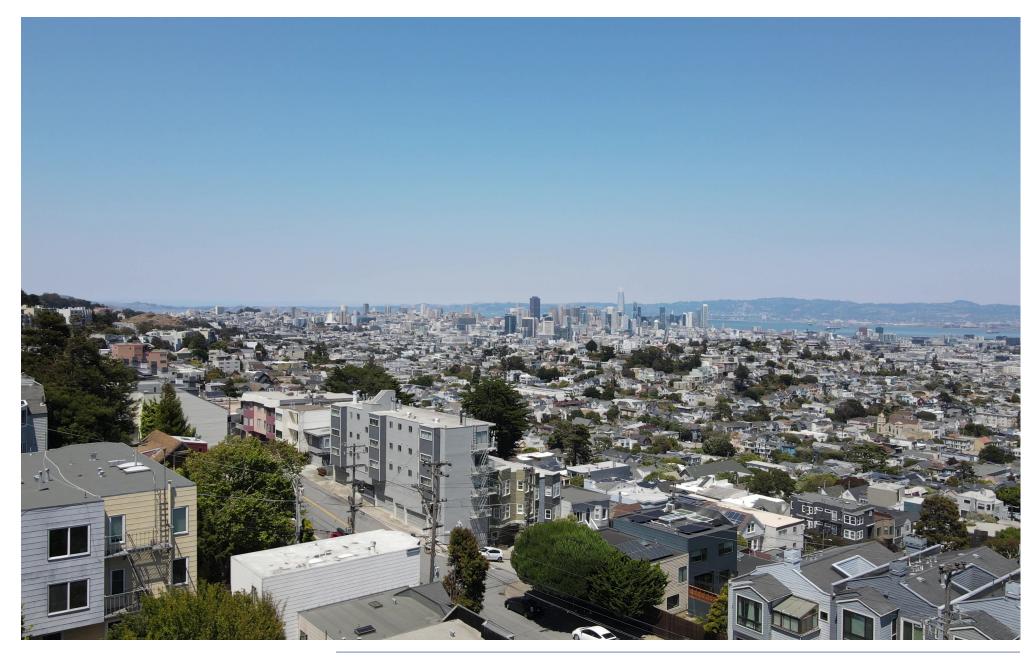

### **PROPERTY SUMMARY**

Blatteis Realty is pleased to present 49 High Street, an impressive three-unit property in the Twin Peaks above Noe Valley. The building contains 2,830 square feet on a 5,222 square foot lot that offers garage parking, access to a backyard, and stunning views of the city. The top floor is a 3 bedroom/2 bathroom unit and the second floor is comprised of two 1 bedroom/1 bathroom units.

Located just off Clipper Street, 49 High Street is on a quiet residential block overlooking Noe Valley, one of San Francisco's most sought-after and sunniest neighborhoods. Known for its small-town charm and close-knit community vibe, Noe Valley offers the perfect balance of peaceful living and city convenience.