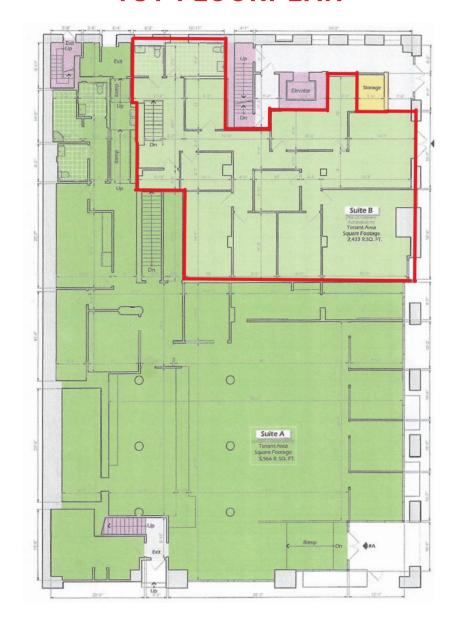

### **AVAILABLE SPACES:**

| SUITE               | SF        | PRICE           |
|---------------------|-----------|-----------------|
| 1st Floor (Suite B) | ±2,433 SF | \$2.50/PSF + IG |
| 260                 | ±873 SF   | \$2.25/PSF + IG |
| 270                 | ±632 SF   | \$2.25/PSF + IG |
| 280                 | ±3,027 SF | \$2.00/PSF + IG |
| 310                 | ±2,637 SF | \$2.00/PSF + IG |
| 340                 | ±680 SF   | \$2.00/PSF + IG |

# **1ST FLOORPLAN**