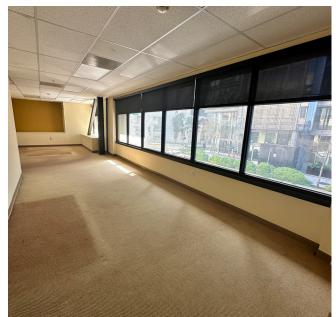

### **PROPERTY SUMMARY**

Blatteis Realty is pleased to present multiple leasing opportunities at 507 Polk Street. The suites on the ground, second and fourth floors offer either open floorplans or intensive layouts with private offices, reception areas, and conference rooms that are suited to whatever needs. The building is across the street from the Federal Building and the U.S. Courthouse.

### **AVAILABLE SPACES:**

| SUITE               | SF        | PRICE           |
|---------------------|-----------|-----------------|
| 1st Floor (Suite B) | ±2,433 SF | \$2.50/PSF + IG |
| 260                 | ±873 SF   | \$2.25/PSF + IG |
| 270                 | ±632 SF   | \$2.25/PSF + IG |
| 280                 | ±3,027 SF | \$2.00/PSF + IG |
| 310                 | ±2,637 SF | \$2.00/PSF + IG |
| 340                 | ±680 SF   | \$2.00/PSF + IG |