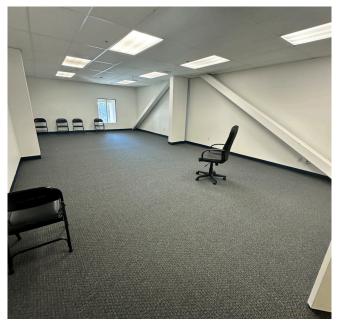

### **PROPERTY SUMMARY**

Blatteis Realty is pleased to present multiple leasing opportunities at 507 Polk Street. The suites on the ground, second and fourth floors offer either open floorplans or intensive layouts with private offices, reception areas, and conference rooms that are suited to whatever needs. The building is across the street from the Federal Building and the U.S. Courthouse.

### **AVAILABLE SPACES:**

| SUITE               | SF        | PRICE           |
|---------------------|-----------|-----------------|
| 1st Floor (Suite B) | ±2,433 SF | \$2.50/PSF + IG |
| 260                 | ±873 SF   | \$2.25/PSF + IG |
| 270                 | ±632 SF   | \$2.25/PSF + IG |
| 280                 | ±3,027 SF | \$2.00/PSF + IG |
| 310                 | ±2,637 SF | \$2.00/PSF + IG |
| 340                 | ±680 SF   | \$2.00/PSF + IG |