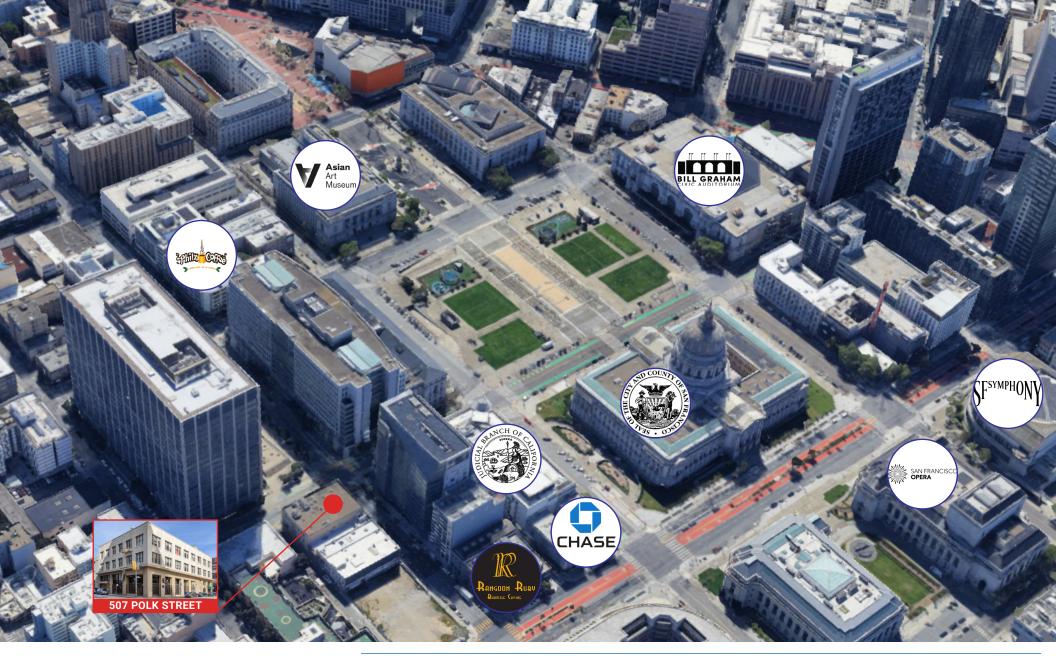

### **PROPERTY SUMMARY**

Blatteis Realty is pleased to present multiple leasing opportunities at 507 Polk Street. The suites on the ground, second and fourth floors offer either open floorplans or intensive layouts with private offices, reception areas, and conference rooms that are suited to whatever needs. The building is across the street from the Federal Building and the U.S. Courthouse.