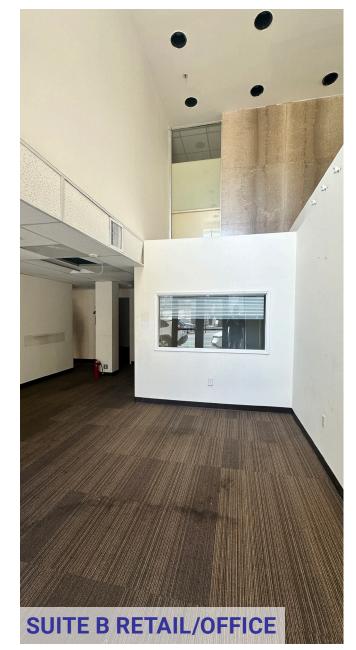

### **AVAILABLE SPACES:**

| SUITE               | SF        | PRICE           |
|---------------------|-----------|-----------------|
| 1st Floor (Suite B) | ±2,433 SF | \$2.50/PSF + IG |
| 260                 | ±873 SF   | \$2.25/PSF + IG |
| 270                 | ±632 SF   | \$2.25/PSF + IG |
| 280                 | ±3,027 SF | \$2.00/PSF + IG |
| 310                 | ±2,637 SF | \$2.00/PSF + IG |
| 340                 | ±680 SF   | \$2.00/PSF + IG |