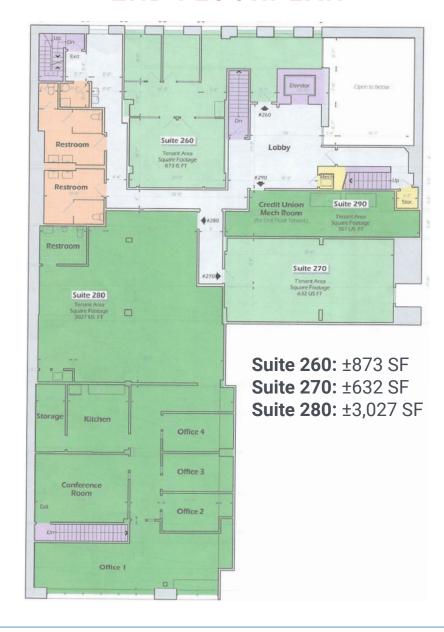

### **AVAILABLE SPACES:**

| SUITE               | SF        | PRICE           |
|---------------------|-----------|-----------------|
| 1st Floor (Suite B) | ±2,433 SF | \$2.50/PSF + IG |
| 260                 | ±873 SF   | \$2.25/PSF + IG |
| 270                 | ±632 SF   | \$2.25/PSF + IG |
| 280                 | ±3,027 SF | \$2.00/PSF + IG |
| 310                 | ±2,637 SF | \$2.00/PSF + IG |
| 340                 | ±680 SF   | \$2.00/PSF + IG |

# **2ND FLOORPLAN**

ANDREW KRAFT 415.233.2142 akraft@blatteisrealty.com DRE #02019054 DAVID BLATTEIS 415.321.7488 dsblatteis@blatteisrealty.com DRE #00418305