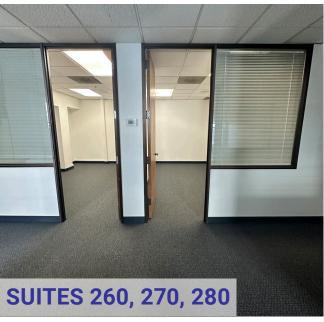

### **AVAILABLE SPACES:**

| SUITE               | SF        | PRICE           |
|---------------------|-----------|-----------------|
| 1st Floor (Suite B) | ±2,433 SF | \$2.50/PSF + IG |
| 260                 | ±873 SF   | \$2.25/PSF + IG |
| 270                 | ±632 SF   | \$2.25/PSF + IG |
| 280                 | ±3,027 SF | \$2.00/PSF + IG |
| 310                 | ±2,637 SF | \$2.00/PSF + IG |
| 340                 | ±680 SF   | \$2.00/PSF + IG |