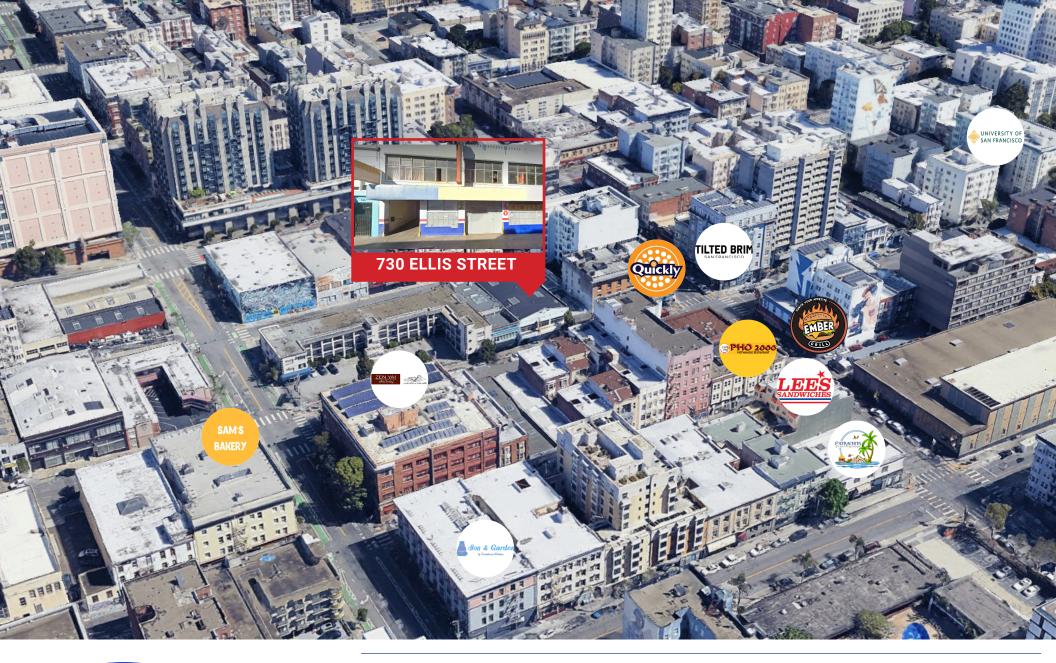

#### **Overview:**

This commercial space is currently operating as an auto body shop and is located near Civic Center vicinity with easy access to Downtown San Francisco. This property offers excellent visibility, accessibility, and a rare opportunity for automotive-related businesses to occupy a fully built-out space in downtown San Francisco.