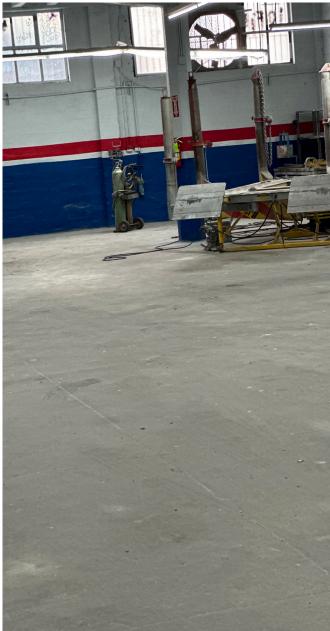

#### **Overview:**

This commercial space is currently operating as an auto body shop and is located near Civic Center vicinity with easy access to Downtown San Francisco. This property offers excellent visibility, accessibility, and a rare opportunity for automotive-related businesses to occupy a fully built-out space in downtown San Francisco.

## **Highlights:**

- Automotive spray paint booth included (as-is condition)
- Currently built out for auto body use
- Large roll-up door and high-clearance ceilings
- · Open floor plan with flexible layout options
- Excellent signage opportunity along Ellis Street
- Walking distance to Civic Center, BART, and public transit
- Surrounded by dense residential & commercial population

### **Ideal Uses:**

- Auto Body Shop
- Automotive Services
- Showroom
- Parking lot
- Retail or Other Light Industrial Uses (subject to city approvals)

LUCIA J. YOON 415.407.0016 lyoon@blatteisrealty.com DRE #01901890