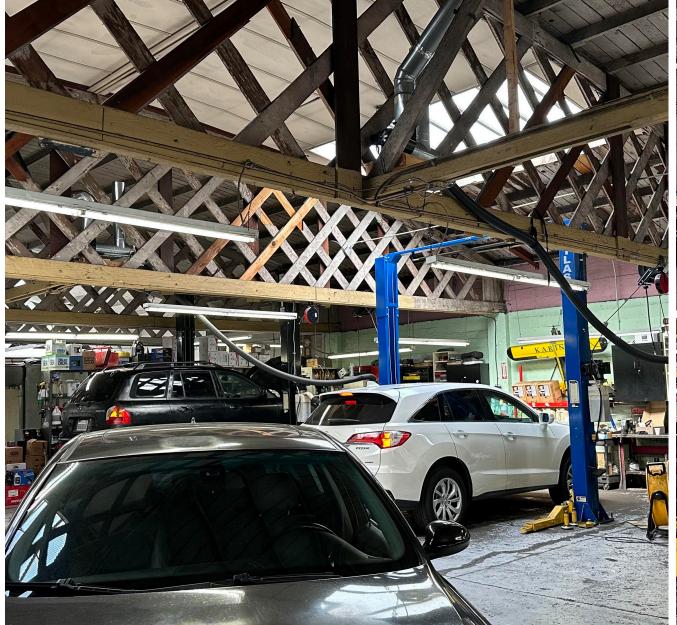

#### **Overview:**

This commercial space is currently operating as an auto body shop and is located near Civic Center vicinity with easy access to Downtown San Francisco. This property offers excellent visibility, accessibility, and a rare opportunity for automotive-related businesses to occupy a fully built-out space in downtown San Francisco.

## **Highlights:**

- Automotive spray paint booth included (as-is condition)
- Currently built out for auto body use
- Large roll-up door and high-clearance ceilings
- · Open floor plan with flexible layout options
- Excellent signage opportunity along Ellis Street
- Walking distance to Civic Center, BART, and public transit
- Surrounded by dense residential & commercial population

### **Ideal Uses:**

- Auto Body Shop
- Automotive Services
- Showroom
- Parking lot
- Retail or Other Light Industrial Uses (subject to city approvals)

LUCIA J. YOON 415.407.0016 lyoon@blatteisrealty.com DRE #01901890