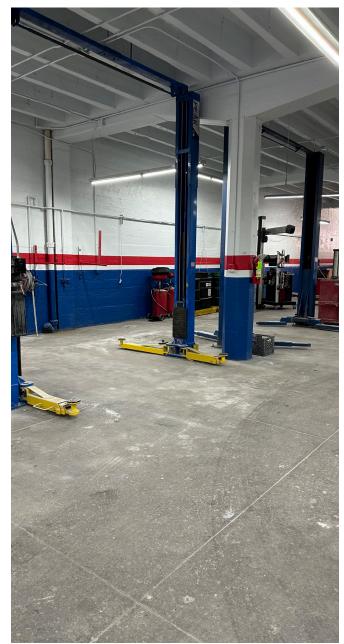

#### **Overview:**

This commercial space is currently operating as an auto body shop and is located near Civic Center vicinity with easy access to Downtown San Francisco. This property offers excellent visibility, accessibility, and a rare opportunity for automotive-related businesses to occupy a fully built-out space in downtown San Francisco.

## **Highlights:**

- Automotive spray paint booth included (as-is condition)
- Currently built out for auto body use
- Large roll-up door and high-clearance ceilings
- · Open floor plan with flexible layout options
- Excellent signage opportunity along Ellis Street
- Walking distance to Civic Center, BART, and public transit
- Surrounded by dense residential & commercial population

### **Ideal Uses:**

- Auto Body Shop
- Automotive Services
- Showroom
- Parking lot
- Retail or Other Light Industrial Uses (subject to city approvals)

LUCIA J. YOON 415.407.0016 lyoon@blatteisrealty.com DRE #01901890