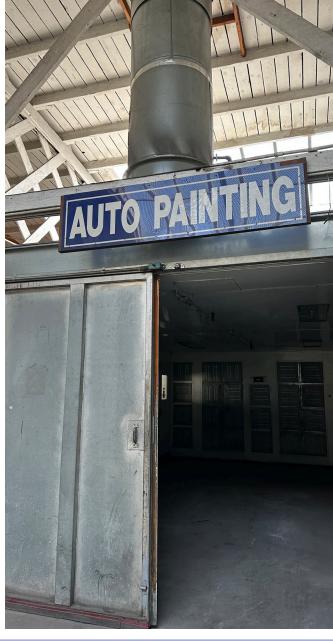

## **Highlights:**

- Automotive spray paint booth included (as-is condition)
- Currently built out for auto body use
- Large roll-up door and high-clearance ceilings
- · Open floor plan with flexible layout options
- Excellent signage opportunity along Ellis Street
- Walking distance to Civic Center, BART, and public transit
- Surrounded by dense residential & commercial population

### **Ideal Uses:**

- Auto Body Shop
- Automotive Services
- Showroom
- Parking lot
- Retail or Other Light Industrial Uses (subject to city approvals)

LUCIA J. YOON 415.407.0016 lyoon@blatteisrealty.com DRE #01901890