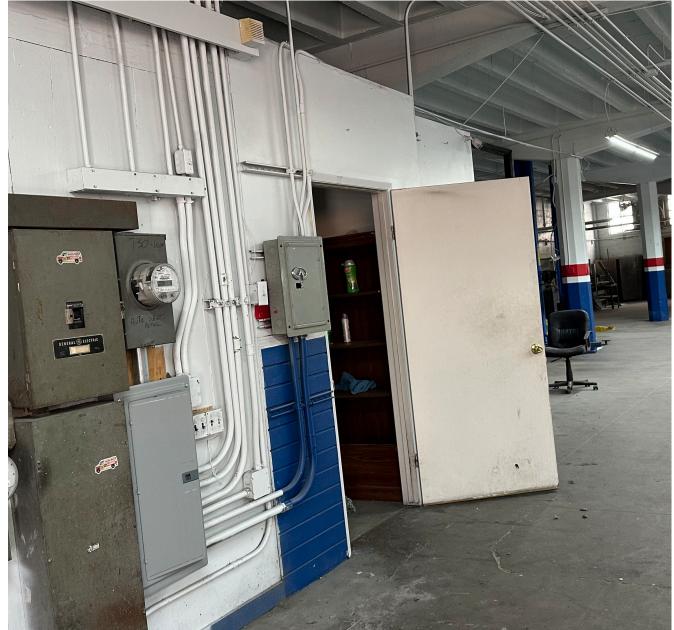

## **Highlights:**

- Automotive spray paint booth included (as-is condition)
- Currently built out for auto body use
- Large roll-up door and high-clearance ceilings
- · Open floor plan with flexible layout options
- Excellent signage opportunity along Ellis Street
- Walking distance to Civic Center, BART, and public transit
- Surrounded by dense residential & commercial population

### **Ideal Uses:**

- Auto Body Shop
- Automotive Services
- Showroom
- Parking lot
- Retail or Other Light Industrial Uses (subject to city approvals)

LUCIA J. YOON 415.407.0016 lyoon@blatteisrealty.com DRE #01901890