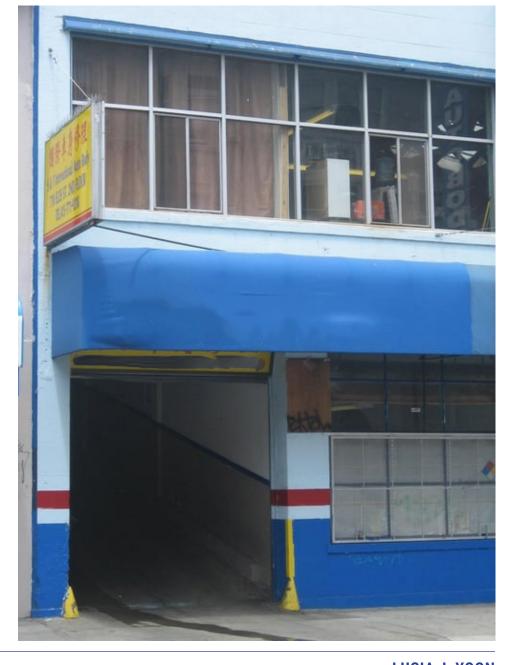

#### **Overview:**

This commercial space is currently operating as an auto body shop and is located near Civic Center vicinity with easy access to Downtown San Francisco. This property offers excellent visibility, accessibility, and a rare opportunity for automotive-related businesses to occupy a fully built-out space in downtown San Francisco.

## **Highlights:**

- Automotive spray paint booth included (as-is condition)
- Currently built out for auto body use
- Large roll-up door and high-clearance ceilings
- · Open floor plan with flexible layout options
- Excellent signage opportunity along Ellis Street
- Walking distance to Civic Center, BART, and public transit
- Surrounded by dense residential & commercial population