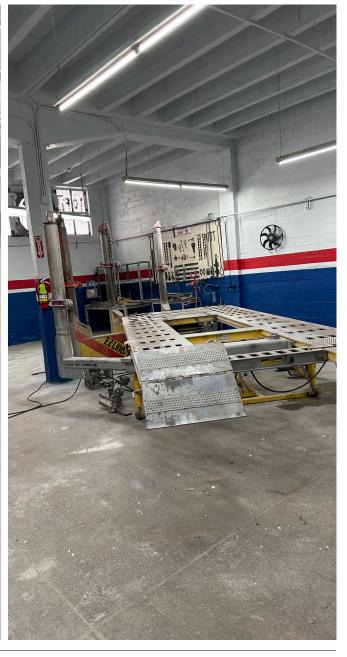

#### **Overview:**

This commercial space is currently operating as an auto body shop and is located near Civic Center vicinity with easy access to Downtown San Francisco. This property offers excellent visibility, accessibility, and a rare opportunity for automotive-related businesses to occupy a fully built-out space in downtown San Francisco.

## **Highlights:**

- Automotive spray paint booth included (as-is condition)
- Currently built out for auto body use
- Large roll-up door and high-clearance ceilings
- · Open floor plan with flexible layout options
- Excellent signage opportunity along Ellis Street
- Walking distance to Civic Center, BART, and public transit
- Surrounded by dense residential & commercial population

### **Ideal Uses:**

- Auto Body Shop
- Automotive Services
- Showroom
- Parking lot
- Retail or Other Light Industrial Uses (subject to city approvals)

LUCIA J. YOON 415.407.0016 lyoon@blatteisrealty.com DRE #01901890