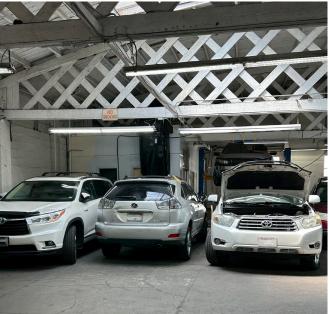

#### **Overview:**

This commercial space is currently operating as an auto body shop and is located near Civic Center vicinity with easy access to Downtown San Francisco. This property offers excellent visibility, accessibility, and a rare opportunity for automotive-related businesses to occupy a fully built-out space in downtown San Francisco.

## **Highlights:**

- Automotive spray paint booth included (as-is condition)
- Currently built out for auto body use
- Large roll-up door and high-clearance ceilings
- · Open floor plan with flexible layout options
- Excellent signage opportunity along Ellis Street
- Walking distance to Civic Center, BART, and public transit
- Surrounded by dense residential & commercial population

### **Ideal Uses:**

- Auto Body Shop
- Automotive Services
- Showroom
- Parking lot
- Retail or Other Light Industrial Uses (subject to city approvals)

LUCIA J. YOON 415.407.0016 lyoon@blatteisrealty.com DRE #01901890