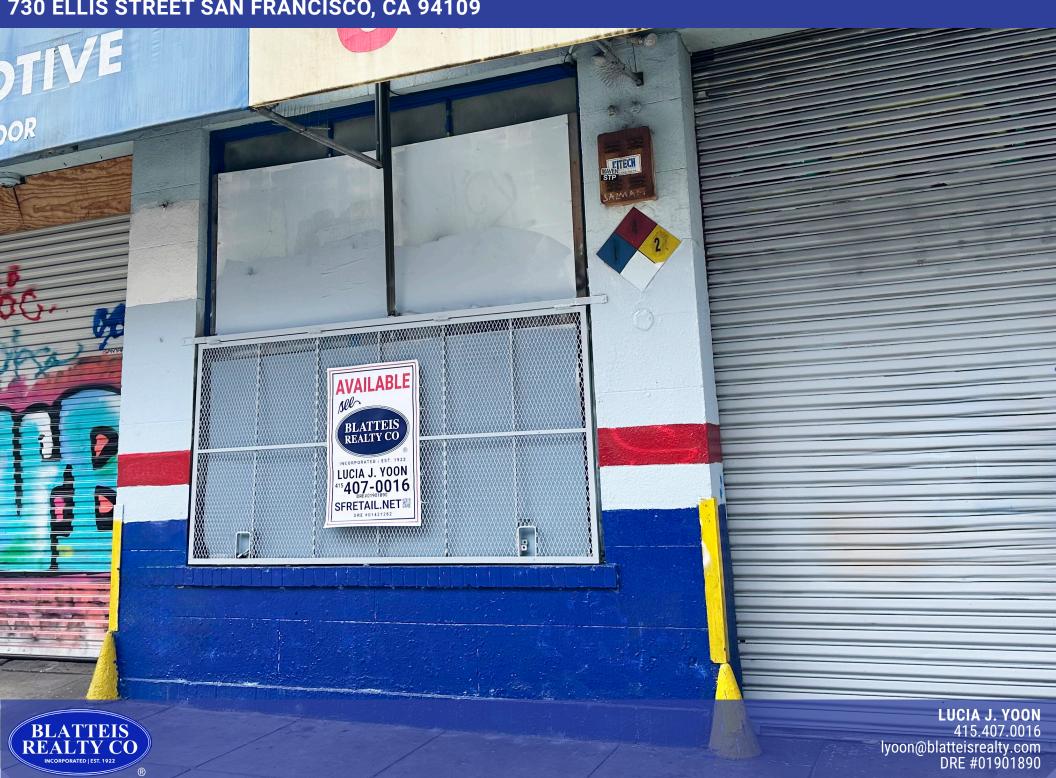

PRIME LOCATION AUTO BODY SHOP SPACE FOR LEASE! INCLUDES AUTOMOTIVE SPRAY PAINT BOOTH 730 ELLIS STREET SAN FRANCISCO, CA 94109

**SIZE: ±7,000 SQ FT** 

RENT: \$8,000/MONTH GROSS (SPRAY BOOTH INCLUDED)
GROUND FLOOR: ±7,000 SQ FT ALSO AVAILABLE FOR LEASE

#### **Overview:**

This commercial space is currently operating as an auto body shop and is located near Civic Center vicinity with easy access to Downtown San Francisco. This property offers excellent visibility, accessibility, and a rare opportunity for automotive-related businesses to occupy a fully built-out space in downtown San Francisco.

## **Highlights:**

- Automotive spray paint booth included (as-is condition)
- Currently built out for auto body use
- Large roll-up door and high-clearance ceilings
- · Open floor plan with flexible layout options
- Excellent signage opportunity along Ellis Street
- Walking distance to Civic Center, BART, and public transit
- Surrounded by dense residential & commercial population