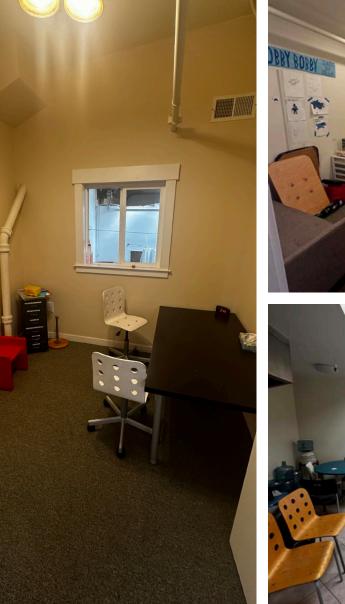

## SIZE: ±6,000 SQUARE FEET PLEASE CALL FOR PRICE CROSS STREET: EUGENIA AVENUE

This second-floor office space overlooks Mission Street in the heart of Bernal Heights.

## **HIGHLIGHTS**

- Spacious Layout/Open Floorplan
- Multiple Skylights
- Suitable for Various Uses
- Comes with Private Offices and Kitchenette
- WALK SCORE® 97 (Walker's Paradise)
- TRANSIT SCORE® 78 (Excellent Transit)
- Nearby tenants include Thrillhouse Records, Walgreens, El Buen Comer, Safeway, and more that make up this wonderful part of San Francisco