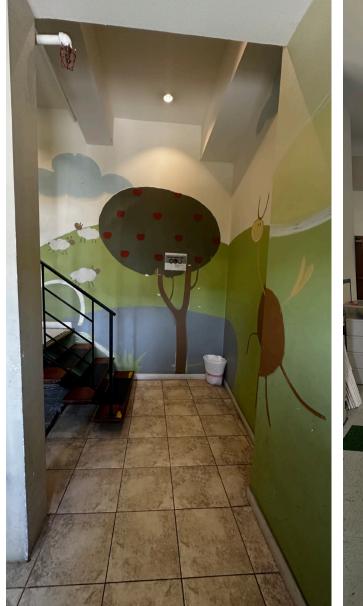

## SIZE: ±6,000 SQUARE FEET PLEASE CALL FOR PRICE CROSS STREET: EUGENIA AVENUE

This second-floor office space overlooks Mission Street in the heart of Bernal Heights.

## **HIGHLIGHTS**

- Spacious Layout/Open Floorplan
- Multiple Skylights
- Suitable for Various Uses
- Comes with Private Offices and Kitchenette
- WALK SCORE® 97 (Walker's Paradise)
- TRANSIT SCORE® 78 (Excellent Transit)
- Nearby tenants include Thrillhouse Records, Walgreens, El Buen Comer, Safeway, and more that make up this wonderful part of San Francisco