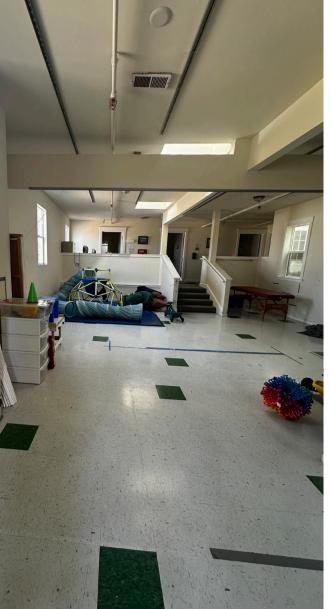

## SIZE: ±6,000 SQUARE FEET PLEASE CALL FOR PRICE CROSS STREET: EUGENIA AVENUE

This second-floor office space overlooks Mission Street in the heart of Bernal Heights.

## **HIGHLIGHTS**

- Spacious Layout/Open Floorplan
- Multiple Skylights
- Suitable for Various Uses
- Comes with Private Offices and Kitchenette
- WALK SCORE® 97 (Walker's Paradise)
- TRANSIT SCORE® 78 (Excellent Transit)
- Nearby tenants include Thrillhouse Records, Walgreens, El Buen Comer, Safeway, and more that make up this wonderful part of San Francisco