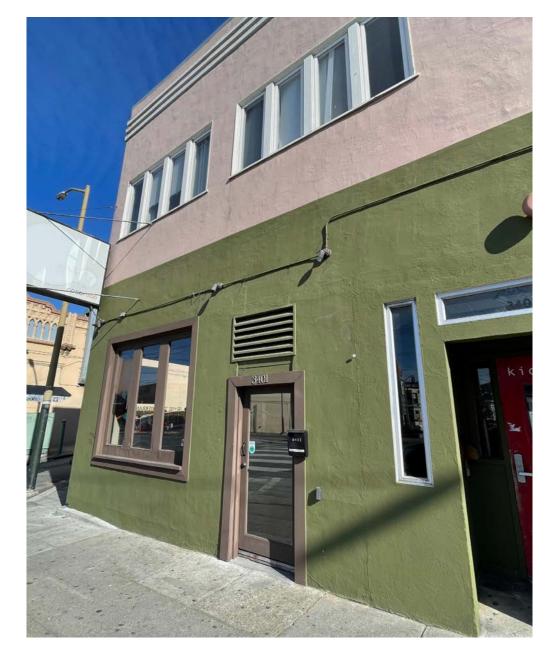

## TERRIFIC OFFICE SPACE FOR LEASE 3401 MISSION STREET, SAN FRANCISCO, CA 94110 | BERNAL HEIGHTS

RAUL R. PULIDO 650.660.0997 rpulido@blatteisrealty.com DRE #02083677

KUMO IN

MANEUL SALAS 415.321.7484 msalas@blatteisrealty.com DRE #02168739

## SIZE: ±6,000 SQUARE FEET PLEASE CALL FOR PRICE CROSS STREET: EUGENIA AVENUE

This second-floor office space overlooks Mission Street in the heart of Bernal Heights.

## **HIGHLIGHTS**

- Spacious Layout/Open Floorplan
- Multiple Skylights
- Suitable for Various Uses
- Comes with Private Offices and Kitchenette
- WALK SCORE® 97 (Walker's Paradise)
- TRANSIT SCORE® 78 (Excellent Transit)
- Nearby tenants include Thrillhouse Records, Walgreens, El Buen Comer, Safeway, and more that make up this wonderful part of San Francisco