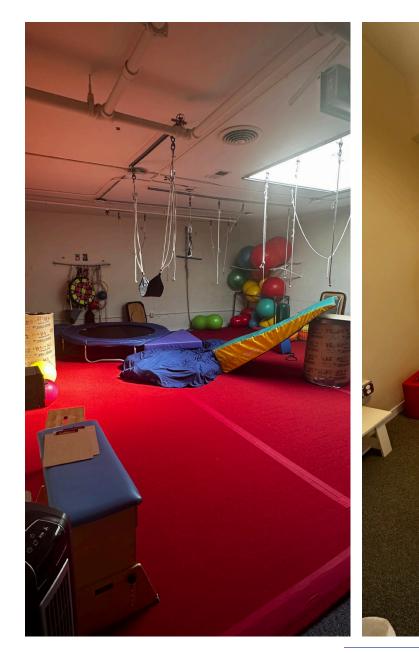

## SIZE: ±6,000 SQUARE FEET PLEASE CALL FOR PRICE CROSS STREET: EUGENIA AVENUE

This second-floor office space overlooks Mission Street in the heart of Bernal Heights.

## **HIGHLIGHTS**

- Spacious Layout/Open Floorplan
- Multiple Skylights
- Suitable for Various Uses
- Comes with Private Offices and Kitchenette
- WALK SCORE® 97 (Walker's Paradise)
- TRANSIT SCORE® 78 (Excellent Transit)
- Nearby tenants include Thrillhouse Records, Walgreens, El Buen Comer, Safeway, and more that make up this wonderful part of San Francisco