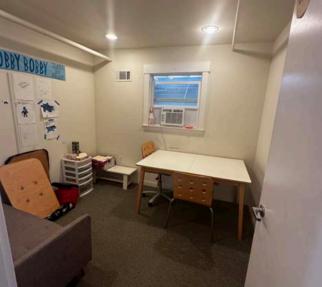

## SIZE: ±6,000 SQUARE FEET PLEASE CALL FOR PRICE CROSS STREET: EUGENIA AVENUE

This second-floor office space overlooks Mission Street in the heart of Bernal Heights.

## **HIGHLIGHTS**

- Spacious Layout/Open Floorplan
- Multiple Skylights
- Suitable for Various Uses
- Comes with Private Offices and Kitchenette
- WALK SCORE® 97 (Walker's Paradise)
- TRANSIT SCORE® 78 (Excellent Transit)
- Nearby tenants include Thrillhouse Records, Walgreens, El Buen Comer, Safeway, and more that make up this wonderful part of San Francisco