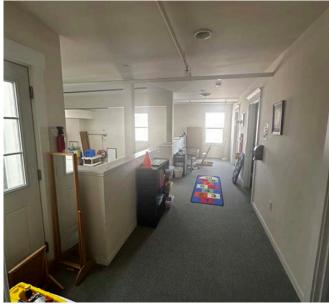

## SIZE: ±6,000 SQUARE FEET PLEASE CALL FOR PRICE CROSS STREET: EUGENIA AVENUE

This second-floor office space overlooks Mission Street in the heart of Bernal Heights.

## **HIGHLIGHTS**

- Spacious Layout/Open Floorplan
- Multiple Skylights
- Suitable for Various Uses
- Comes with Private Offices and Kitchenette
- WALK SCORE® 97 (Walker's Paradise)
- TRANSIT SCORE® 78 (Excellent Transit)
- Nearby tenants include Thrillhouse Records, Walgreens, El Buen Comer, Safeway, and more that make up this wonderful part of San Francisco