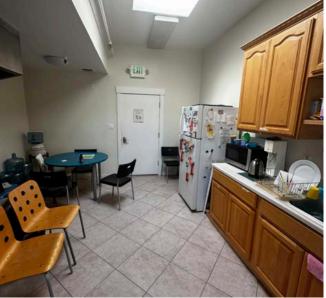

## SIZE: ±6,000 SQUARE FEET PLEASE CALL FOR PRICE CROSS STREET: EUGENIA AVENUE

This second-floor office space overlooks Mission Street in the heart of Bernal Heights.

## **HIGHLIGHTS**

- Spacious Layout/Open Floorplan
- Multiple Skylights
- Suitable for Various Uses
- Comes with Private Offices and Kitchenette
- WALK SCORE® 97 (Walker's Paradise)
- TRANSIT SCORE® 78 (Excellent Transit)
- Nearby tenants include Thrillhouse Records, Walgreens, El Buen Comer, Safeway, and more that make up this wonderful part of San Francisco