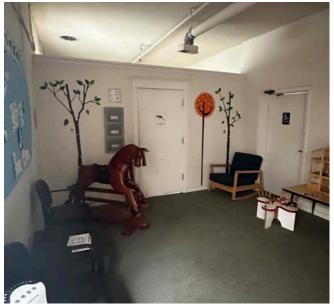

## SIZE: ±6,000 SQUARE FEET PLEASE CALL FOR PRICE CROSS STREET: EUGENIA AVENUE

This second-floor office space overlooks Mission Street in the heart of Bernal Heights.

## **HIGHLIGHTS**

- Spacious Layout/Open Floorplan
- Multiple Skylights
- Suitable for Various Uses
- Comes with Private Offices and Kitchenette
- WALK SCORE® 97 (Walker's Paradise)
- TRANSIT SCORE® 78 (Excellent Transit)
- Nearby tenants include Thrillhouse Records, Walgreens, El Buen Comer, Safeway, and more that make up this wonderful part of San Francisco