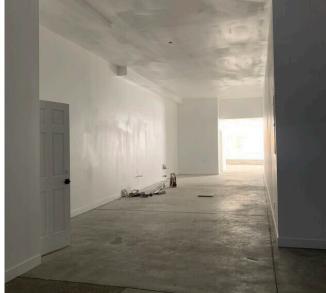

## SIZE: ±1,759 SQUARE FEET PLEASE CALL FOR PRICE BETWEEN FOLSOM & SHOTWELL STREETS

3119B 24th St, San Francisco – A versatile 1,759 square foot ground-floor space in the heart of the Mission District, offering excellent visibility and high foot traffic. Perfect for medical, office, retail, or food service use.

## **HIGHLIGHTS:**

- Warm Vanilla Shell Condition Features finished walls, ceiling, and an operational ADA-compliant restroom
- New Plumbing & Electrical Recently updated infrastructure for modern business needs
- Excellent Street Frontage High exposure on 24th Street for branding and signage
- Small Backyard Added flexibility for outdoor storage or break space
- Move-in Ready for Various Uses Save time and money with existing infrastructure
- Thriving Mission District Location Surrounded by popular restaurants, shops, and steady pedestrian flow