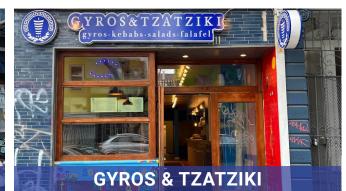

PRIME GROUND FLOOR SPACE FOR LEASE | MISSION DISTRICT 3119B 24TH STREET, SAN FRANCISCO, CA 94110

ANTI LEVEL

5.

YROS&TZATZIKI

63636

RAUL R. PULIDO 650.660.0997 rpulido@blatteisrealty.com DRE #02083677

## SIZE: ±1,759 SQUARE FEET PLEASE CALL FOR PRICE BETWEEN FOLSOM & SHOTWELL STREETS

3119B 24th St, San Francisco – A versatile 1,759 square foot ground-floor space in the heart of the Mission District, offering excellent visibility and high foot traffic. Perfect for medical, office, retail, or food service use.