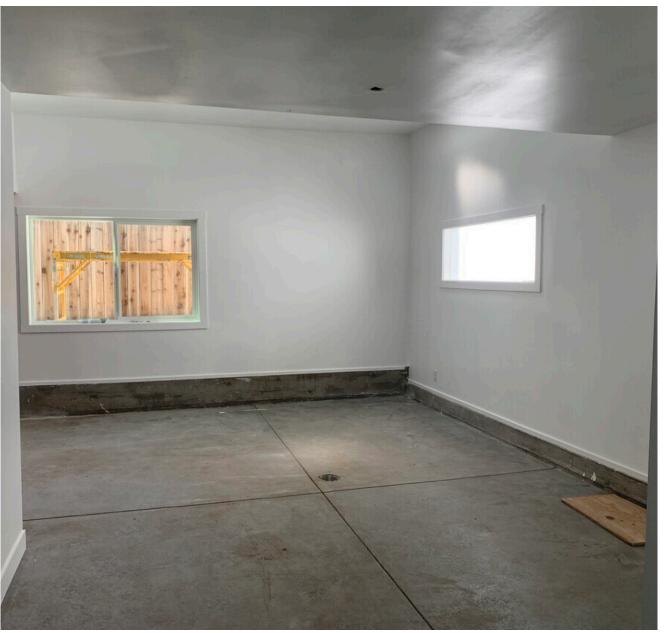

## SIZE: ±1,759 SQUARE FEET PLEASE CALL FOR PRICE BETWEEN FOLSOM & SHOTWELL STREETS

3119B 24th St, San Francisco – A versatile 1,759 square foot ground-floor space in the heart of the Mission District, offering excellent visibility and high foot traffic. Perfect for medical, office, retail, or food service use.

## **HIGHLIGHTS:**

- Warm Vanilla Shell Condition Features finished walls, ceiling, and an operational ADA-compliant restroom
- New Plumbing & Electrical Recently updated infrastructure for modern business needs
- Excellent Street Frontage High exposure on 24th Street for branding and signage
- Small Backyard Added flexibility for outdoor storage or break space
- Move-in Ready for Various Uses Save time and money with existing infrastructure
- Thriving Mission District Location Surrounded by popular restaurants, shops, and steady pedestrian flow