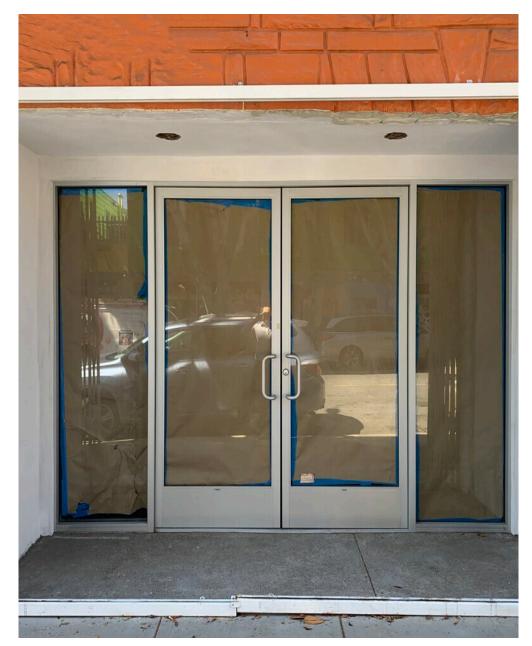

## SIZE: ±1,759 SQUARE FEET PLEASE CALL FOR PRICE BETWEEN FOLSOM & SHOTWELL STREETS

3119B 24th St, San Francisco – A versatile 1,759 square foot ground-floor space in the heart of the Mission District, offering excellent visibility and high foot traffic. Perfect for medical, office, retail, or food service use.

## **HIGHLIGHTS:**

- Warm Vanilla Shell Condition Features finished walls, ceiling, and an operational ADA-compliant restroom
- New Plumbing & Electrical Recently updated infrastructure for modern business needs
- Excellent Street Frontage High exposure on 24th Street for branding and signage
- Small Backyard Added flexibility for outdoor storage or break space
- Move-in Ready for Various Uses Save time and money with existing infrastructure
- Thriving Mission District Location Surrounded by popular restaurants, shops, and steady pedestrian flow