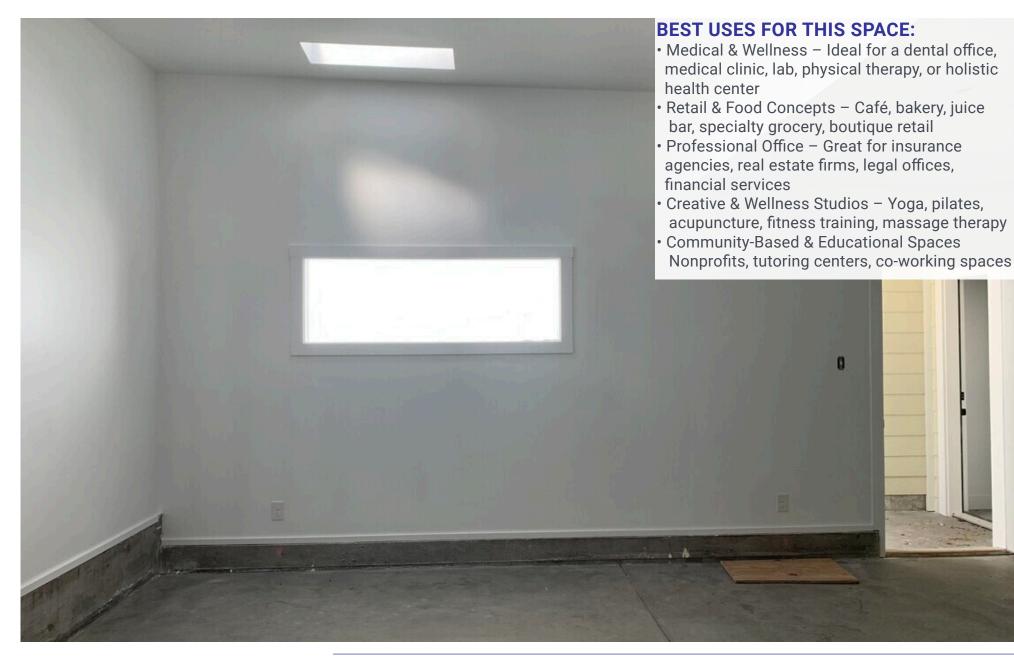

## SIZE: ±1,759 SQUARE FEET PLEASE CALL FOR PRICE BETWEEN FOLSOM & SHOTWELL STREETS

3119B 24th St, San Francisco – A versatile 1,759 square foot ground-floor space in the heart of the Mission District, offering excellent visibility and high foot traffic. Perfect for medical, office, retail, or food service use.

## **HIGHLIGHTS:**

- Warm Vanilla Shell Condition Features finished walls, ceiling, and an operational ADA-compliant restroom
- New Plumbing & Electrical Recently updated infrastructure for modern business needs
- Excellent Street Frontage High exposure on 24th Street for branding and signage
- Small Backyard Added flexibility for outdoor storage or break space
- Move-in Ready for Various Uses Save time and money with existing infrastructure
- Thriving Mission District Location Surrounded by popular restaurants, shops, and steady pedestrian flow