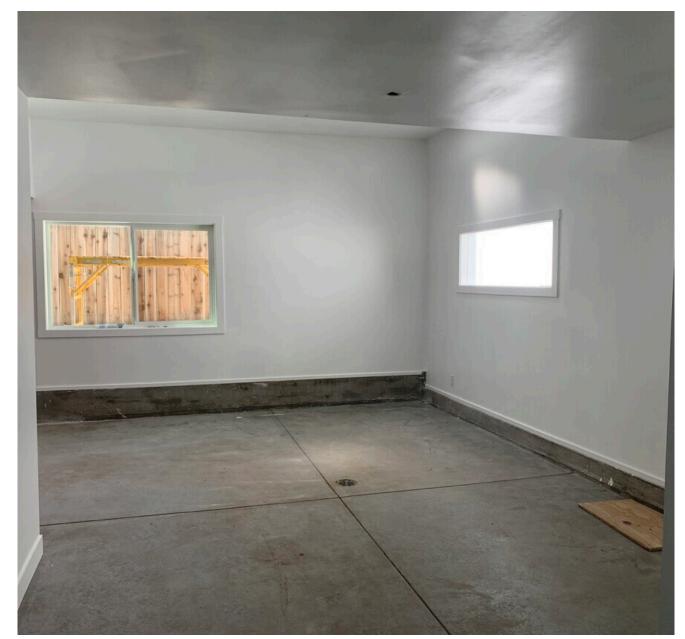

#### **HIGHLIGHTS:**

- Warm Vanilla Shell Condition Features finished walls, ceiling, and three restrooms
- New Plumbing & Electrical Recently updated infrastructure for modern business needs
- Excellent Street Frontage High exposure on 24th Street for branding and signage
- Small Backyard Added flexibility for outdoor storage or break space
- Move-in Ready for Various Uses Save time and money with existing infrastructure
- Thriving Mission District Location Surrounded by popular restaurants, shops, and steady pedestrian flow