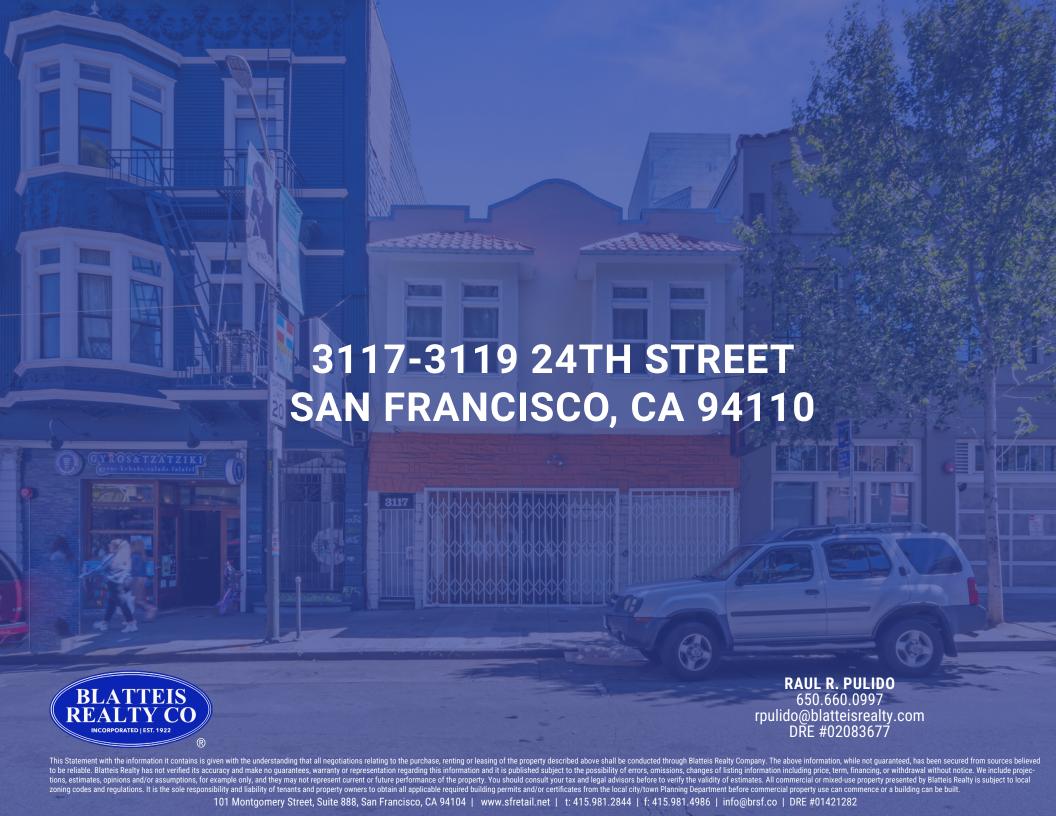

# SIZE: ±2,416 SQUARE FEET PLEASE CALL FOR PRICE BETWEEN FOLSOM & SHOTWELL STREETS

3117-3119 24th St, San Francisco – A versatile 2,416 square foot ground-floor space comprised of two spaces, one containing ±1,758 square feet and one containing ±658 square feet, in the heart of the Mission District, offering excellent visibility and high foot traffic. Perfect for medical, office, retail, or food service use.

#### **HIGHLIGHTS:**

- Warm Vanilla Shell Condition Features finished walls, ceiling, and three restrooms
- New Plumbing & Electrical Recently updated infrastructure for modern business needs
- Excellent Street Frontage High exposure on 24th Street for branding and signage
- Small Backyard Added flexibility for outdoor storage or break space
- Move-in Ready for Various Uses Save time and money with existing infrastructure
- Thriving Mission District Location Surrounded by popular restaurants, shops, and steady pedestrian flow