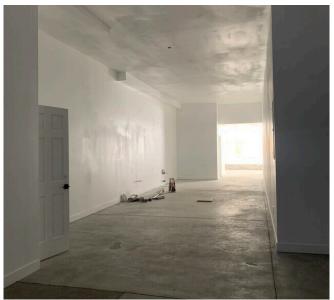

# SIZE: ±2,416 SQUARE FEET PLEASE CALL FOR PRICE BETWEEN FOLSOM & SHOTWELL STREETS

3117-3119 24th St, San Francisco – A versatile 2,416 square foot ground-floor space comprised of two spaces, one containing ±1,758 square feet and one containing ±658 square feet, in the heart of the Mission District, offering excellent visibility and high foot traffic. Perfect for medical, office, retail, or food service use.

#### **HIGHLIGHTS:**

- Warm Vanilla Shell Condition Features finished walls, ceiling, and three restrooms
- New Plumbing & Electrical Recently updated infrastructure for modern business needs
- Excellent Street Frontage High exposure on 24th Street for branding and signage
- Small Backyard Added flexibility for outdoor storage or break space
- Move-in Ready for Various Uses Save time and money with existing infrastructure
- Thriving Mission District Location Surrounded by popular restaurants, shops, and steady pedestrian flow