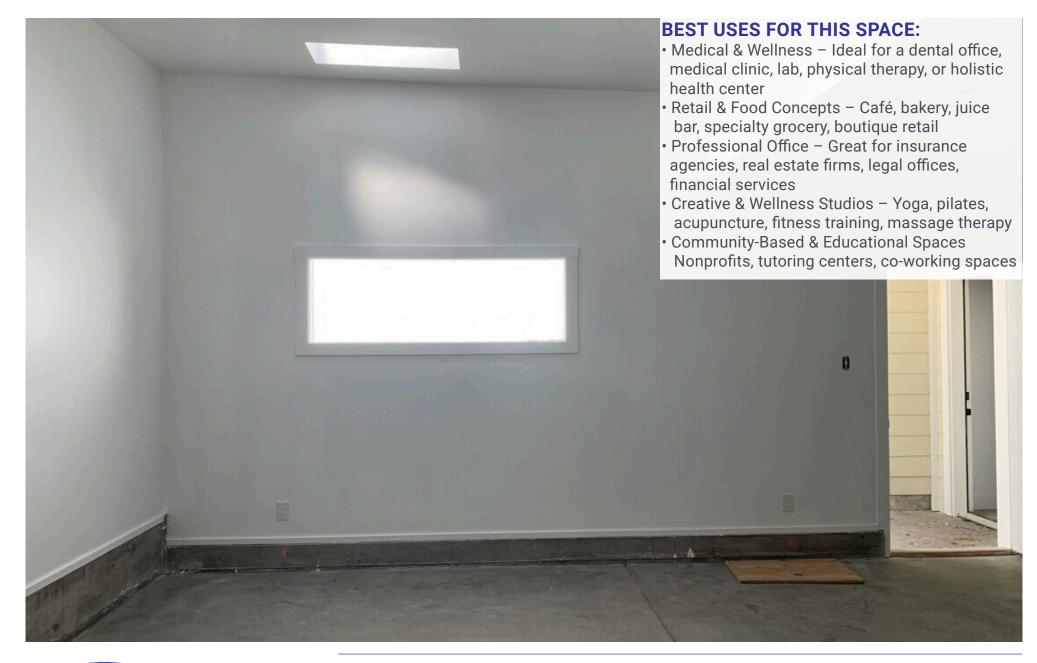

#### **HIGHLIGHTS:**

- Warm Vanilla Shell Condition Features finished walls, ceiling, and three restrooms
- New Plumbing & Electrical Recently updated infrastructure for modern business needs
- Excellent Street Frontage High exposure on 24th Street for branding and signage
- Small Backyard Added flexibility for outdoor storage or break space
- Move-in Ready for Various Uses Save time and money with existing infrastructure
- Thriving Mission District Location Surrounded by popular restaurants, shops, and steady pedestrian flow