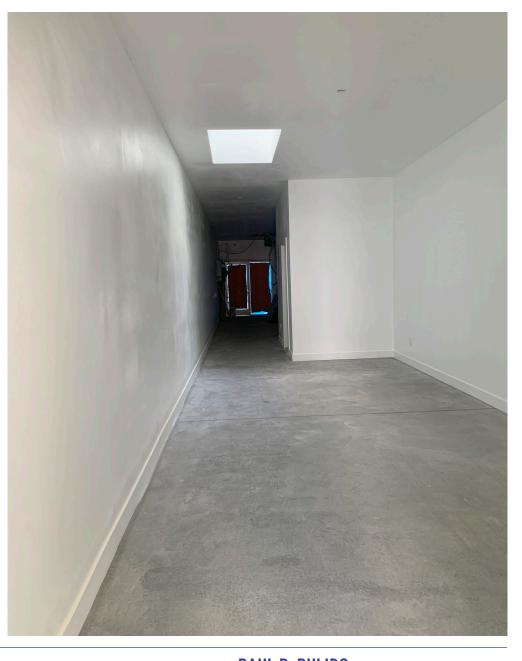

#### **HIGHLIGHTS:**

- Warm Vanilla Shell Condition Features finished walls, ceiling, and three restrooms
- New Plumbing & Electrical Recently updated infrastructure for modern business needs
- Excellent Street Frontage High exposure on 24th Street for branding and signage
- Small Backyard Added flexibility for outdoor storage or break space
- Move-in Ready for Various Uses Save time and money with existing infrastructure
- Thriving Mission District Location Surrounded by popular restaurants, shops, and steady pedestrian flow