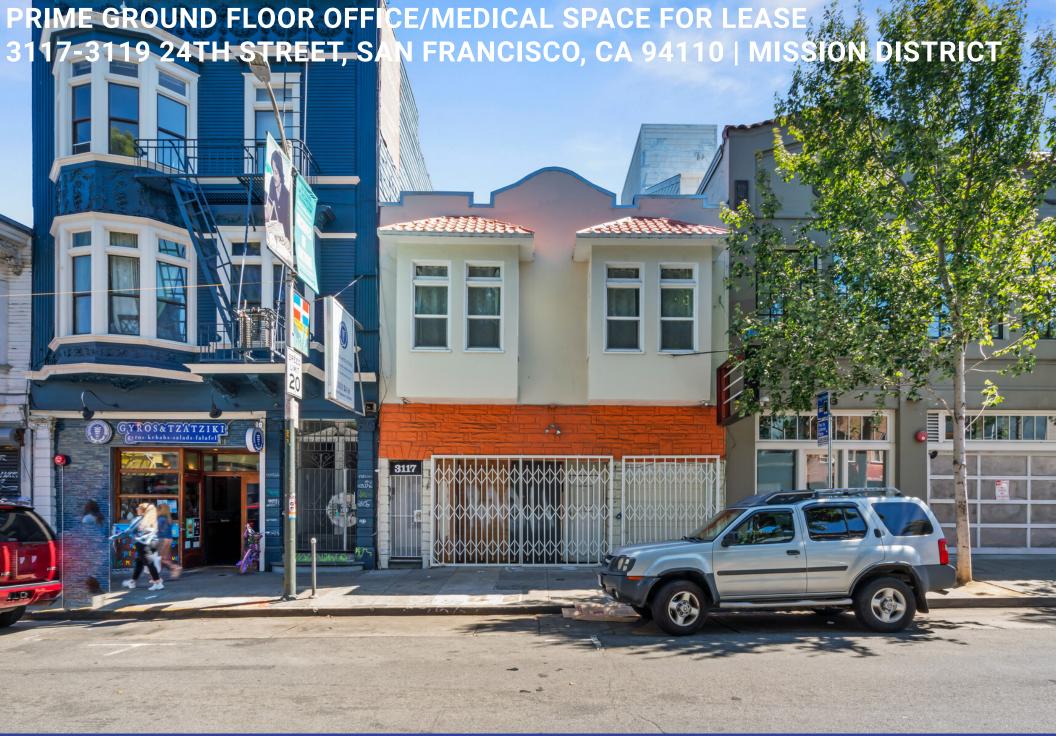

# SIZE: ±2,416 SQUARE FEET PLEASE CALL FOR PRICE BETWEEN FOLSOM & SHOTWELL STREETS

3117-3119 24th St, San Francisco – A versatile 2,416 square foot ground-floor space comprised of two spaces, one containing ±1,758 square feet and one containing ±658 square feet, in the heart of the Mission District, offering excellent visibility and high foot traffic. Perfect for medical, office, retail, or food service use.

#### **HIGHLIGHTS:**

- Warm Vanilla Shell Condition Features finished walls, ceiling, and three restrooms
- New Plumbing & Electrical Recently updated infrastructure for modern business needs
- Excellent Street Frontage High exposure on 24th Street for branding and signage
- Small Backyard Added flexibility for outdoor storage or break space
- Move-in Ready for Various Uses Save time and money with existing infrastructure
- Thriving Mission District Location Surrounded by popular restaurants, shops, and steady pedestrian flow