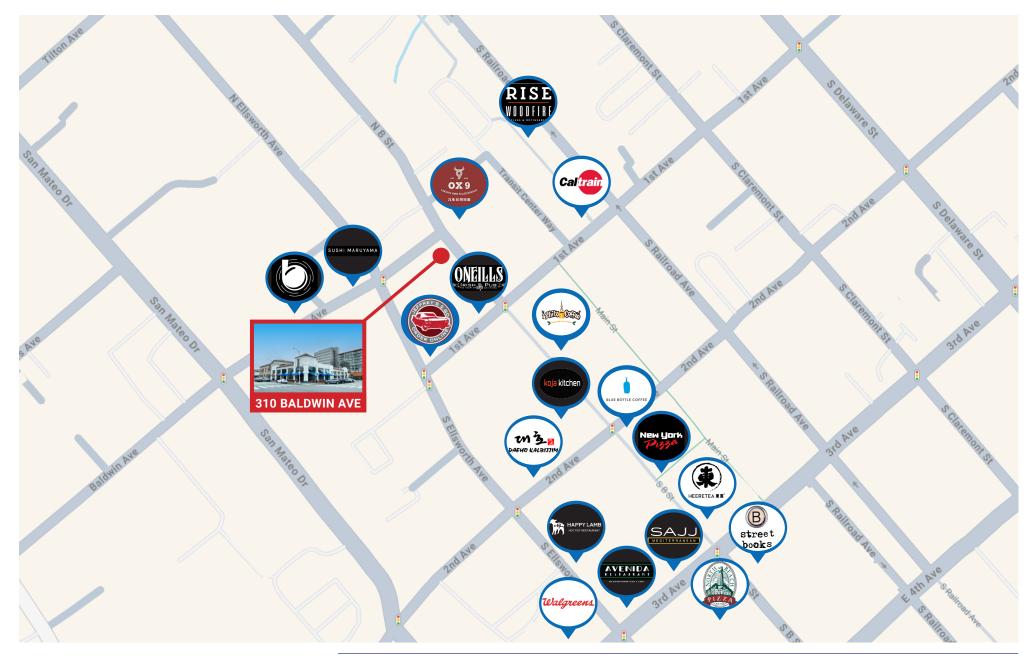

# SIZE: ±10,000 W/MEZZANINE PLEASE CALL FOR PRICE CORNER OF BALDWIN AVENUE & S B STREET

Located in the Heart of Downtown San Mateo, 310 Baldwin Avenue is an exciting restaurant opportunity suitable for a variety of different types of concepts and venues. The space boasts dramatic ceilings, excellent window lining, private parking, private elevator, and incredible natural light. This is a true "jewel" location, with a rich history servicing thousands of patrons over the years. The space is ideal for the sophisticated operator that is interested in being part of the exciting new developments that are occurring in and around San Mateo. Nearby businesses include Bobabia, Sushi Maruyama, Philz Coffee, Pacific Catch and many more! Incredibly rare opportunity situated in a wonderful part of San Mateo.

# **NEARBY TENANTS & ATTRACTIONS**