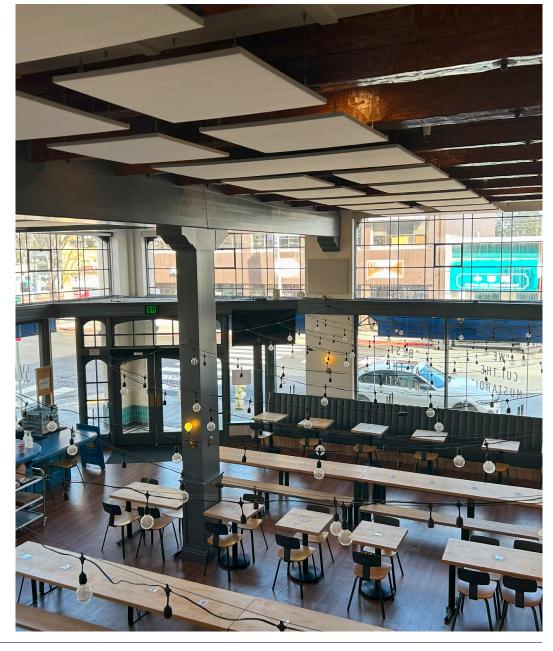

s is a true "jewel" location, with a rich history servicing thousands of patrons over the years. The space is ideal for the sophisticated operator that is interested in being part of the exciting new developments that are occurring in and around San Mateo. Nearby businesses include Bobabia, Sushi Maruyama, Philz Coffee, Pacific Catch and many more! Incredibly rare opportunity situated in a wonderful part of San Mateo.

#### **ADDITIONAL FEATURES:**

- ±6,000 sq ft of dining area, ±3,800 sq ft lower level
- Bonus Mezzanine Space
- Close proximity to Caltrain Station
- Bonus private dining, speakeasy on lower level, and storage area
- · Restaurant infrastructure in place
- · ADA accessible restrooms
- Attractive architecture in a very visible corner location PLEASE DO NOT DISTURB EMPLOYEES



#### **JEREMY BLATTEIS**

415.321.7493 jfblatteis@blatteisrealty.com DRE #01460566





This Statement with the information it contains is given with the understanding that all negotiations relating to the purchase, renting or leasing of the property described above shall be conducted through Blatteis Realty Company. The above information, while not guaranteed, has been secured from sources believed to be reliable. Blatteis Realty has not verified its accuracy and make no guarantees, warranty or representation regarding this information and it is published subject to the possibility of errors, omissions, changes of listing information including price, term, financing, or extended year include projections, estimates, opinions and/or assumptions, for example only, and they may not represen