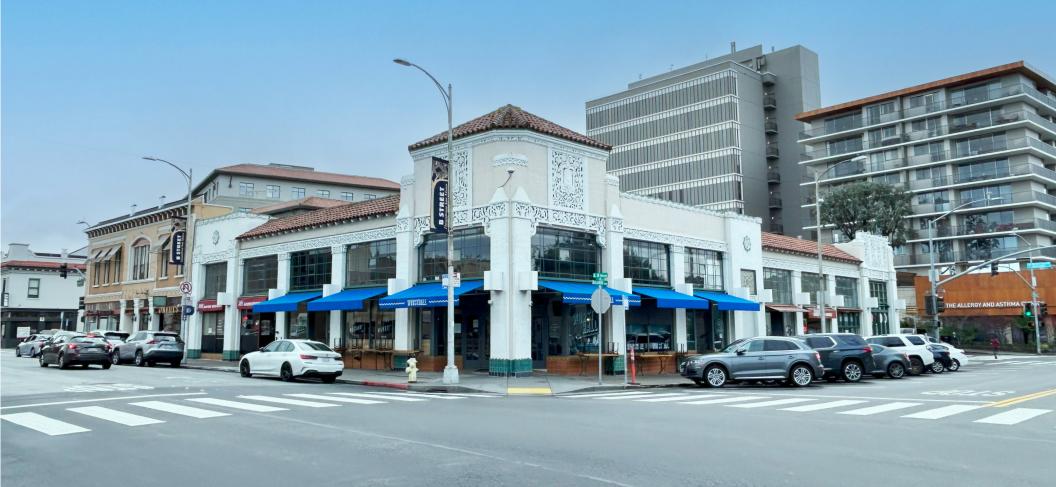

# SUPERB CORNER RESTAURANT SPACE DOWNTOWN SAN MATEO | ±10,000 SQ FT 310 BALDWIN AVENUE | SAN MATEO, CA 94401

PLEASE DO NOT DISTURB EMPLOYEEES

JEREMY BLATTEIS 415.321.7493 jfblatteis@blatteisrealty.com DRE #01460566

# SIZE: ±10,000 W/MEZZANINE PLEASE CALL FOR PRICE CORNER OF BALDWIN AVENUE & S B STREET

Located in the Heart of Downtown San Mateo, 310 Baldwin Avenue is an exciting restaurant opportunity suitable for a variety of different types of concepts and venues. The space boasts dramatic ceilings, excellent window lining, private parking, private elevator, and incredible natural light. This is a true "jewel" location, with a rich history servicing thousands of patrons over the years. The space is ideal for the sophisticated operator that is interested in being part of the exciting new developments that are occurring in and around San Mateo. Nearby businesses include Bobabia, Sushi Maruyama, Philz Coffee, Pacific Catch and many more! Incredibly rare opportunity situated in a wonderful part of San Mateo.