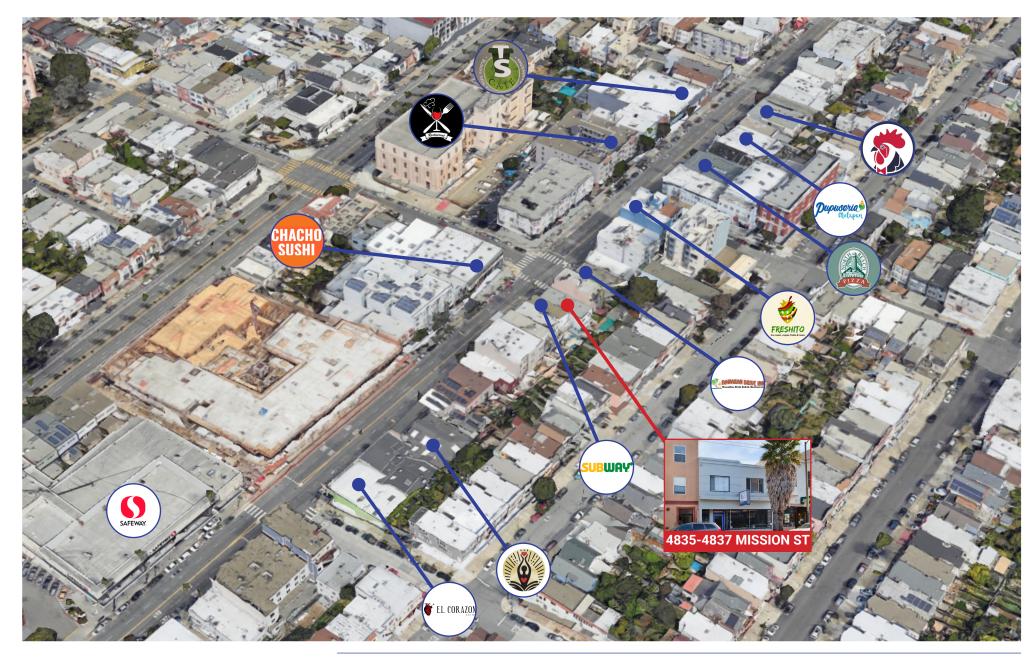

Conveniently located on Mission Street, this building is highly visible to both passing automobiles and foot traffic. There are many restaurants, bars, grocery markets, and shops along with easy access to Balbia Park, Crocker-Amazon, and Visitacion Valley.