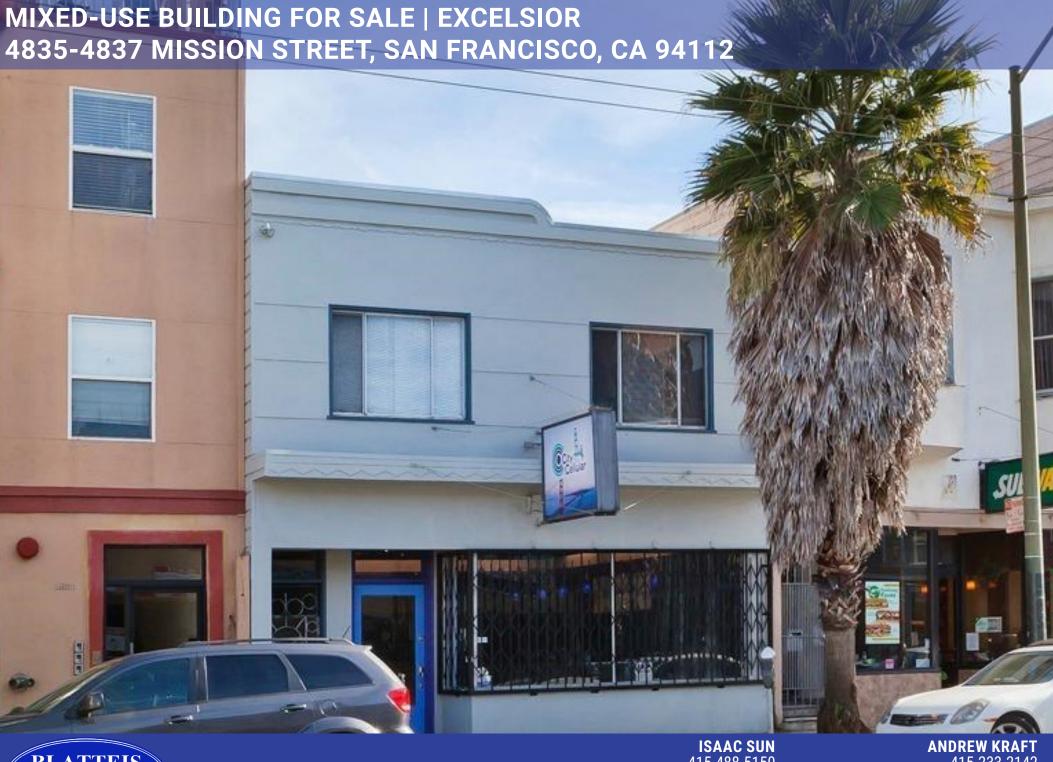

## **PROPERTY SUMMARY**

4835-4837 Mission Street is a two-story retail building located in the Excelsior neighborhood of San Francisco. It consists of a total of 2,808 square feet with 1,435 square feet of ground floor commercial space. The building is uniquely zoned for a variety of businesses and offers excellent curb appeal, high visibility, and rare blade signage. Located on one of San Francisco's main commercial arteries it and well served by public transportation.

Conveniently located on Mission Street, this building is highly visible to both passing automobiles and foot traffic. There are many restaurants, bars, grocery markets, and shops along with easy access to Balbia Park, Crocker-Amazon, and Visitacion Valley.

#### **OFFERING SUMMARY:**

Asking Price: \$1,525,000.00 Property Type: Mixed Use

**Building Size:** ±2,808 Square Feet (Per Realquest) **Lot Size:** ±2,090 Square Feet (Per Realquest) **Cross Streets:** Between Russia and France Avenue