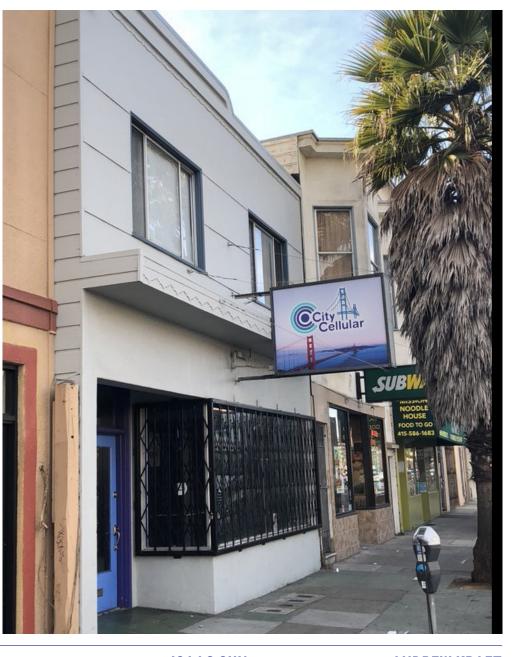

## **PROPERTY SUMMARY**

4835-4837 Mission Street is a two-story retail building located in the Excelsior neighborhood of San Francisco. It consists of a total of 2,808 square feet with 1,435 square feet of ground floor commercial space. The building is uniquely zoned for a variety of businesses and offers excellent curb appeal, high visibility, and rare blade signage. Located on one of San Francisco's main commercial arteries it and well served by public transportation.

Conveniently located on Mission Street, this building is highly visible to both passing automobiles and foot traffic. There are many restaurants, bars, grocery markets, and shops along with easy access to Balbia Park, Crocker-Amazon, and Visitacion Valley.