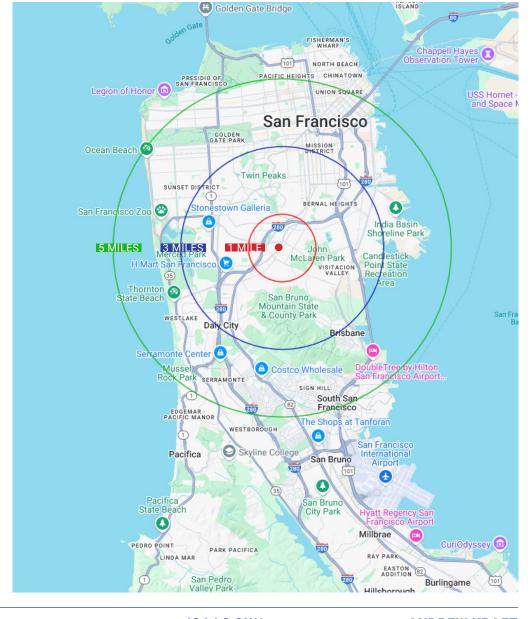

# **DEMOGRAPHICS**

|                       | 1 MILE      | 3 MILES     | 5 MILES     |
|-----------------------|-------------|-------------|-------------|
| 2024 Total Population | 52,301      | 345,403     | 816,572     |
| 2029 Population       | 46,846      | 317,309     | 757,283     |
| Pop Growth 2024-2029  | -10.43%     | -8.13%      | -7.26%      |
| Average Age           | 44          | 43          | 42          |
| 2024 Total Households | 15,429      | 119,416     | 319,285     |
| HH Growth 2024-2029   | -10.94%     | -8.48%      | -7.66%      |
| Median Household Inc  | \$114,663   | \$125,704   | \$119,648   |
| Avg Household Size    | 3.20        | 2.70        | 2.40        |
| 2024 Avg HH Vehicles  | 2.00        | 2.00        | 1.00        |
| Median Home Value     | \$1,070,538 | \$1,083,229 | \$1,083,959 |
| Median Year Built     | 1948        | 1949        | 1952        |