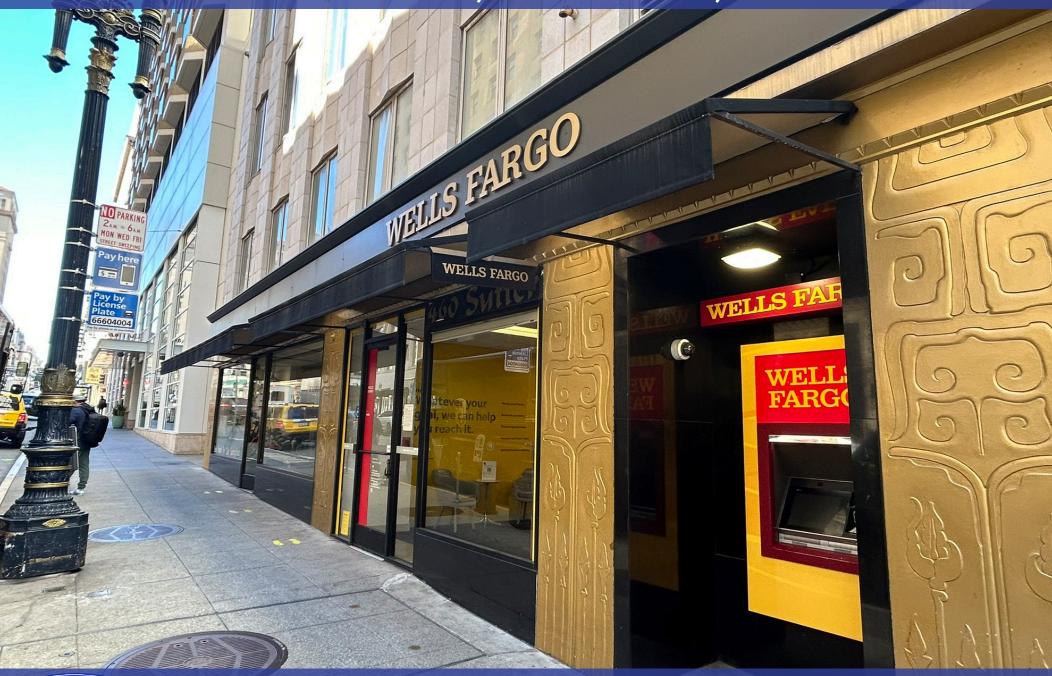

### DYNAMIC GROUND SPACE FOR LEASE | UNION SQUARE

460 SUTTER STREET, SAN FRANCISCO, CA 94108

JEREMY BLATTEIS 415.321.7493 jfb@brsf.co DRE #01460566

# TOTAL SIZE: ±1,950 SQ FT PLEASE CALL FOR PRICE AVAILABLE OCTOBER 1ST, 2025 BETWEEN POWELL AND STOCKTON

Grand retail space located on ground floor of the iconic 450 Sutter Medical Building, 460 Sutter Street offers heavy foot traffic, excellent window lining and Neo-Mayan Art Deco design. Directly across from Grand Hyatt and a block from Union Square.

#### **Highlights:**

- Strong Natural Light
- WALK SCORE ® Walker's Paradise (100)
- TRANSIT SCORE ® Rider's Paradise (100)
- Nearby tenants such as 450 Sutter Medical Building, Golden Gate Tap Room, Sears Fine Food, Lori's Diner, Hyatt, the Apple Store and many more!