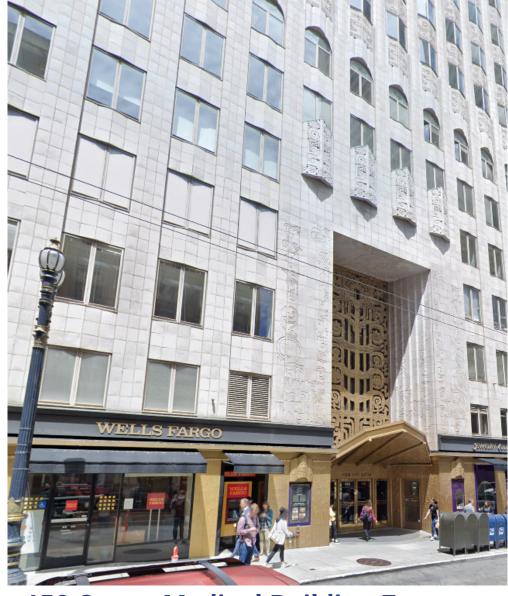

RE

460 SUTTER STREET, SAN FRANCISCO, CA 94108





JEREMY BLATTEIS 415.321.7493 jfb@brsf.co DRE #01460566

# TOTAL SIZE: ±1,950 SQ FT PLEASE CALL FOR PRICE AVAILABLE OCTOBER 1ST, 2025 BETWEEN POWELL AND STOCKTON

Grand retail space located on ground floor of the iconic 450 Sutter Medical Building, 460 Sutter Street offers heavy foot traffic, excellent window lining and Neo-Mayan Art Deco design. Directly across from Grand Hyatt and a block from Union Square.

#### Be a Part of the Action!

#### **Highlights:**

- Strong Natural Light
- WALK SCORE ® Walker's Paradise (100)
- TRANSIT SCORE ® Rider's Paradise (100)
- Nearby tenants such as 450 Sutter Medical Building, Golden Gate Tap Room, Sears Fine Food, Lori's Diner, Hyatt, the Apple Store and many more!

PLEASE DO NOT DISTURB EMPLOYEES



#### **450 Sutter Medical Building Entrance**

## BLATTEIS CELEBRATING 100 Years

#### **JEREMY BLATTEIS**

415.321.7493 jfb@brsf.co DRE #01460566

sfretail.net

This Statement with the information it contains is given with the understanding that all negotiations relating to the purchase, renting or leasing of the property described above shall be conducted through Blatteis Realty Company. The above information, while not guaranteed, has been secured from sources believed to be reliable. Blatteis Realty has not verified its accuracy and make no guarantees, warranty or representation regarding this information including price, term, financing, or without notice. We include projections, estimates, opinions and/or assumptions, for example only, and they may not represent current or future p