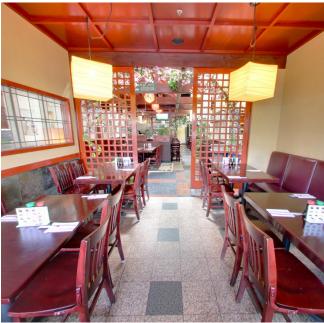

# **PROPERTY SUMMARY**

5733 Geary Boulevard is a single tenant retail building located in the Richmond neighborhood of San Francisco. It consists of 2,988 square feet of ground level space. The building offers excellent curb appeal, high visibility, and rare blade signage. Located on one of San Francisco's main commercial arteries it and well served by public transportation.