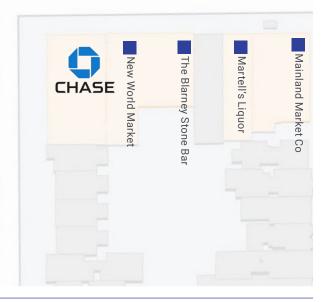

Conveniently located on Geary Boulevard, this building is highly visible to both passing automobiles and foot traffic. There are many restaurants, bars, grocery markets, and shops along with easy access to the Presidio, Laurel Heights, Golden Gate Park, and the Western Addition. Geary Boulevard is main thoroughfare from the Pacific Ocean and the west side of the City to the Financial District, Downtown, and the San Francisco Bay.