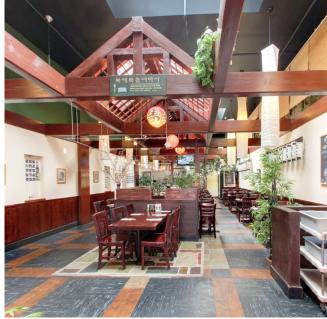

# **PROPERTY SUMMARY**

5733 Geary Boulevard is a single tenant retail building located in the Richmond neighborhood of San Francisco. It consists of 2,988 square feet of ground level space. The building offers excellent curb appeal, high visibility, and rare blade signage. Located on one of San Francisco's main commercial arteries it and well served by public transportation.

Conveniently located on Geary Boulevard, this building is highly visible to both passing automobiles and foot traffic. There are many restaurants, bars, grocery markets, and shops along with easy access to the Presidio, Laurel Heights, Golden Gate Park, and the Western Addition. Geary Boulevard is main thoroughfare from the Pacific Ocean and the west side of the City to the Financial District, Downtown, and the San Francisco Bay.