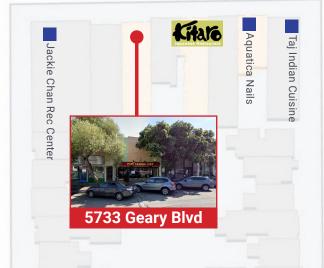

# **PROPERTY SUMMARY**

5733 Geary Boulevard is a single tenant retail building located in the Richmond neighborhood of San Francisco. It consists of 2,988 square feet of ground level space. The building offers excellent curb appeal, high visibility, and rare blade signage. Located on one of San Francisco's main commercial arteries it and well served by public transportation.

Conveniently located on Geary Boulevard, this building is highly visible to both passing automobiles and foot traffic. There are many restaurants, bars, grocery markets, and shops along with easy access to the Presidio, Laurel Heights, Golden Gate Park, and the Western Addition. Geary Boulevard is main thoroughfare from the Pacific Ocean and the west side of the City to the Financial District, Downtown, and the San Francisco Bay.

#### **OFFERING SUMMARY:**

**Asking Price:** \$1,950,000.00

Cap Rate: 2.6%

**Property Type:** Commercial

**Building Size:** ±2,988 Square Feet (Per Realquest) Lot Size: ±2,716 Square Feet (Per Realguest) **Cross Streets:** Between 21st and 22nd Avenue