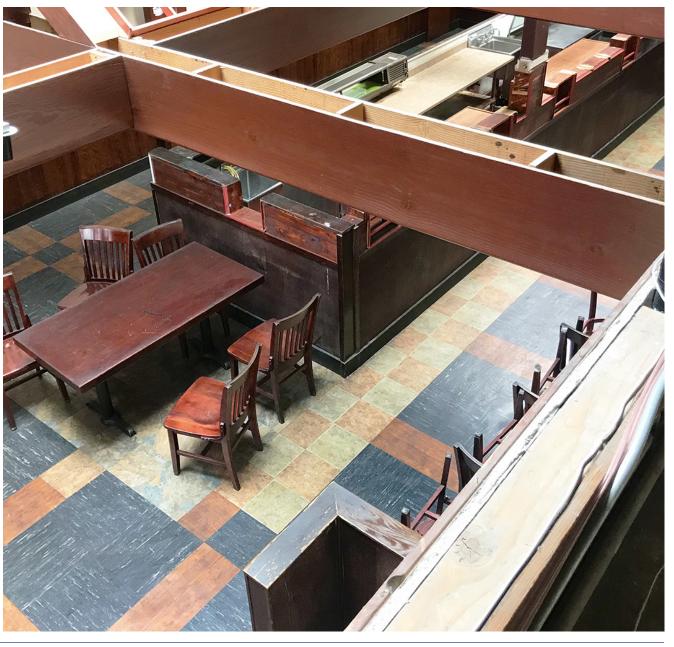

# **PROPERTY SUMMARY**

5733 Geary Boulevard is a single tenant retail building located in the Richmond neighborhood of San Francisco. It consists of 2,988 square feet of ground level space. The building offers excellent curb appeal, high visibility, and rare blade signage. Located on one of San Francisco's main commercial arteries it and well served by public transportation.