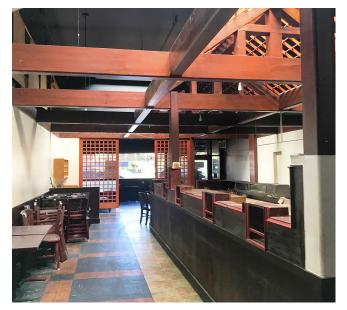

# **PROPERTY SUMMARY**

5733 Geary Boulevard is a single tenant retail building located in the Richmond neighborhood of San Francisco. It consists of 2,988 square feet of ground level space. The building offers excellent curb appeal, high visibility, and rare blade signage. Located on one of San Francisco's main commercial arteries it and well served by public transportation.