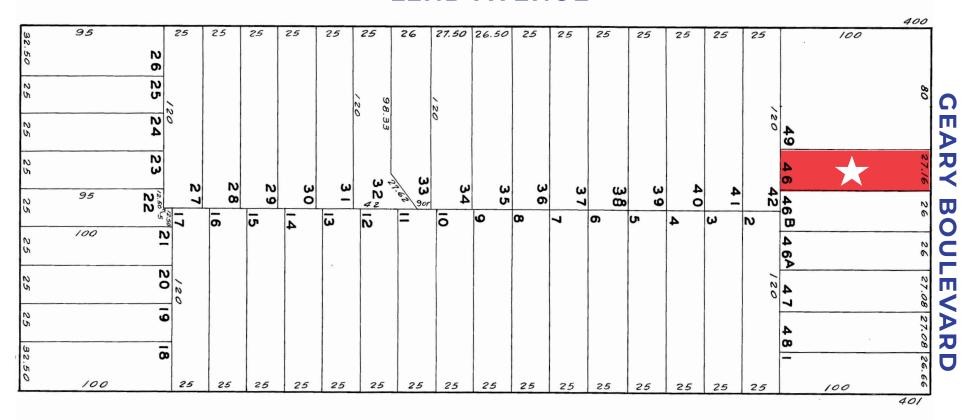

#### **OFFERING SUMMARY:**

**Asking Price:** \$1,950,000.00

Cap Rate: 2.6%

**Property Type:** Commercial

**Building Size:** ±2,988 Square Feet (Per Realquest) Lot Size: ±2,716 Square Feet (Per Realguest) **Cross Streets:** Between 21st and 22nd Avenue

# **22ND AVENUE**

# 21ST AVENUE