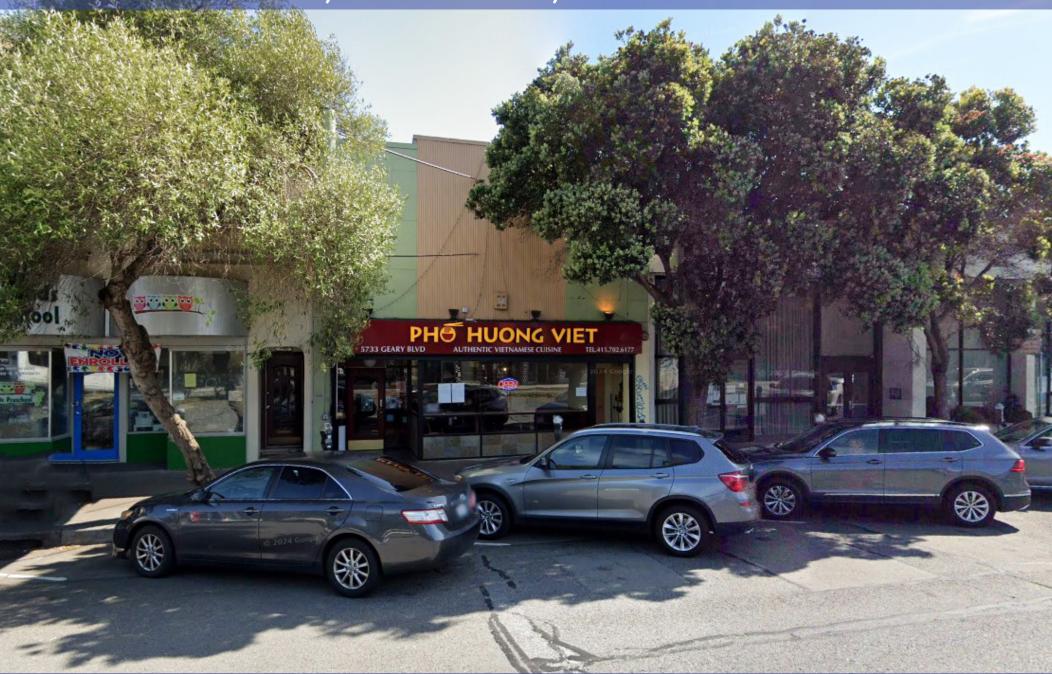

# **PROPERTY SUMMARY**

5733 Geary Boulevard is a single tenant retail building located in the Richmond neighborhood of San Francisco. It consists of 2,988 square feet of ground level space. The building offers excellent curb appeal, high visibility, and rare blade signage. Located on one of San Francisco's main commercial arteries it and well served by public transportation.

Conveniently located on Geary Boulevard, this building is highly visible to both passing automobiles and foot traffic. There are many restaurants, bars, grocery markets, and shops along with easy access to the Presidio, Laurel Heights, Golden Gate Park, and the Western Addition. Geary Boulevard is main thoroughfare from the Pacific Ocean and the west side of the City to the Financial District, Downtown, and the San Francisco Bay.

#### **OFFERING SUMMARY:**

**Asking Price:** \$1,950,000.00

Cap Rate: 2.6%

**Property Type:** Commercial

**Building Size:** ±2,988 Square Feet (Per Realquest) Lot Size: ±2,716 Square Feet (Per Realguest) **Cross Streets:** Between 21st and 22nd Avenue