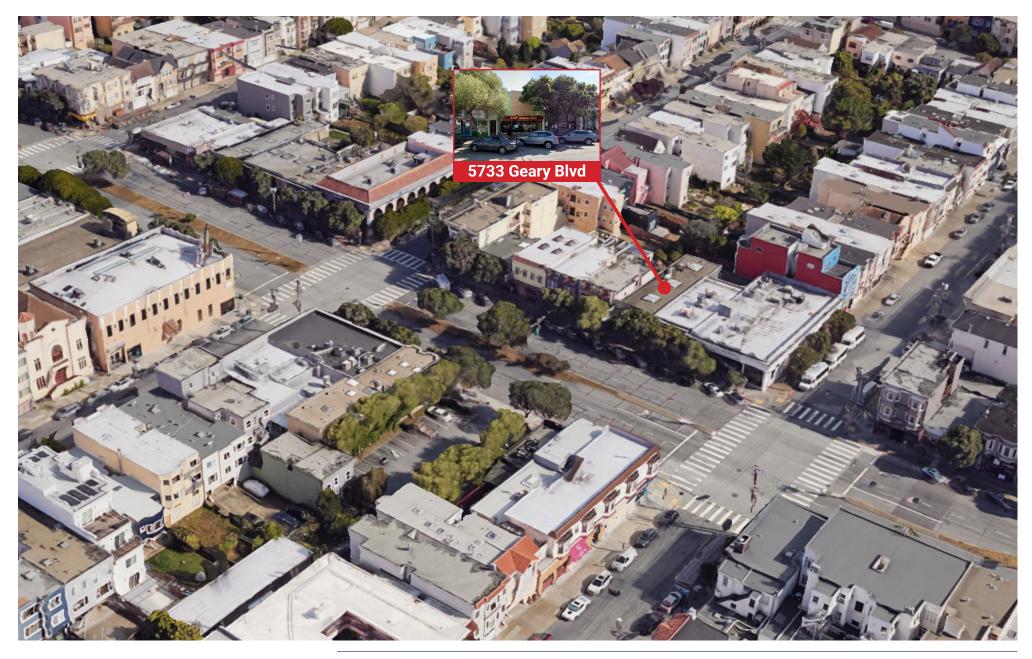

# **PROPERTY SUMMARY**

5733 Geary Boulevard is a single tenant retail building located in the Richmond neighborhood of San Francisco. It consists of 2,988 square feet of ground level space. The building offers excellent curb appeal, high visibility, and rare blade signage. Located on one of San Francisco's main commercial arteries it and well served by public transportation.

Conveniently located on Geary Boulevard, this building is highly visible to both passing automobiles and foot traffic. There are many restaurants, bars, grocery markets, and shops along with easy access to the Presidio, Laurel Heights, Golden Gate Park, and the Western Addition. Geary Boulevard is main thoroughfare from the Pacific Ocean and the west side of the City to the Financial District, Downtown, and the San Francisco Bay.

#### **OFFERING SUMMARY:**

**Asking Price:** \$1,950,000.00

Cap Rate: 2.6%

**Property Type:** Commercial

**Building Size:** ±2,988 Square Feet (Per Realquest) Lot Size: ±2,716 Square Feet (Per Realguest) **Cross Streets:** Between 21st and 22nd Avenue