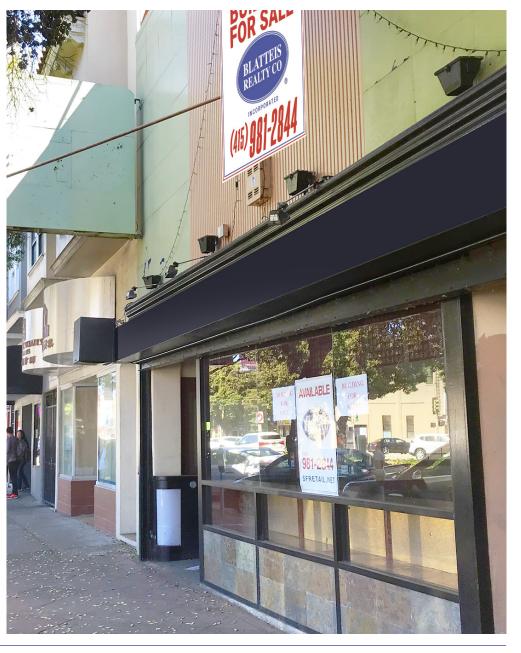

# **PROPERTY SUMMARY**

5733 Geary Boulevard is a single tenant retail building located in the Richmond neighborhood of San Francisco. It consists of 2,988 square feet of ground level space. The building offers excellent curb appeal, high visibility, and rare blade signage. Located on one of San Francisco's main commercial arteries it and well served by public transportation.

#### **OFFERING SUMMARY:**

**Asking Price:** \$1,950,000.00

Cap Rate: 2.6%

**Property Type:** Commercial

**Building Size:** ±2,988 Square Feet (Per Realquest) Lot Size: ±2,716 Square Feet (Per Realguest) **Cross Streets:** Between 21st and 22nd Avenue