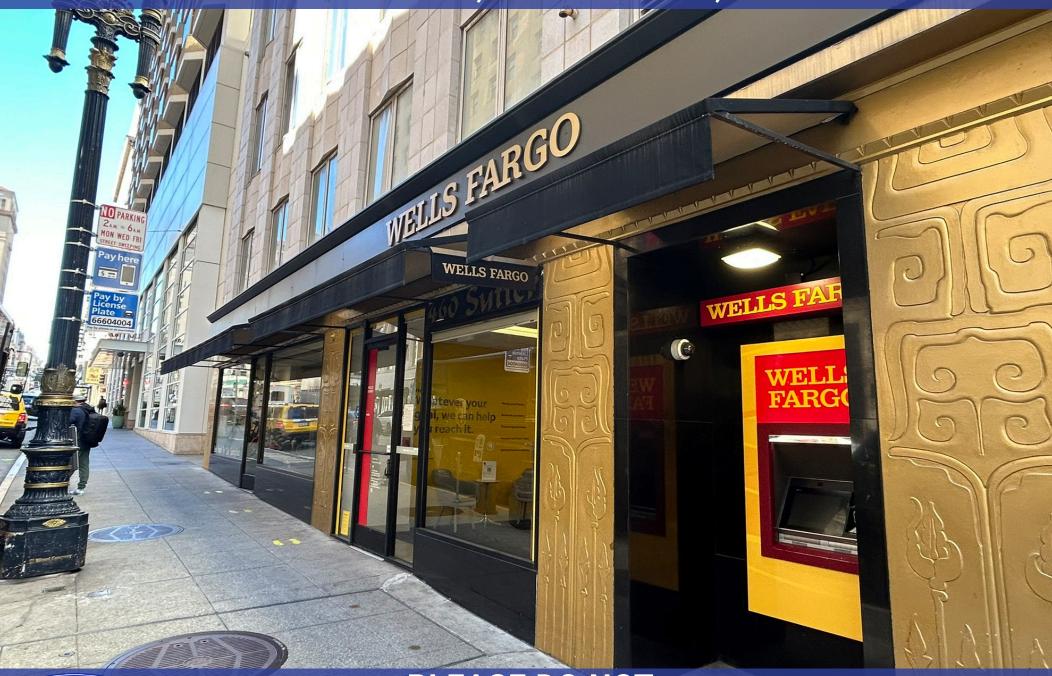

# TOTAL SIZE: ±1,950 SQ FT PLEASE CALL FOR PRICE AVAILABLE OCTOBER 1ST, 2025 BETWEEN POWELL AND STOCKTON

Grand retail space located on ground floor of the iconic 450 Sutter Medical Building, 460 Sutter Street offers heavy foot traffic, excellent window lining and Neo-Mayan Art Deco design. Directly across from Grand Hyatt and a block from Union Square.

#### **Highlights:**

- Strong Natural Light
- WALK SCORE ® Walker's Paradise (100)
- TRANSIT SCORE ® Rider's Paradise (100)
- Nearby tenants such as 450 Sutter Medical Building, Golden Gate Tap Room, Sears Fine Food, Lori's Diner, Hyatt, the Apple Store and many more!