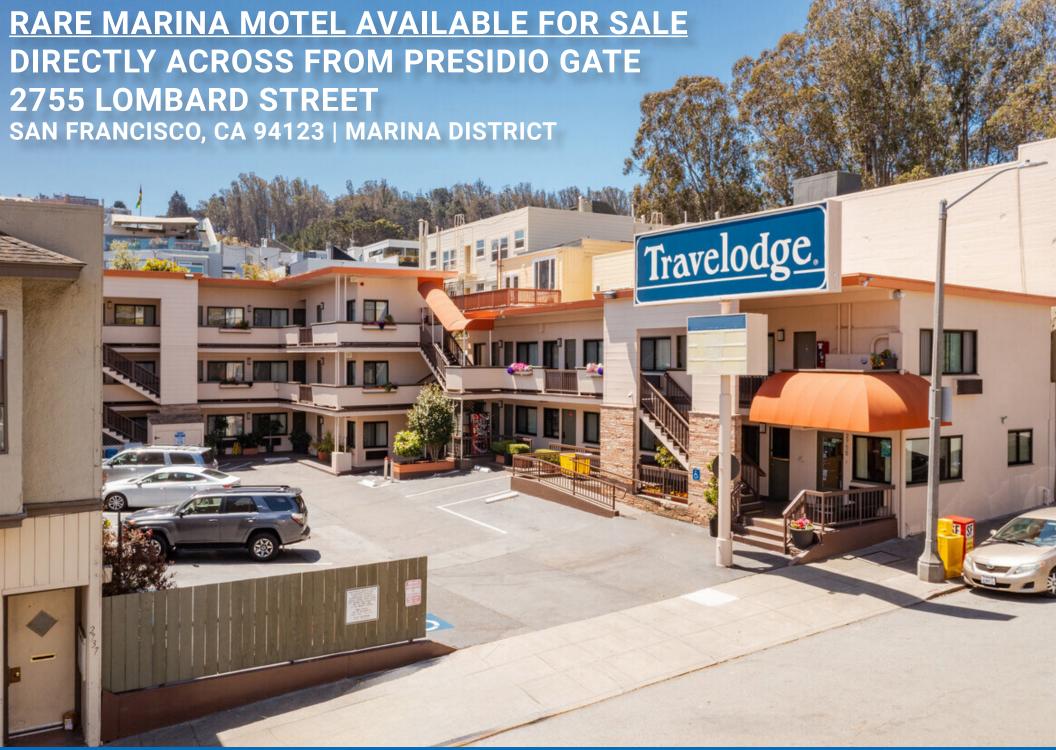

### **EXECUTIVE SUMMARY**

Blatteis Realty is pleased to present 2755 Lombard Street, currently home to the renowned Travelodge by Wyndham in San Francisco, to qualified investors. This three-story building includes 27 updated guest rooms, 13 parking spaces, a business center, breakfast bar with seating, and an inviting lobby. Strategically located directly across from the Presidio Gate entrance and just minutes from the world famous Golden Gate Bridge, this motel is situated in a desirable area of the Marina District, presenting an outstanding investment opportunity.

## **PROPERTY SUMMARY**

| Price:                | \$4,000,000  |  |
|-----------------------|--------------|--|
| <b>Building Size:</b> | ±6,524 Sq Ft |  |
| Lot Size:             | ±9,898 Sq Ft |  |
| Property Type:        | Motel        |  |
| Stories:              | 3            |  |
| Year Built:           | 1955         |  |
| APN:                  | 0940-021     |  |