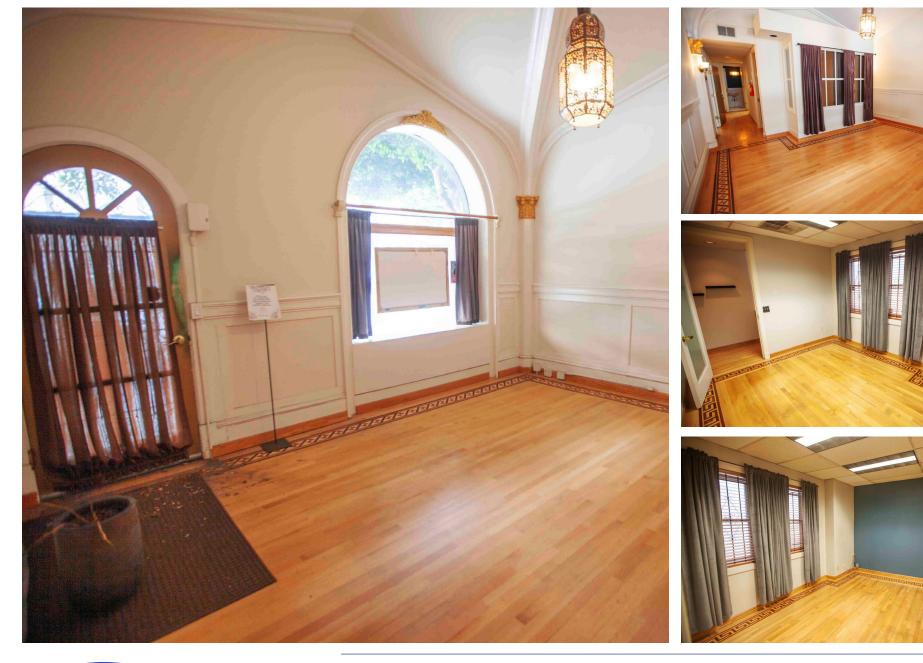

### SIZE: ±800 SQUARE FEET PLEASE CALL FOR PRICE CROSS STREET: LARKIN STREET

Discover an exceptional opportunity to establish your business in the heart of San Francisco. This retail space offers:

- **Prime Location:** Situated near high traffic destinations like La Marais Bakery, HitFitSF, and DecoDance Bar, ensuring excellent visibility and foot traffic.
- **Versatile Space:** Approximately 800 sq ft of flexible layout to suit various business needs.
- Vibrant Neighborhood: Surrounded by thriving businesses and a dynamic mix of locals and visitors.