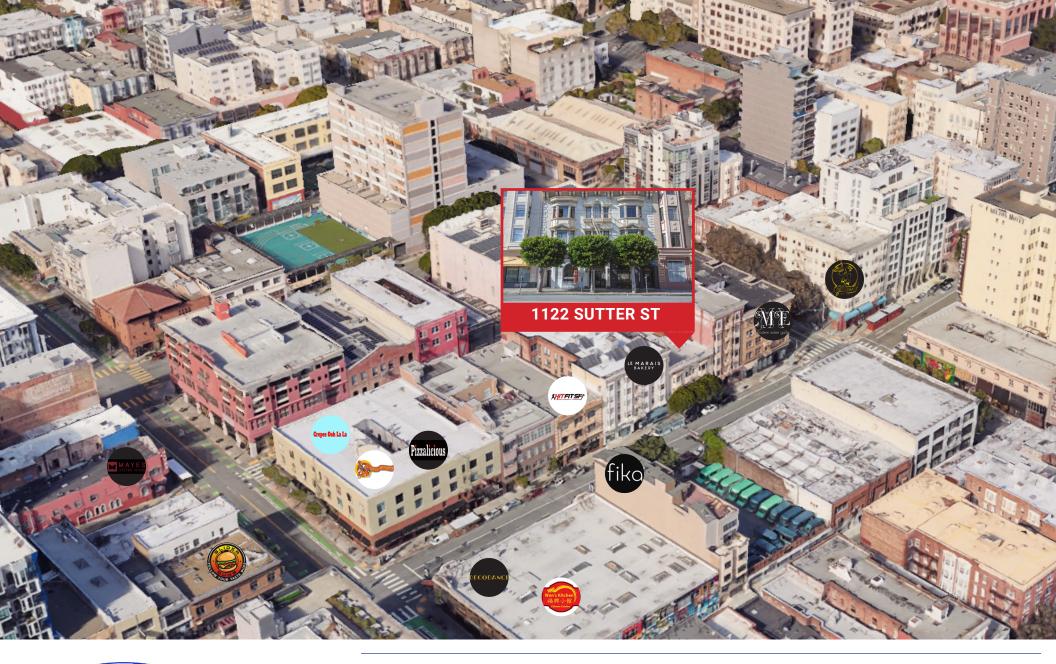

### SIZE: ±800 SQUARE FEET PLEASE CALL FOR PRICE CROSS STREET: LARKIN STREET

Discover an exceptional opportunity to establish your business in the heart of San Francisco. This retail space offers:

- **Prime Location:** Situated near high traffic destinations like La Marais Bakery, HitFitSF, and DecoDance Bar, ensuring excellent visibility and foot traffic.
- **Versatile Space:** Approximately 800 sq ft of flexible layout to suit various business needs.
- Vibrant Neighborhood: Surrounded by thriving businesses and a dynamic mix of locals and visitors.

## **NEARBY TENANTS**

**MANUEL SALAS** 415.321.7484 msalas@blatteisrealty.com DRE #02168739