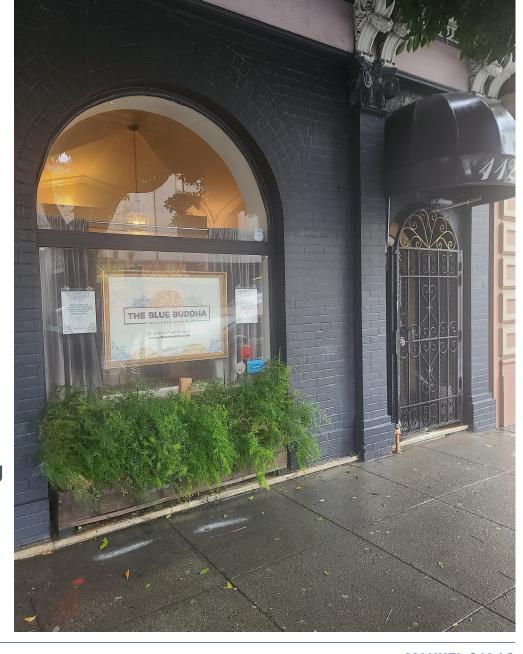

# PRIME RETAIL SPACE AVAILABLE FOR LEASE 1122 SUTTER STREET SAN FRANCISCO, CA 94109 | LOWER NOB HILL THE RESERVED IN SEC.

MANUEL SALAS 415.321.7484 msalas@blatteisrealty.com DRE #02168739 SIZE: ±800 SQUARE FEET PRICE: \$1,500/MONTH

**CROSS STREET: LARKIN STREET** 

Discover an exceptional opportunity to establish your business in the heart of San Francisco. This retail space offers:

- Prime Location: Situated near high traffic destinations like La Marais Bakery, HitFitSF, and DecoDance Bar, ensuring excellent visibility and foot traffic.
- **Versatile Space:** Approximately 800 sq ft of flexible layout to suit various business needs.
- Vibrant Neighborhood: Surrounded by thriving businesses and a dynamic mix of locals and visitors.