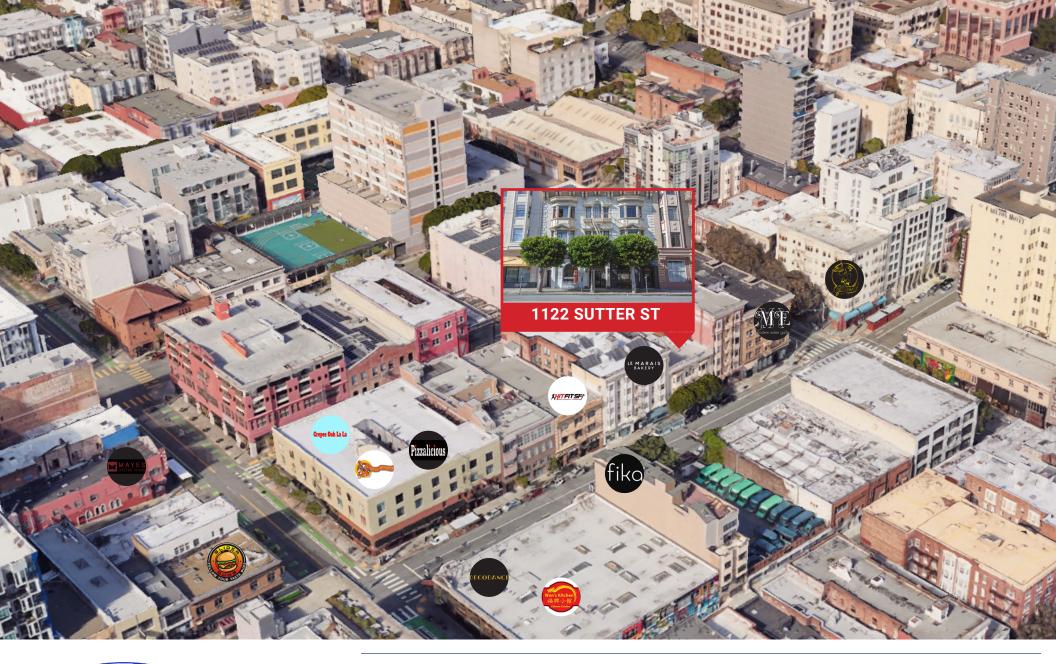

**CROSS STREET: LARKIN STREET** 

Discover an exceptional opportunity to establish your business in the heart of San Francisco. This retail space offers:

- Prime Location: Situated near high traffic destinations like La Marais Bakery, HitFitSF, and DecoDance Bar, ensuring excellent visibility and foot traffic.
- **Versatile Space:** Approximately 800 sq ft of flexible layout to suit various business needs.
- Vibrant Neighborhood: Surrounded by thriving businesses and a dynamic mix of locals and visitors.

# **NEARBY TENANTS**

MANUEL SALAS 415.321.7484 msalas@blatteisrealty.com DRE #02168739