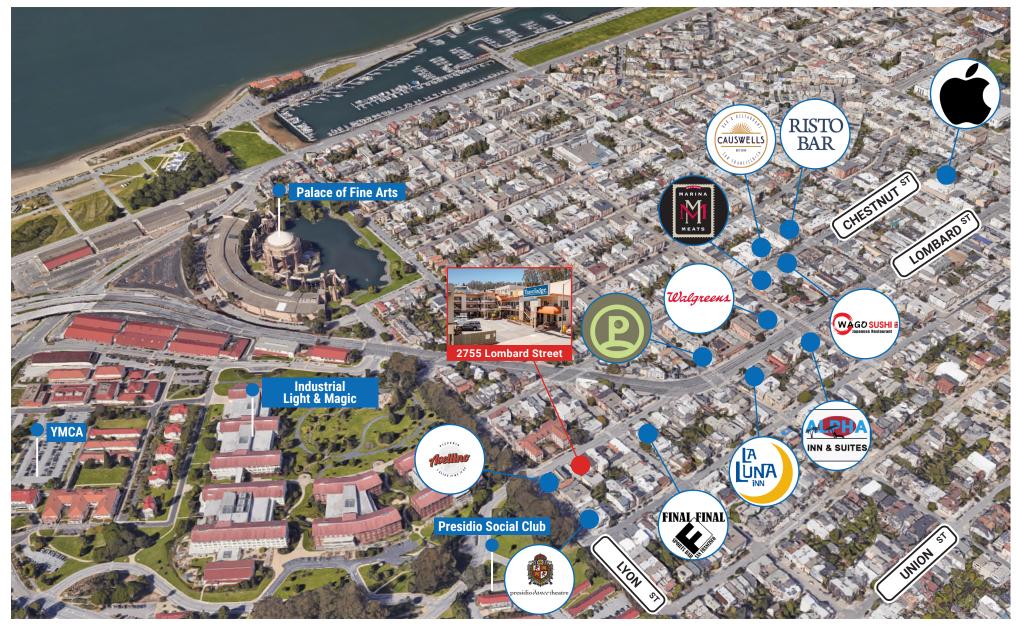

#### **NEARBY ATTRACTIONS**

CELEBRATING **100 Years** 

JEREMY BLATTEIS 415.321.7493 jfblatteis@blatteisrealty.com DRE #01460566

#### HIGHLIGHTS

13 Parking Spaces

- 5 Bus lines offer transportation throughout the city of San Francisco
- Superb location and within close proximity to numerous shopping, dining, nightlife, and entertainment options.
- Nearby attractions include the Palace of Fine Arts, the popular Sessions Restaurant, Presidio Park & Golf Course, Walt Disney Family Museum, Alcatraz, Fisherman's Wharf, Pier 39, Ghirardelli Square, Industrial Light & Magic, and much more!