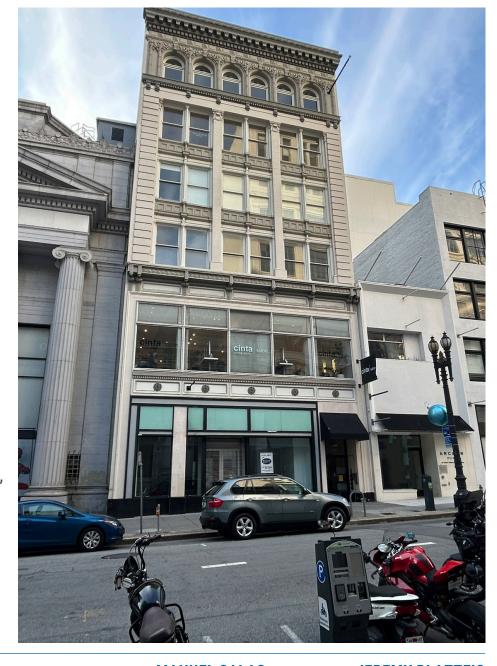

# SIZE: ±3,432 SQUARE FEET PLEASE CALL FOR PRICE (BETWEEN MARKET AND GEARY)

# **HIGHLIGHTS**

- Spacious Layout/Open Floor Plans
- Elevator Access
- Fantastic Views
- Suitable for various uses
- Each floor comes with kitchenette and private offices
- Neighboring establishments include Carolina Herrera,
  Scotch & Soda, Dolce & Gabbana, Diptyque, Neiman Marcus,
  Saint Laurent & countless more