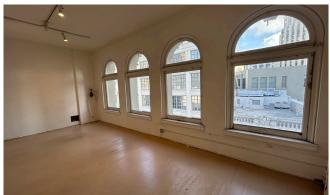

# SIZE: ±3,432 SQUARE FEET PLEASE CALL FOR PRICE (BETWEEN MARKET AND GEARY)

# **HIGHLIGHTS**

- Spacious Layout/Open Floor Plans
- Elevator Access
- Fantastic Views
- Suitable for various uses
- Each floor comes with kitchenette and private offices
- Neighboring establishments include Carolina Herrera,
  Scotch & Soda, Dolce & Gabbana, Diptyque, Neiman Marcus,
  Saint Laurent & countless more