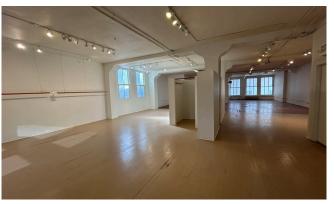

# SIZE: ±3,432 SQUARE FEET PLEASE CALL FOR PRICE (BETWEEN MARKET AND GEARY)

# **HIGHLIGHTS**

- Spacious Layout/Open Floor Plans
- Elevator Access
- Fantastic Views
- Suitable for various uses
- Each floor comes with kitchenette and private offices
- Neighboring establishments include Carolina Herrera,
  Scotch & Soda, Dolce & Gabbana, Diptyque, Neiman Marcus,
  Saint Laurent & countless more