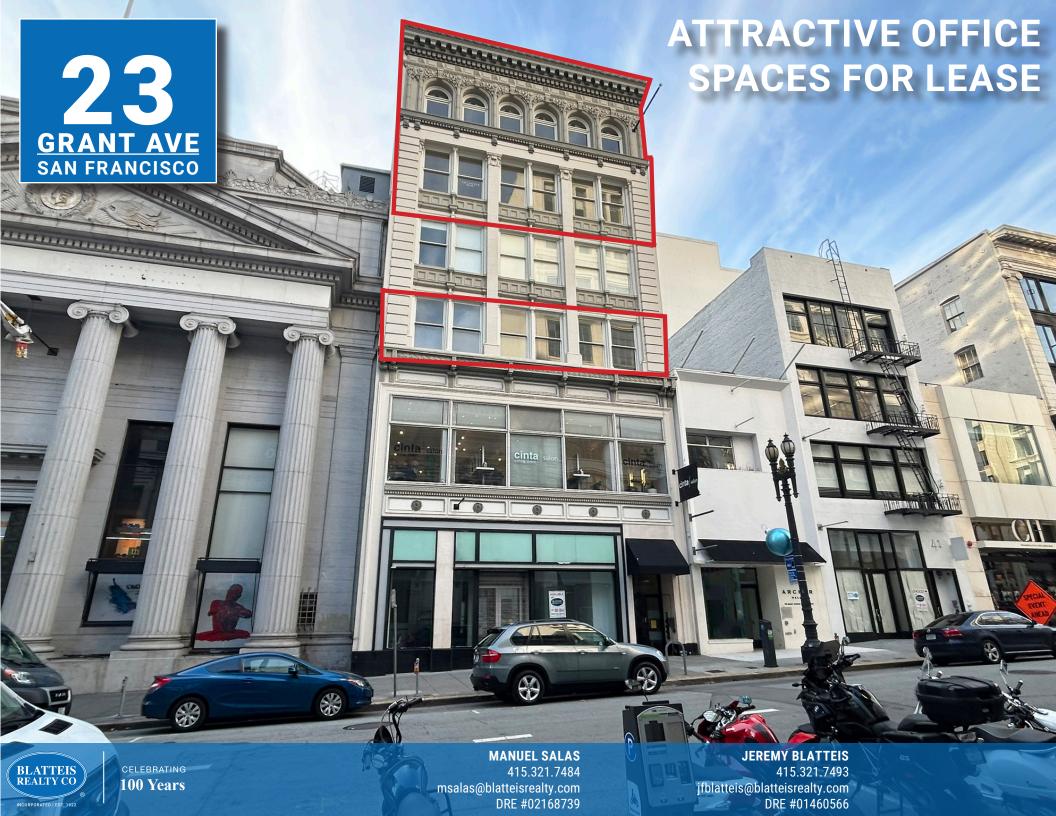

# SIZE: ±3,432 SQUARE FEET PLEASE CALL FOR PRICE (BETWEEN MARKET AND GEARY)

# **HIGHLIGHTS**

- Spacious Layout/Open Floor Plans
- Elevator Access
- Fantastic Views
- Suitable for various uses
- Each floor comes with kitchenette and private offices
- Neighboring establishments include Carolina Herrera,
  Scotch & Soda, Dolce & Gabbana, Diptyque, Neiman Marcus,
  Saint Laurent & countless more