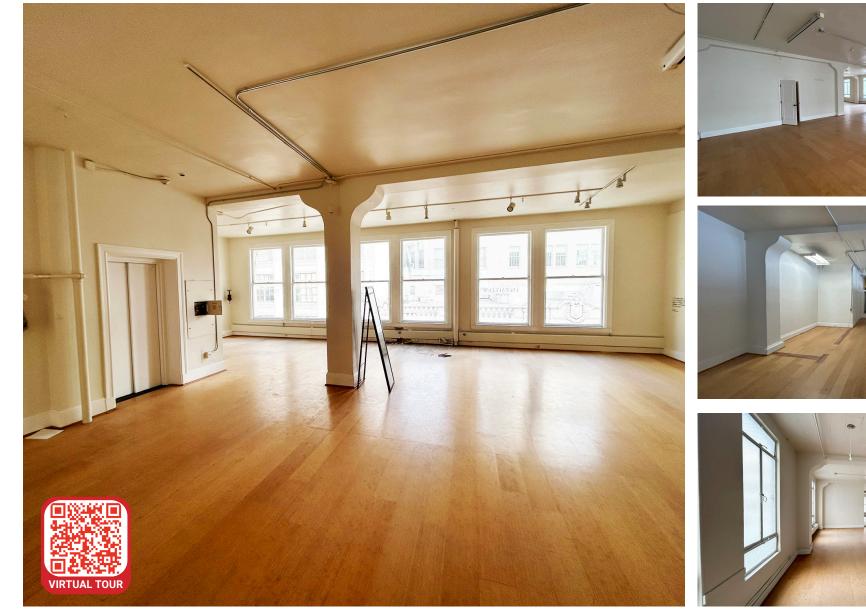

## **3RD FLOOR**

JEREMY BLATTEIS 415.321.7493 jfblatteis@blatteisrealty.com DRE #01460566

# SIZE: ±3,432 SQUARE FEET PLEASE CALL FOR PRICE (BETWEEN MARKET AND GEARY)

# **HIGHLIGHTS**

- Spacious Layout/Open Floor Plans
- Elevator Access
- Fantastic Views
- Suitable for various uses
- Each floor comes with kitchenette and private offices
- Neighboring establishments include Carolina Herrera, Scotch & Soda, Dolce & Gabbana, Diptyque, Neiman Marcus, Saint Laurent & countless more