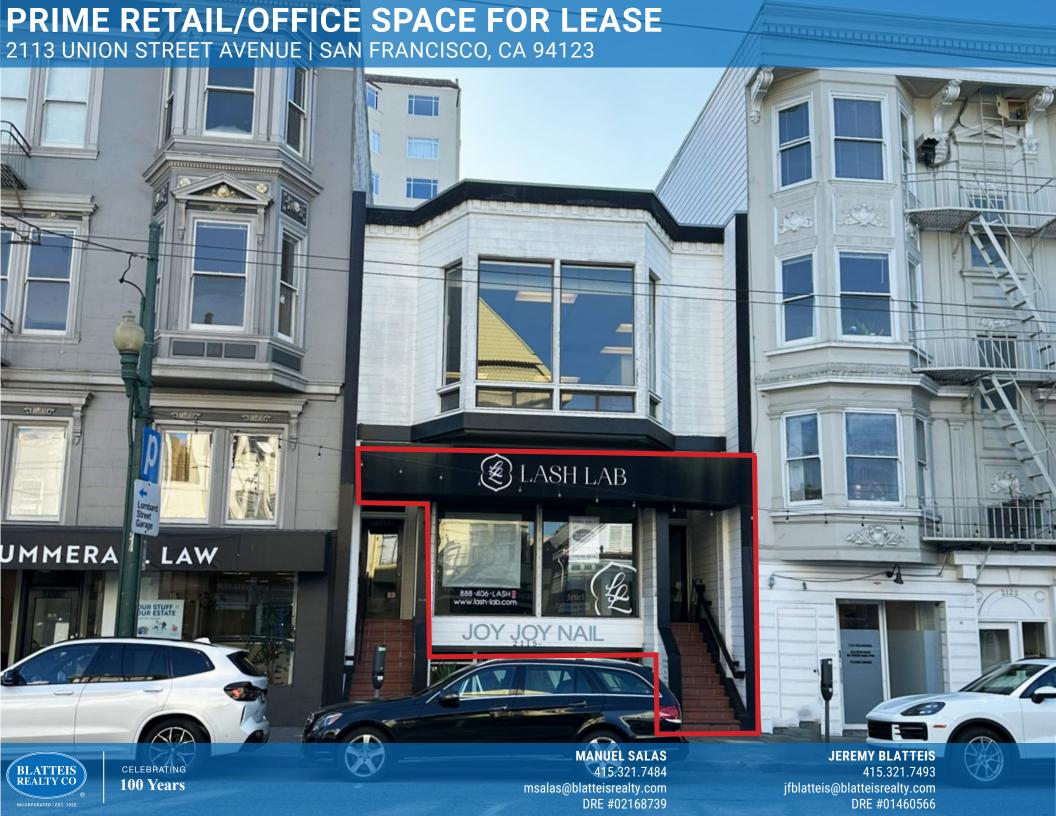

# SIZE: ±1,300 SQUARE FEET PLEASE CALL FOR PRICE (BETWEEN WEBSTER AND FILLMORE)

The Cow Hollow District is an upscale, trendy and affluent destination that attracts local young professionals and tourists alike. Union Street is lined with fashion boutiques, yoga studios, quality dining and more!

## Additional Highlights:

- Strong Foot Traffic
- Separate Restroom and Shower
- Open Floorplan
- High Ceilings
- Floor to ceiling windows
- Excellent location nearby several great retailers and top-rated restaurants