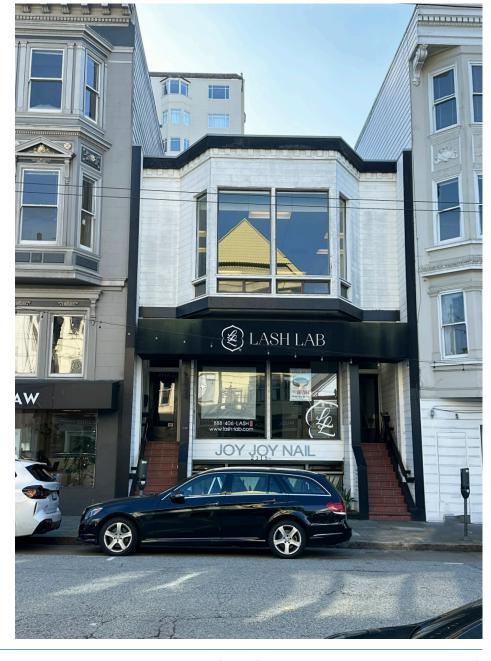

# SIZE: ±1,300 SQUARE FEET PLEASE CALL FOR PRICE (BETWEEN WEBSTER AND FILLMORE)

The Cow Hollow District is an upscale, trendy and affluent destination that attracts local young professionals and tourists alike. Union Street is lined with fashion boutiques, yoga studios, quality dining and more!

## Additional Highlights:

- Strong Foot Traffic
- Separate Restroom and Shower
- Open Floorplan
- High Ceilings
- Floor to ceiling windows
- Excellent location nearby several great retailers and top-rated restaurants