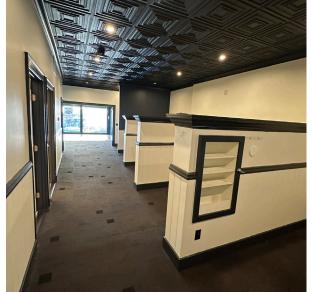

# SIZE: ±1,300 SQUARE FEET PLEASE CALL FOR PRICE (BETWEEN WEBSTER AND FILLMORE)

The Cow Hollow District is an upscale, trendy and affluent destination that attracts local young professionals and tourists alike. Union Street is lined with fashion boutiques, yoga studios, quality dining and more!

## Additional Highlights:

- Strong Foot Traffic
- Separate Restroom and Shower
- Open Floorplan
- High Ceilings
- Floor to ceiling windows
- Excellent location nearby several great retailers and top-rated restaurants