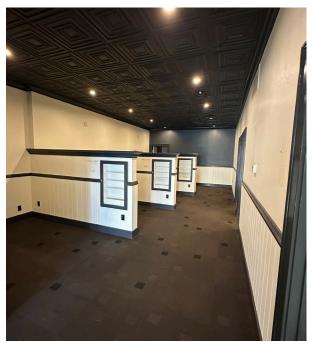

# SIZE: ±1,300 SQUARE FEET PLEASE CALL FOR PRICE (BETWEEN WEBSTER AND FILLMORE)

The Cow Hollow District is an upscale, trendy and affluent destination that attracts local young professionals and tourists alike. Union Street is lined with fashion boutiques, yoga studios, quality dining and more!

## Additional Highlights:

- Strong Foot Traffic
- Separate Restroom and Shower
- Open Floorplan
- High Ceilings
- Floor to ceiling windows
- Excellent location nearby several great retailers and top-rated restaurants