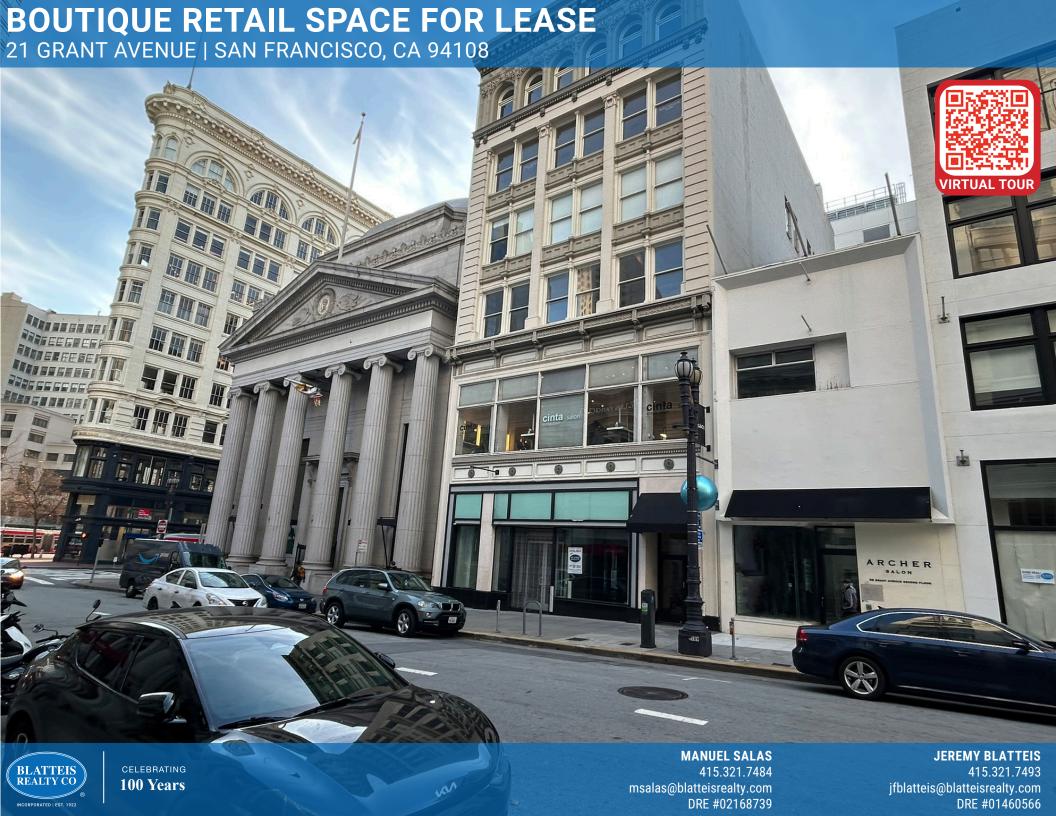

# SIZE: ±3,574 SQUARE FEET PLEASE CALL FOR PRICE BETWEEN MARKET AND GEARY

Blatteis Realty is pleased to present this opportunity to lease a space in San Francisco's Union Square. 21 Grant Avenue is ideal for various uses and offers establishing a space in one of San Francisco's most legendary locations. Surrounded by a vibrant selection of luxury brands, renowned restaurants, and trendy hotels, this superb spot offers retailers a fortuitous platform for brand exposure and growth. Notable neighboring establishments include CH Carolina Herrera, Scotch & Soda, Dolce & Gabbana, Diptyque, Neiman Marcus, Saint Laurent, and many more, further enhancing the appeal of this location.

# **ADDITIONAL HIGHLIGHTS**

- Multiple fitting rooms
- 30' Prime Frontage
- Basement Storage Space
- Excellent Signage Possibilities

100 Years

MANUEL SALAS 415.321.7484 msalas@blatteisrealty.com DRE #02168739 JEREMY BLATTEIS 415.321.7493 jfblatteis@blatteisrealty.com DRE #01460566