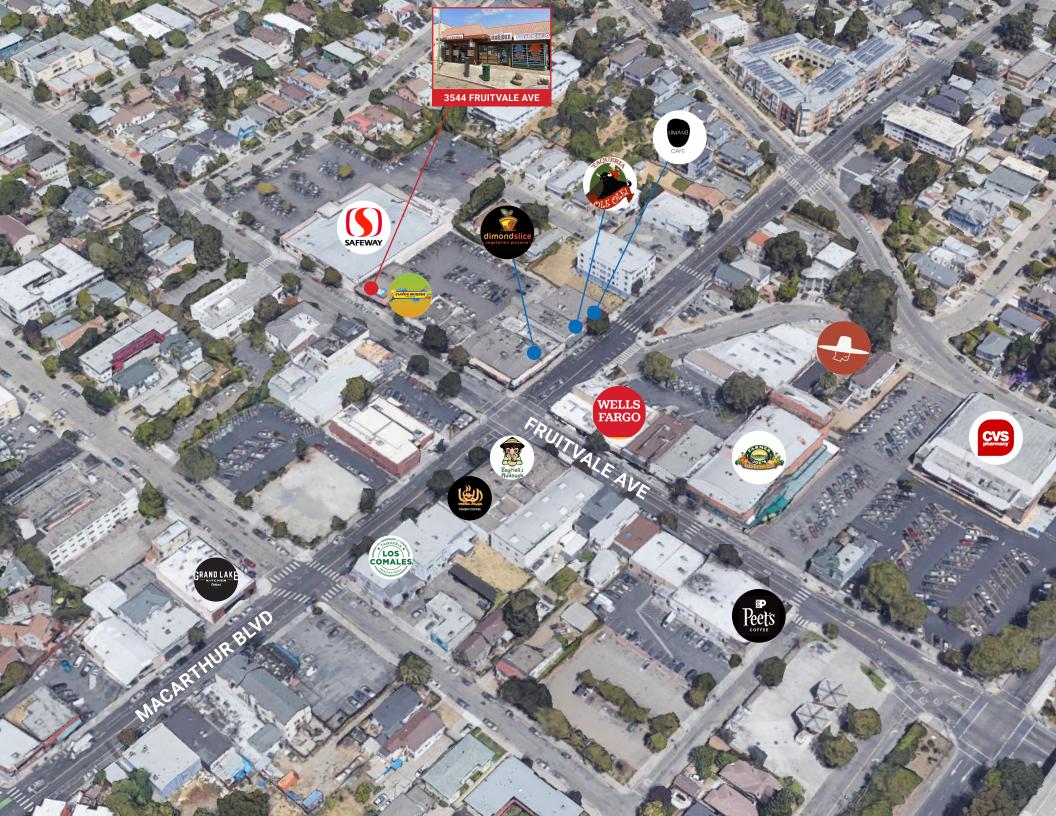

# **NEARBY TENANTS**

INCORPORATED | EST. 1922

## **ADDITIONAL FEATURES:**

- Large Storefront Windows
- Incredible Street Frontage
- WALK SCORE® 90 (Walker's Paradise)
- TRANSIT SCORE® 56 (Good Transit)
- Located by a Shopping Center with tenants such as Little Caesars, T-Mobile, Diamond Slice Pizza, Ole Ole Burrito Express, and USPS
- With Safeway, Farmer Joe's Marketplace nearby along with local retailers