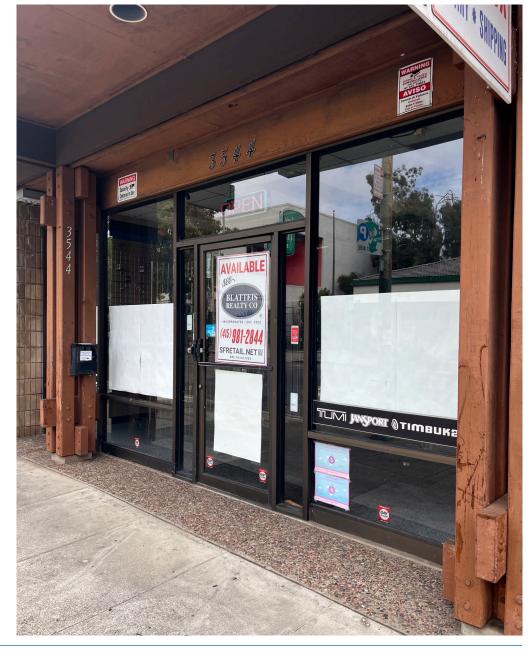

# SIZE: ±1,287 SQUARE FEET PLEASE CALL FOR PRICE CROSS STREET: MACARTHUR BOULEVARD

This terrific space offers great visibility along Fruitvale Avenue along with being near the 580 Freeway. Located in Oakland's Dimond District with countless cafes, shops, and restaurants that ensure plenty of foot and vehicle traffic.