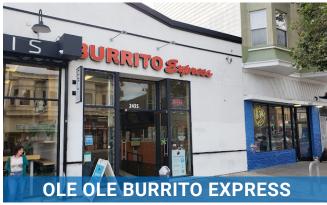

## **ADDITIONAL FEATURES:**

- Large Storefront Windows
- Incredible Street Frontage
- WALK SCORE® 90 (Walker's Paradise)
- TRANSIT SCORE® 56 (Good Transit)
- Located by a Shopping Center with tenants such as Little Caesars, T-Mobile, Diamond Slice Pizza, Ole Ole Burrito Express, and USPS
- With Safeway, Farmer Joe's Marketplace nearby along with local retailers