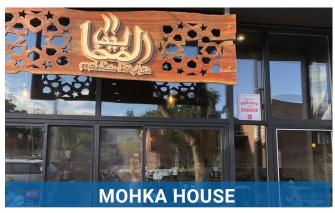

# **NEARBY TENANTS**

INCORPORATED | EST. 1922

## **ADDITIONAL FEATURES:**

- Large Storefront Windows
- Incredible Street Frontage
- WALK SCORE® 90 (Walker's Paradise)
- TRANSIT SCORE® 56 (Good Transit)
- Located by a Shopping Center with tenants such as Little Caesars, T-Mobile, Diamond Slice Pizza, Ole Ole Burrito Express, and USPS
- With Safeway, Farmer Joe's Marketplace nearby along with local retailers