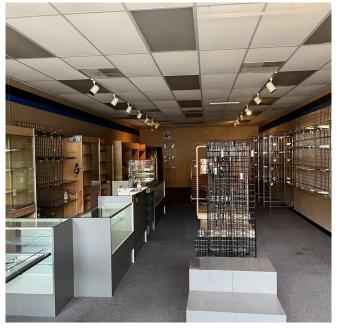

# SIZE: ±1,287 SQUARE FEET PLEASE CALL FOR PRICE CROSS STREET: MACARTHUR BOULEVARD

This terrific space offers great visibility along Fruitvale Avenue along with being near the 580 Freeway. Located in Oakland's Dimond District with countless cafes, shops, and restaurants that ensure plenty of foot and vehicle traffic.

## **ADDITIONAL FEATURES:**

- Large Storefront Windows
- Incredible Street Frontage
- WALK SCORE® 90 (Walker's Paradise)
- TRANSIT SCORE® 56 (Good Transit)
- Located by a Shopping Center with tenants such as Little Caesars, T-Mobile, Diamond Slice Pizza, Ole Ole Burrito Express, and USPS
- With Safeway, Farmer Joe's Marketplace nearby along with local retailers