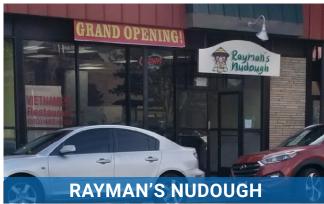

## **ADDITIONAL FEATURES:**

- Large Storefront Windows
- Incredible Street Frontage
- WALK SCORE® 90 (Walker's Paradise)
- TRANSIT SCORE® 56 (Good Transit)
- Located by a Shopping Center with tenants such as Little Caesars, T-Mobile, Diamond Slice Pizza, Ole Ole Burrito Express, and USPS
- With Safeway, Farmer Joe's Marketplace nearby along with local retailers