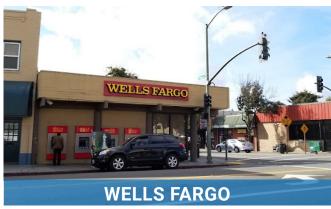

# **NEARBY TENANTS**

INCORPORATED | EST. 1922

## **ADDITIONAL FEATURES:**

- Large Storefront Windows
- Incredible Street Frontage
- WALK SCORE® 90 (Walker's Paradise)
- TRANSIT SCORE® 56 (Good Transit)
- Located by a Shopping Center with tenants such as Little Caesars, T-Mobile, Diamond Slice Pizza, Ole Ole Burrito Express, and USPS
- With Safeway, Farmer Joe's Marketplace nearby along with local retailers