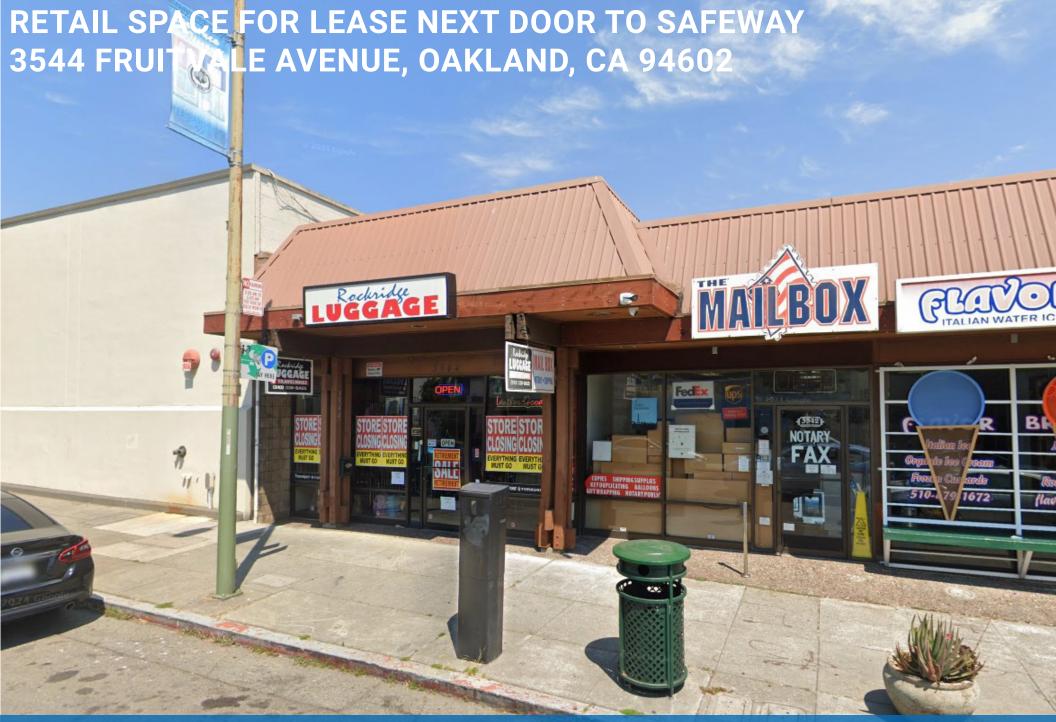

# SIZE: ±1,287 SQUARE FEET PLEASE CALL FOR PRICE CROSS STREET: MACARTHUR BOULEVARD

This terrific space offers great visibility along Fruitvale Avenue along with being near the 580 Freeway. Located in Oakland's Dimond District with countless cafes, shops, and restaurants that ensure plenty of foot and vehicle traffic.

## **ADDITIONAL FEATURES:**

- Large Storefront Windows
- Incredible Street Frontage
- WALK SCORE® 90 (Walker's Paradise)
- TRANSIT SCORE® 56 (Good Transit)
- Located by a Shopping Center with tenants such as Little Caesars, T-Mobile, Diamond Slice Pizza, Ole Ole Burrito Express, and USPS
- With Safeway, Farmer Joe's Marketplace nearby along with local retailers