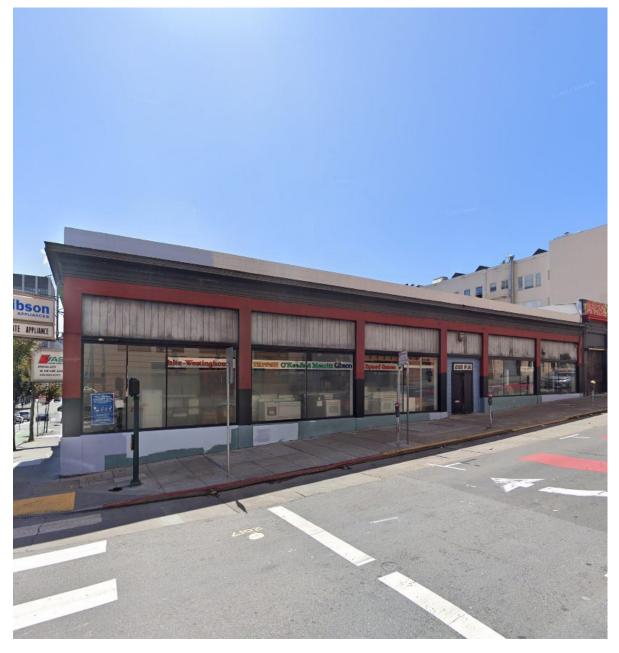

### CORNER RETAIL SPACE FOR LEASE 903 O'FARRELL STREET SAN FRANCISCO, CA 94109

SPECIALIZES IN VW AND AUDI 415-503-0372

Constant Particular

celebrating 100 Years MANUEL SALAS 415.321.7484 msalas@blatteisrealty.com DRE #02168739

### SIZE: ±3,000 SQUARE FEET PRICE: \$5,000/MONTH CROSS STREET: POLK STREET

Located at the corner of Polk and O'Farrell Street, this retail site offers excellent exposure with blade signage and is suitable for various uses. A large basement garage is included with automatic garage door and a mezzanine office.