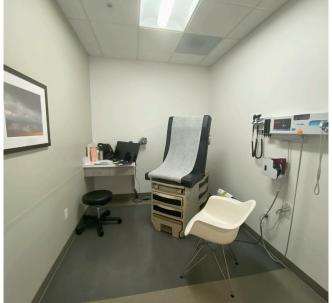

# **Highlights:**

- Most suitable for Urgent Care, Medical Offices, Clinic, Non-Profit Services, Dental Office, and other medically related uses.
- Multiple treatment rooms and private offices, two restrooms, breakroom/kitchen and storage.
- Outstanding street presence.
- Superb demographics and unsurpassed traffic volumes.
- Attractive building architecture with rounded glass corner.
- 17' ceilings.
- Excellent public transportation and nearby retail and restaurants.