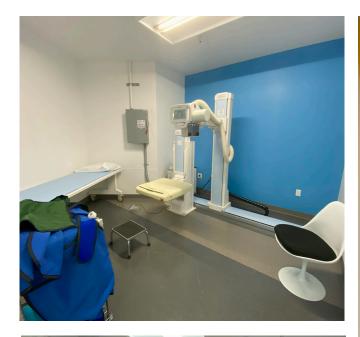

# **Highlights:**

- Most suitable for Urgent Care, Medical Offices, Clinic, Non-Profit Services, Dental Office, and other medically related uses.
- Multiple treatment rooms and private offices, two restrooms, breakroom/kitchen and storage.
- Outstanding street presence.
- Superb demographics and unsurpassed traffic volumes.
- Attractive building architecture with rounded glass corner.
- 17' ceilings.
- Excellent public transportation and nearby retail and restaurants.