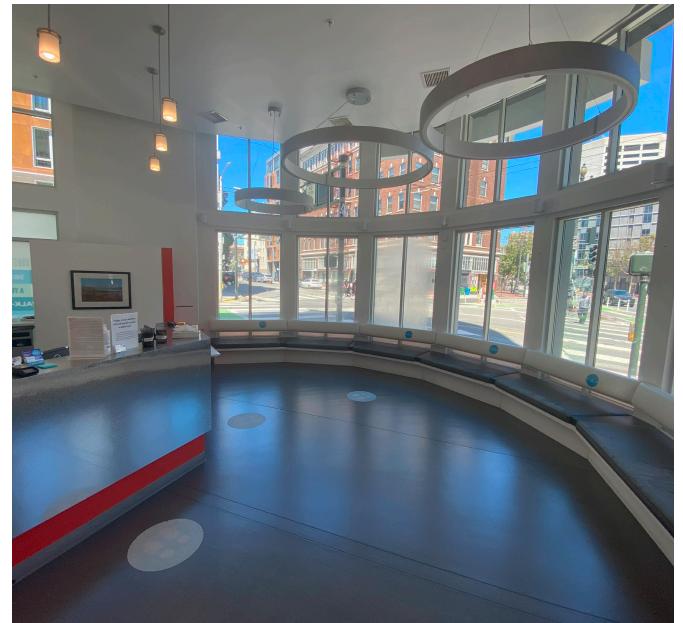

# **Highlights:**

- Most suitable for Urgent Care, Medical Offices, Clinic, Non-Profit Services, Dental Office, and other medically related uses.
- Multiple treatment rooms and private offices, two restrooms, breakroom/kitchen and storage.
- Outstanding street presence.
- Superb demographics and unsurpassed traffic volumes.
- Attractive building architecture with rounded glass corner.
- 17' ceilings.
- Excellent public transportation and nearby retail and restaurants.