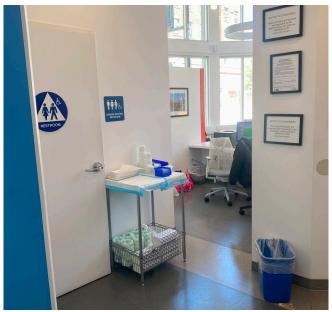

# **Highlights:**

- Most suitable for Urgent Care, Medical Offices, Clinic, Non-Profit Services, Dental Office, and other medically related uses.
- Multiple treatment rooms and private offices, two restrooms, breakroom/kitchen and storage.
- Outstanding street presence.
- Superb demographics and unsurpassed traffic volumes.
- Attractive building architecture with rounded glass corner.
- 17' ceilings.
- Excellent public transportation and nearby retail and restaurants.