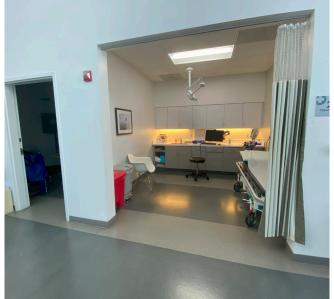

# **Highlights:**

- Most suitable for Urgent Care, Medical Offices, Clinic, Non-Profit Services, Dental Office, and other medically related uses.
- Multiple treatment rooms and private offices, two restrooms, breakroom/kitchen and storage.
- Outstanding street presence.
- Superb demographics and unsurpassed traffic volumes.
- Attractive building architecture with rounded glass corner.
- 17' ceilings.
- Excellent public transportation and nearby retail and restaurants.