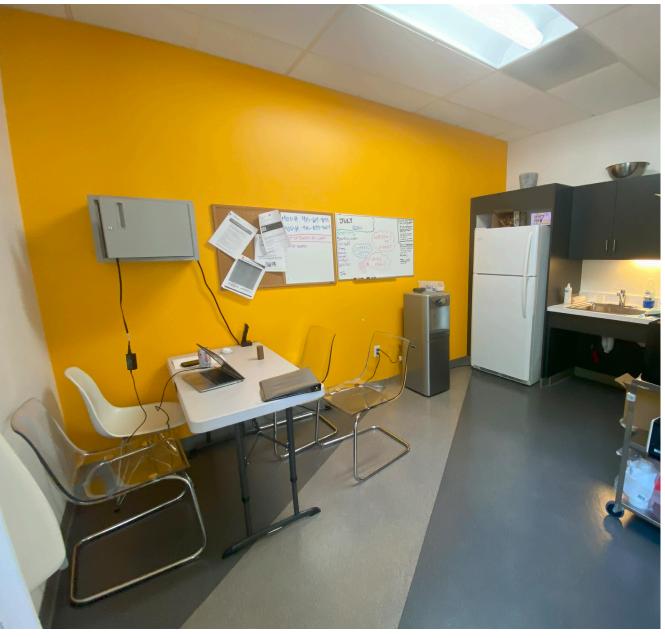

# **Highlights:**

- Most suitable for Urgent Care, Medical Offices, Clinic, Non-Profit Services, Dental Office, and other medically related uses.
- Multiple treatment rooms and private offices, two restrooms, breakroom/kitchen and storage.
- Outstanding street presence.
- Superb demographics and unsurpassed traffic volumes.
- Attractive building architecture with rounded glass corner.
- 17' ceilings.
- Excellent public transportation and nearby retail and restaurants.