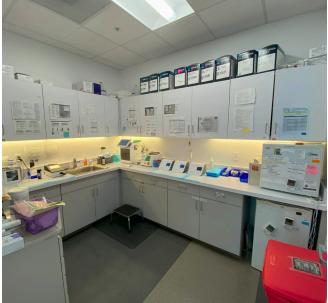

# **Highlights:**

- Most suitable for Urgent Care, Medical Offices, Clinic, Non-Profit Services, Dental Office, and other medically related uses.
- Multiple treatment rooms and private offices, two restrooms, breakroom/kitchen and storage.
- Outstanding street presence.
- Superb demographics and unsurpassed traffic volumes.
- Attractive building architecture with rounded glass corner.
- 17' ceilings.
- Excellent public transportation and nearby retail and restaurants.