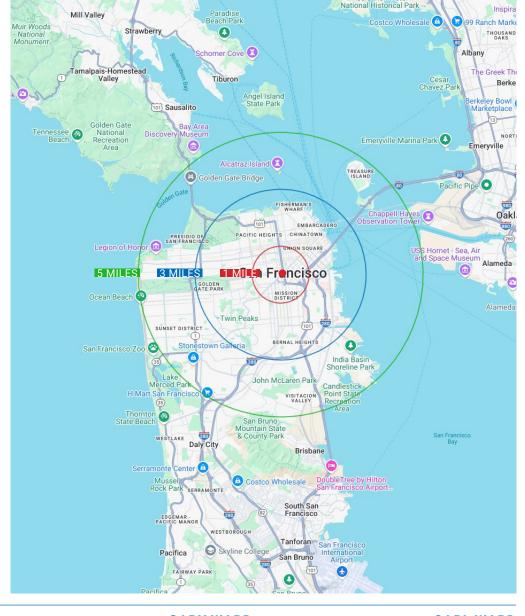

## **DEMOGRAPHICS**

|                       | 1 MILE      | 3 MILES     | 5 MILES     |
|-----------------------|-------------|-------------|-------------|
| 2024 Total Population | 126,623     | 513,000     | 787,718     |
| 2029 Population       | 118,185     | 477,798     | 727,955     |
| Pop Growth 2024-2029  | -6.66%      | -6.86%      | -7.59%      |
| Average Age           | 43          | 42          | 42          |
| 2024 Total Households | 61,787      | 242,837     | 333,525     |
| HH Growth 2024-2029   | -7.30%      | -7.38%      | -7.91%      |
| Median Household Inc  | \$81,294    | \$133,738   | \$126,949   |
| Avg Household Size    | 1.80        | 2.00        | 2.20        |
| 2023 Avg HH Vehicles  | 1.00        | 1.00        | 1.00        |
| Median Home Value     | \$1,056,462 | \$1,105,213 | \$1,098,062 |
| Median Year Built     | 1954        | 1949        | 1949        |

Source: Loopnet

100 Years

GARY WARD 415.321.7483 gward@blatteisrealty.com DRE #01208708 CARL WARD 415.321.7487 cward@blatteisrealty.com DRE #01968824