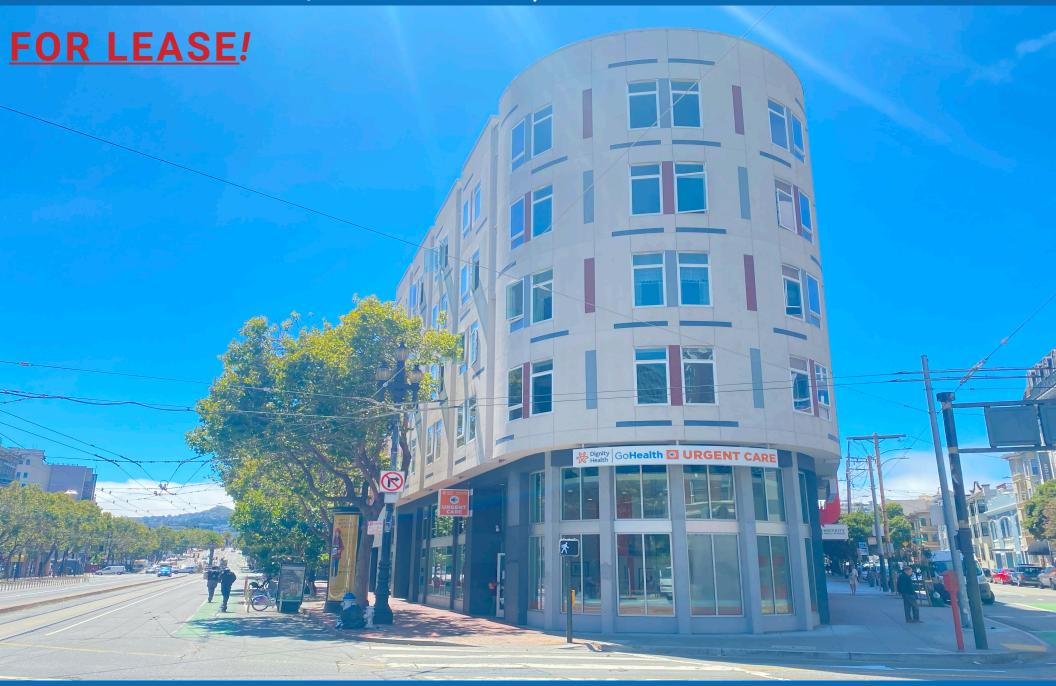

# TURNKEY CORNER MEDICAL SPACE 1600 MARKET STREET | SAN FRANCISCO, CA 94102

# SIZE: ±3,473 SQUARE FEET PLEASE CALL FOR PRICE

Blatteis Realty is pleased to present the opportunity to lease 1600 Market Street, located at the intersection of Market, Page and Franklin Streets in the Hayes Valley neighborhood of San Francisco.

# **Highlights:**

- Most suitable for Urgent Care, Medical Offices, Clinic, Non-Profit Services, Dental Office, and other medically related uses.
- Multiple treatment rooms and private offices, two restrooms, breakroom/kitchen and storage.
- Outstanding street presence.
- Superb demographics and unsurpassed traffic volumes.
- Attractive building architecture with rounded glass corner.
- 17' ceilings.
- Excellent public transportation and nearby retail and restaurants.