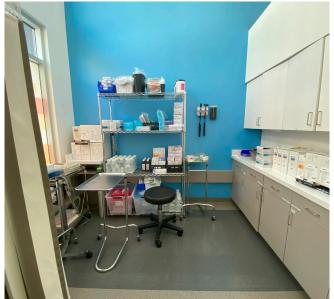

# **Highlights:**

- Most suitable for Urgent Care, Medical Offices, Clinic, Non-Profit Services, Dental Office, and other medically related uses.
- Multiple treatment rooms and private offices, two restrooms, breakroom/kitchen and storage.
- Outstanding street presence.
- Superb demographics and unsurpassed traffic volumes.
- Attractive building architecture with rounded glass corner.
- 17' ceilings.
- Excellent public transportation and nearby retail and restaurants.