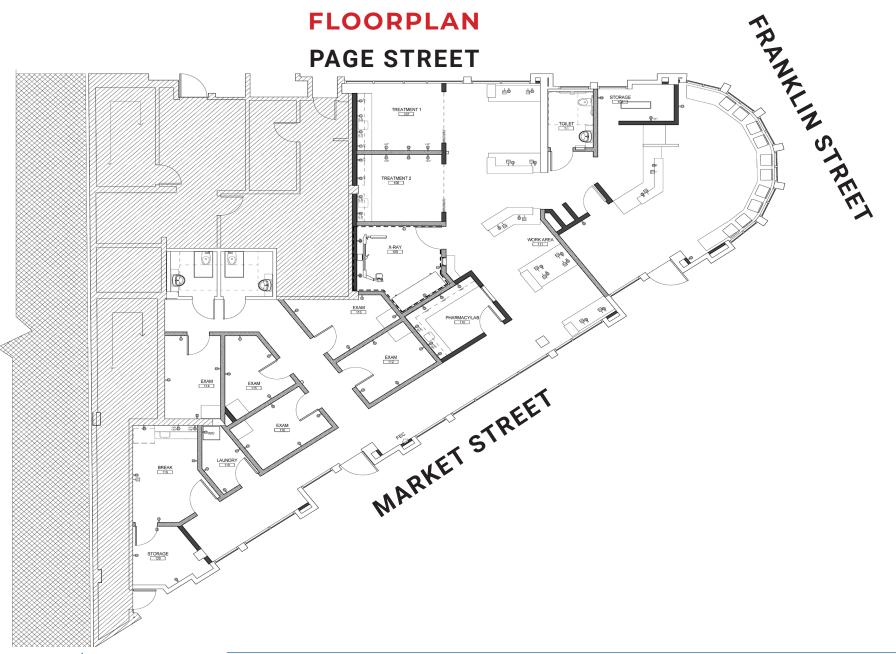

# TURNKEY CORNER MEDICAL SPACE 1600 MARKET STREET | SAN FRANCISCO, CA 94102

# SIZE: ±3,473 SQUARE FEET PLEASE CALL FOR PRICE

Blatteis Realty is pleased to present the opportunity to lease 1600 Market Street, located at the intersection of Market, Page and Franklin Streets in the Hayes Valley neighborhood of San Francisco.

# **Highlights:**

- Most suitable for Urgent Care, Medical Offices, Clinic, Non-Profit Services, Dental Office, and other medically related uses.
- Multiple treatment rooms and private offices, two restrooms, breakroom/kitchen and storage.
- Outstanding street presence.
- Superb demographics and unsurpassed traffic volumes.
- Attractive building architecture with rounded glass corner.
- 17' ceilings.
- Excellent public transportation and nearby retail and restaurants.