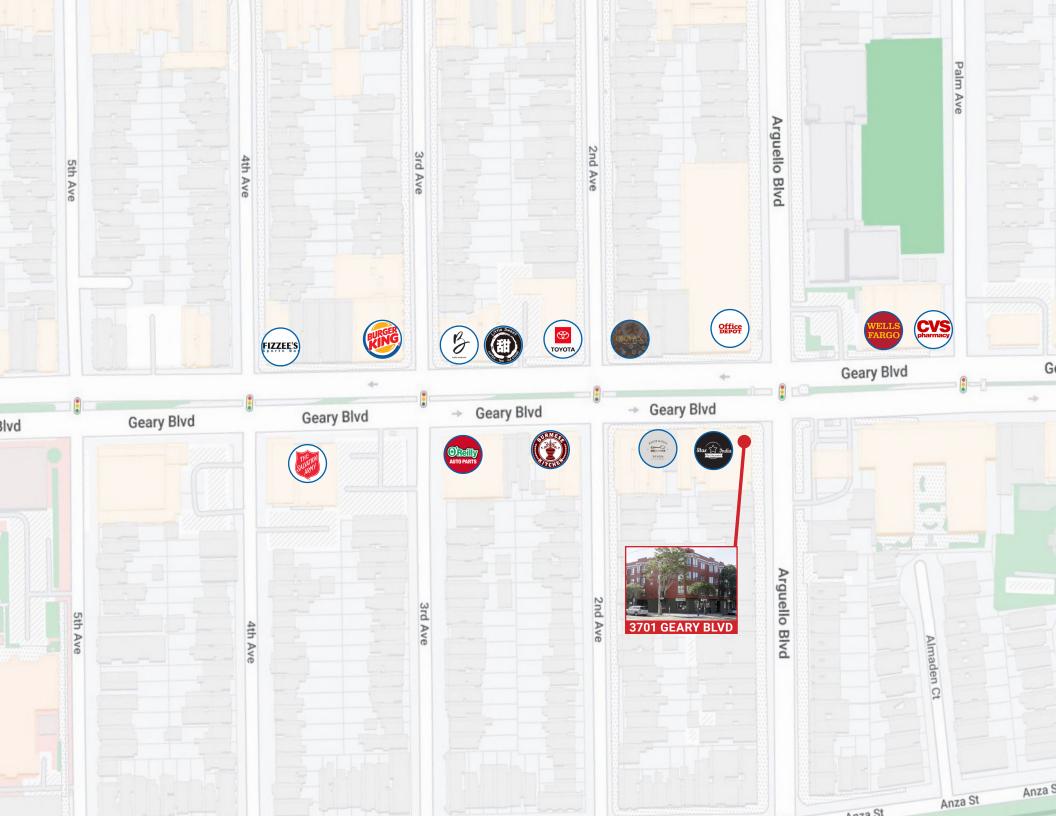

## **PROPERTY OVERVIEW**

Blatteis Realty Co. is pleased to present the rare opportunity to purchase a commercial condominium at 3701 Geary Boulevard.

Well situated along Geary Boulevard, the Richmond District's main commercial street, this space is surrounded by a stellar array of local restaurants, shops, and cafes.

## **NEARBY TENANTS**

100 Years

DAVID BLATTEIS
415.321.7488

dsblatteis@blatteisrealty.com DRE #00418305

sfretail.net

This Statement with the information it contains is given with the understanding that all negotiations relating to the purchase, renting or leasing of the property described above shall be conducted through Blatteis Realty Company. The above information, while not guaranteed, has been secured from sources believed to be reliable. Blatteis Realty has not verified its accuracy and make no guarantees, warranty or representation regarding this information and it is published subject to the possibility of errors, omissions, changes of listing information including price, term, financing, or withdrawal without notice. We include projections, estimates, opinions and/or assumptions, for example only, and they may not represent current or future performance of the property. You should consult your tax and legal advisors before to verificates from the local city/town Planning Department before commercial property use can commence or a building can be built.