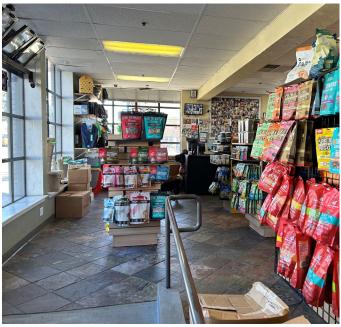

- High Ceilings
- Open Floor Plan
- Plenty of Natural Light
- Great Signage Opportunity
- Two Restrooms

## **LEASE TERMS**

Tenant: Pet's Corner

Rent: \$3,750.00/month + Gross Term: Ends November 30, 2025

Option: 5 years with annual 3% increases

Option Notice Date: August 1, 2025

HOA: \$9,307.00 per annum

100 Years