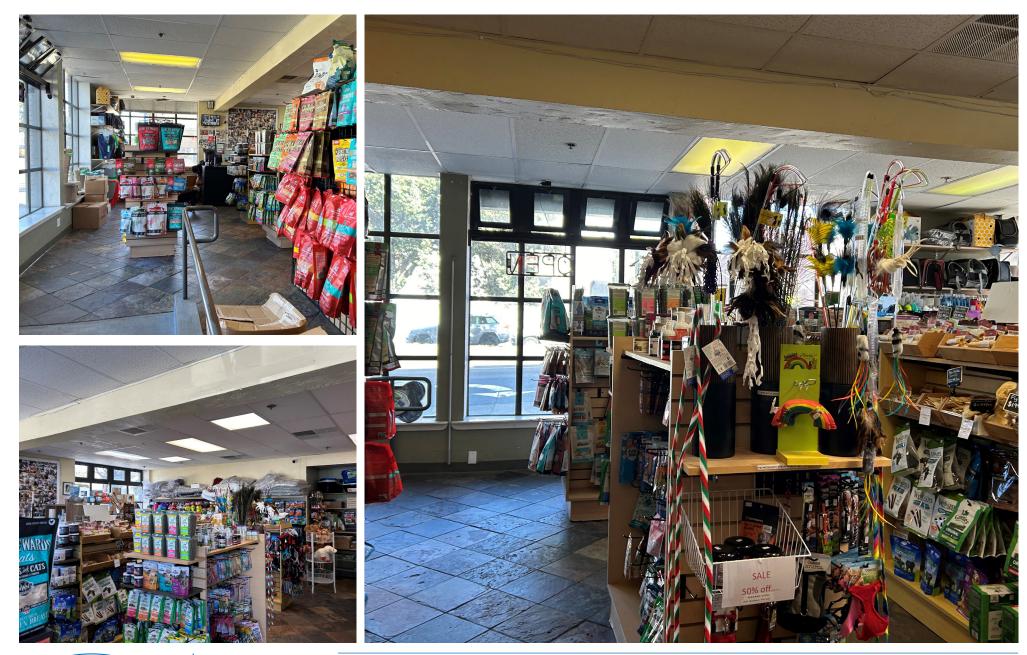

- High Ceilings
- Open Floor Plan
- Plenty of Natural Light
- Great Signage Opportunity
- Two Restrooms

## **LEASE TERMS**

Tenant: Rent: Term: Option: Option Notice Date: HOA:

Pet's Corner \$3,750.00/month + Gross Ends November 30, 2025 5 years with annual 3% increases August 1, 2025 \$9,307.00 per annum

CELEBRATING **100 Years** 