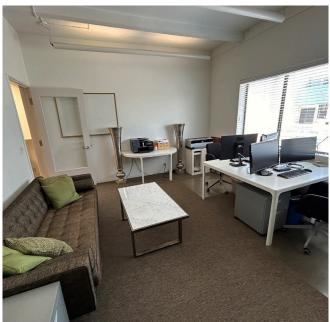

Property zoning and CC+Rs allow multiple uses including warehouse, office, food service, laboratory and more.

The Ground Floor warehouse area consists of a private entrance, a clear span garage door with drive-in loading access, ±20' ceiling, a large cooling unit, multiple sinks, restroom, mezzanine for additional storage, and breakroom.

The Second Floor offers two spacious private offices, two storage rooms and a kitchenette with refrigerator, dishwasher and sink. Skylights provide plenty of natural lighting.