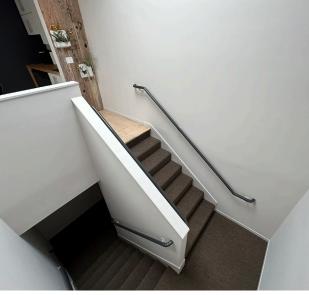

Property zoning and CC+Rs allow multiple uses including warehouse, office, food service, laboratory and more.

The Ground Floor warehouse area consists of a private entrance, a clear span garage door with drive-in loading access, ±20' ceiling, a large cooling unit, multiple sinks, restroom, mezzanine for additional storage, and breakroom.

The Second Floor offers two spacious private offices, two storage rooms and a kitchenette with refrigerator, dishwasher and sink. Skylights provide plenty of natural lighting.