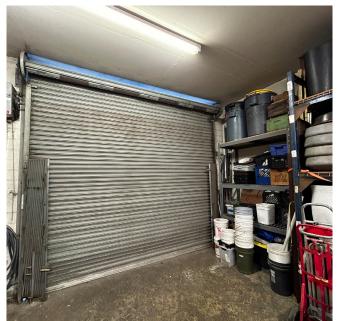

Property zoning and CC+Rs allow multiple uses including warehouse, office, food service, laboratory and more.

The Ground Floor warehouse area consists of a private entrance, a clear span garage door with drive-in loading access, ±20' ceiling, a large cooling unit, multiple sinks, restroom, mezzanine for additional storage, and breakroom.