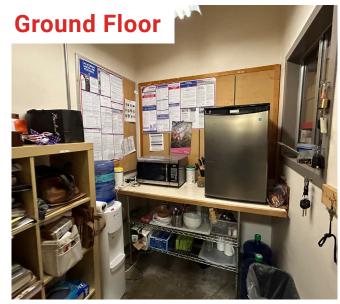

Property zoning and CC+Rs allow multiple uses including warehouse, office, food service, laboratory and more.

The Ground Floor warehouse area consists of a private entrance, a clear span garage door with drive-in loading access, ±20' ceiling, a large cooling unit, multiple sinks, restroom, mezzanine for additional storage, and breakroom.