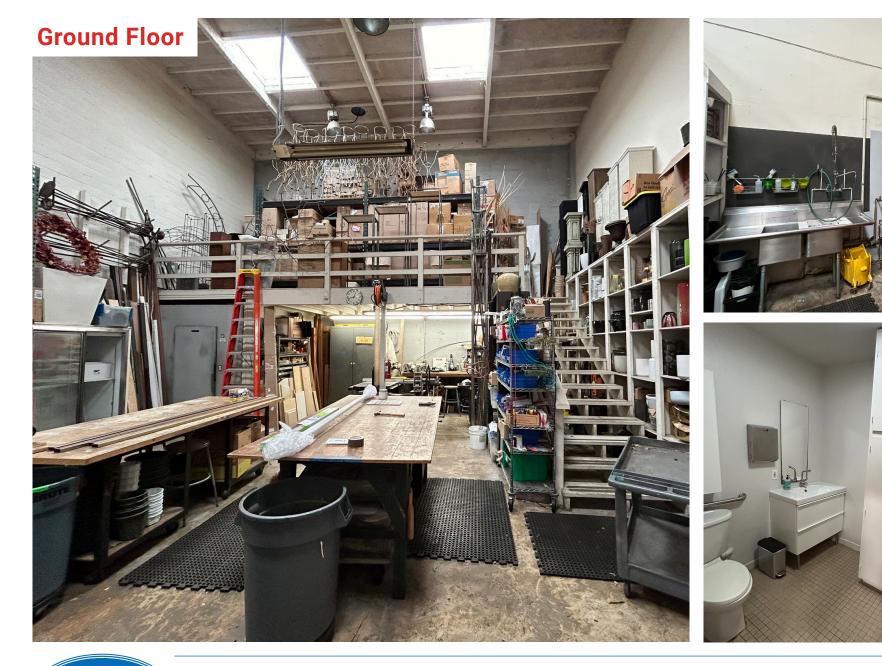

Property zoning and CC+Rs allow multiple uses including warehouse, office, food service, laboratory and more.

The Ground Floor warehouse area consists of a private entrance, a clear span garage door with drive-in loading access, ±20' ceiling, a large cooling unit, multiple sinks, restroom, mezzanine for additional storage, and breakroom.