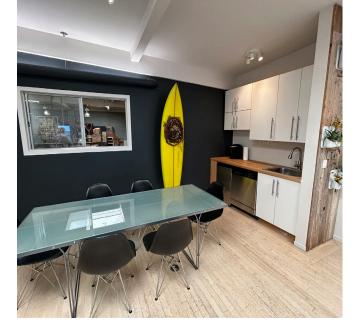

The Second Floor offers two spacious private offices, two storage rooms and a kitchenette with refrigerator, dishwasher and sink. Skylights provide plenty of natural lighting.