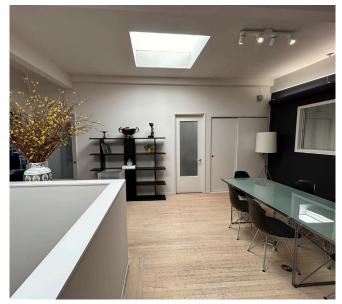

The Second Floor offers two spacious private offices, two storage rooms and a kitchenette with refrigerator, dishwasher and sink. Skylights provide plenty of natural lighting.