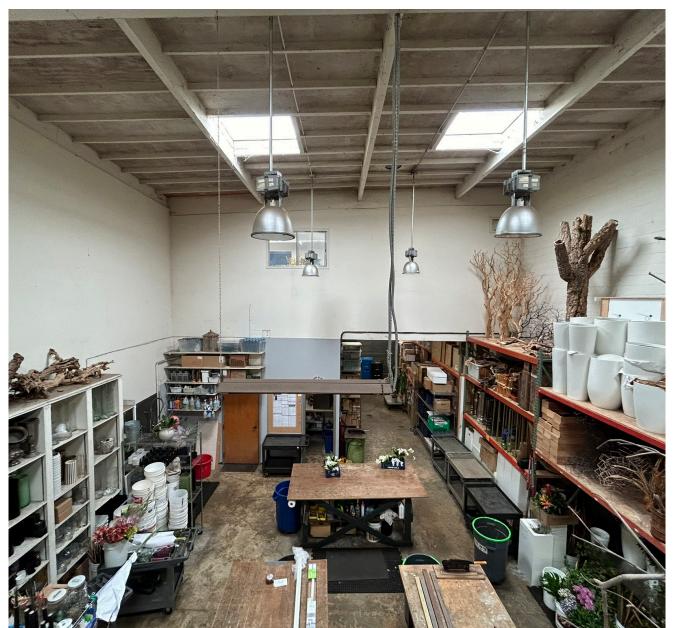

Property zoning and CC+Rs allow multiple uses including warehouse, office, food service, laboratory and more.

The Ground Floor warehouse area consists of a private entrance, a clear span garage door with drive-in loading access, ±20' ceiling, a large cooling unit, multiple sinks, restroom, mezzanine for additional storage, and breakroom.

The Second Floor offers two spacious private offices, two storage rooms and a kitchenette with refrigerator, dishwasher and sink. Skylights provide plenty of natural lighting.