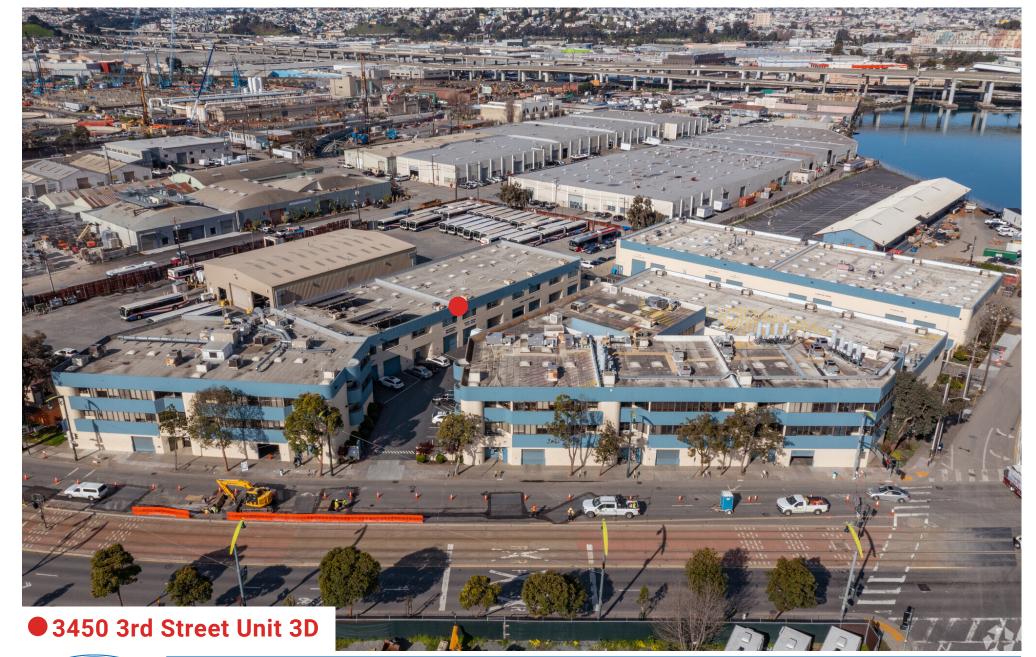

## **EXECUTIVE SUMMARY**

INCORPORATED | EST 1922

Blatteis Realty is pleased to offer owner/users and investors an opportunity to purchase 3450 3rd Street, Unit #3D, San Francisco, CA.

This functional 3,150 square feet commercial condominium with parking is situated within the sought after Bay Park Complex.

Bay Park is centrally located in the dynamic India Basin/Dogpatch community. This vibrant and growing area is in close proximity to thriving business entities and wonderful restaurants. Convenient access is available to all major freeways and arteries and the F MUNI Light Rail line passes by.