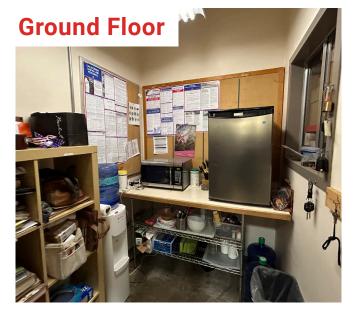

Property zoning and CC+Rs allow multiple uses including warehouse, office, food service, laboratory and more.

The Ground Floor warehouse area consists of a private entrance, a clear span garage door with drive-in loading access, ±20' ceiling, a large cooling unit, multiple sinks, restroom, mezzanine for additional storage, and breakroom.