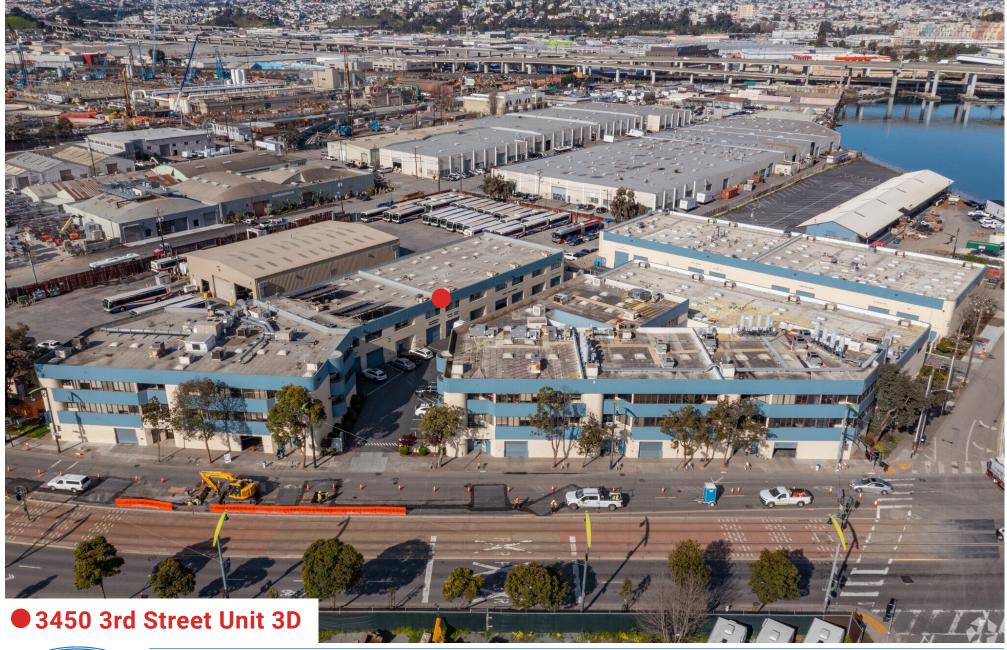

# FLEX MULTIPURPOSE COMMERCIAL CONDO FOR SALE 3450 3RD STREET | UNIT 3D SAN FRANCISCO, CA 94124 | INDIA BASIN

## **EXECUTIVE SUMMARY**

Blatteis Realty is pleased to offer owner/users and investors an opportunity to purchase 3450 3rd Street, Unit #3D, San Francisco, CA.

This functional 3,150 square feet commercial condominium with parking is situated within the sought after Bay Park Complex.

Bay Park is centrally located in the dynamic India Basin/Dogpatch community. This vibrant and growing area is in close proximity to thriving business entities and wonderful restaurants. Convenient access is available to all major freeways and arteries and the F MUNI Light Rail line passes by.