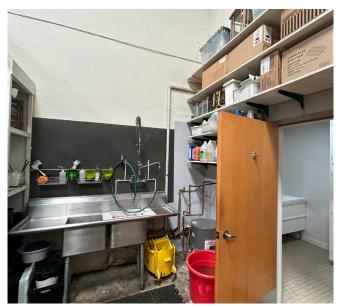

Property zoning and CC+Rs allow multiple uses including warehouse, office, food service, laboratory and more.

The Ground Floor warehouse area consists of a private entrance, a clear span garage door with drive-in loading access, ±20' ceiling, a large cooling unit, multiple sinks, restroom, mezzanine for additional storage, and breakroom.