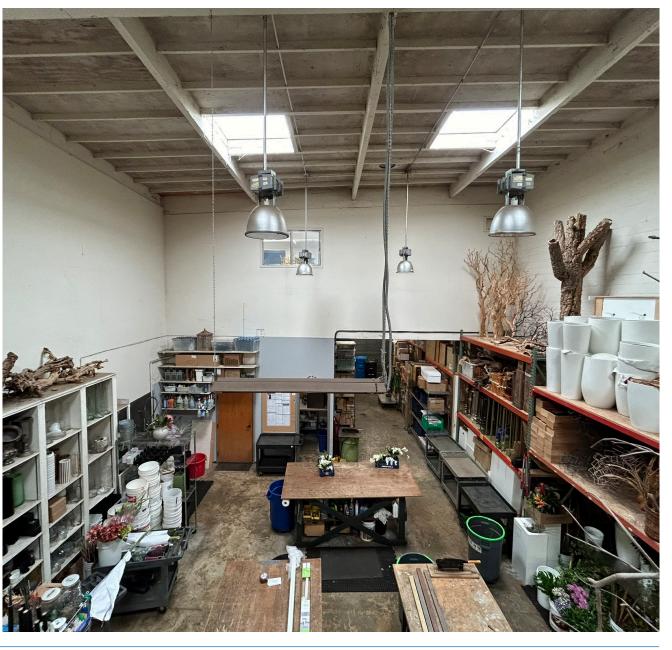

Property zoning and CC+Rs allow multiple uses including warehouse, office, food service, laboratory and more.

The Ground Floor warehouse area consists of a private entrance, a clear span garage door with drive-in loading access, ±20' ceiling, a large cooling unit, multiple sinks, restroom, mezzanine for additional storage, and breakroom.