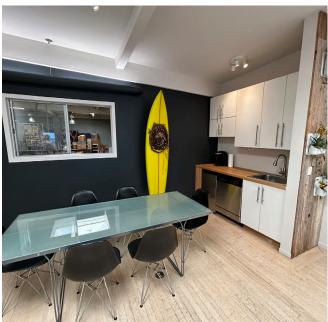

The Second Floor offers two spacious private offices, two storage rooms and a kitchenette with refrigerator, dishwasher and sink. Skylights provide plenty of natural lighting.