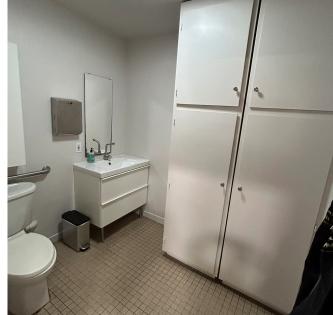

Property zoning and CC+Rs allow multiple uses including warehouse, office, food service, laboratory and more.

The Ground Floor warehouse area consists of a private entrance, a clear span garage door with drive-in loading access, ±20' ceiling, a large cooling unit, multiple sinks, restroom, mezzanine for additional storage, and breakroom.