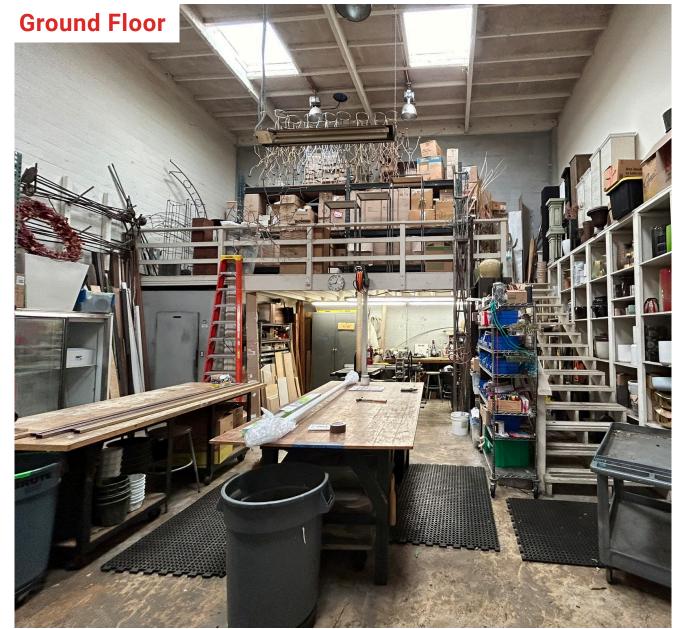

Property zoning and CC+Rs allow multiple uses including warehouse, office, food service, laboratory and more.

The Ground Floor warehouse area consists of a private entrance, a clear span garage door with drive-in loading access, ±20' ceiling, a large cooling unit, multiple sinks, restroom, mezzanine for additional storage, and breakroom.