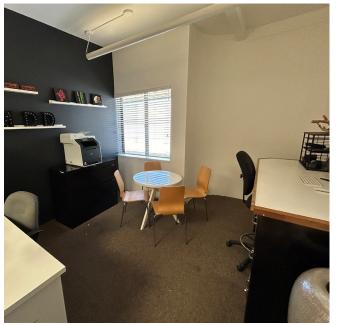

The Second Floor offers two spacious private offices, two storage rooms and a kitchenette with refrigerator, dishwasher and sink. Skylights provide plenty of natural lighting.