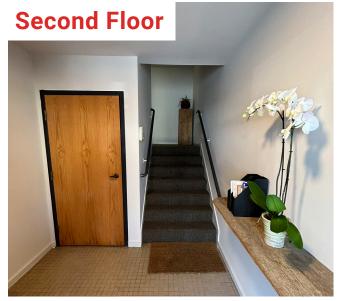

The Second Floor offers two spacious private offices, two storage rooms and a kitchenette with refrigerator, dishwasher and sink. Skylights provide plenty of natural lighting.