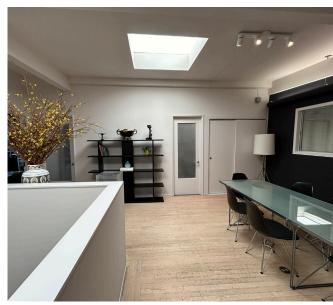

The Second Floor offers two spacious private offices, two storage rooms and a kitchenette with refrigerator, dishwasher and sink. Skylights provide plenty of natural lighting.