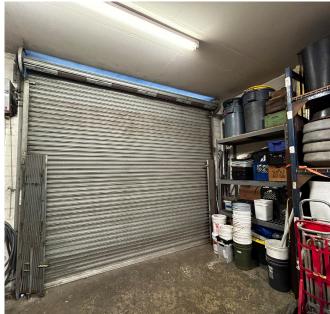

Property zoning and CC+Rs allow multiple uses including warehouse, office, food service, laboratory and more.

The Ground Floor warehouse area consists of a private entrance, a clear span garage door with drive-in loading access, ±20' ceiling, a large cooling unit, multiple sinks, restroom, mezzanine for additional storage, and breakroom.