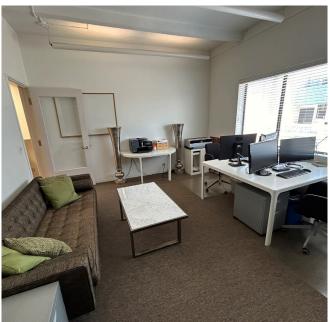

The Second Floor offers two spacious private offices, two storage rooms and a kitchenette with refrigerator, dishwasher and sink. Skylights provide plenty of natural lighting.