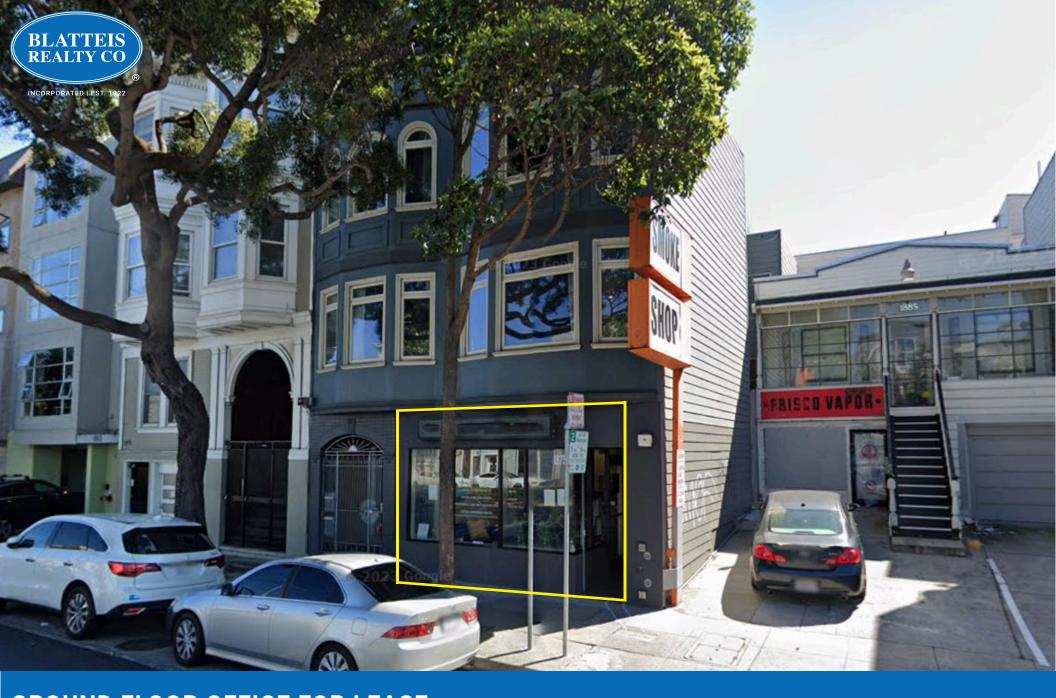

GROUND FLOOR OFFICE FOR LEASE 1875 LOMBARD STREET MARINA DISTRICT SAN FRANCISCO, CA 94123

JEREMY BLATTEIS 415.321.7493 jfblatteis@blatteisrealty.com DRE #01460566 RAUL R. PULIDO 650.660.0997 rpulido@blatteisrealty.com DRE #02083677

## Size: ±1,400 Square Feet Between Laguna & Buchanan Please Call for Price Please Do Not Disturb Employees

Located on bustling Lombard Street in the affluent Marina District, this ground floor space offers high foot, tremendous signage exposure and is surrounded by popular businesses such as Zushi Puzzle, Jake's Steaks, Komeya No Bento, and more. The space features a fairly open floor plan, private offices/conference room, and is suitable for various types of businesses.