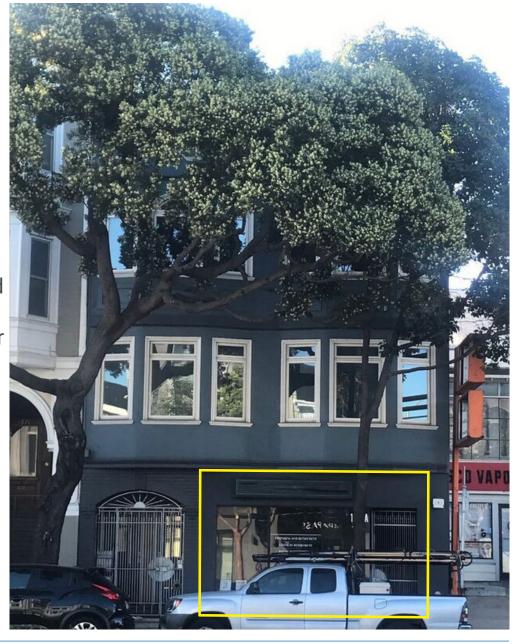

GROUND FLOOR OFFICE FOR LEASE 1875 LOMBARD STREET MARINA DISTRICT SAN FRANCISCO, CA 94123

JEREMY BLATTEIS 415.321.7493 jfblatteis@blatteisrealty.com DRE #01460566 RAUL R. PULIDO 650.660.0997 rpulido@blatteisrealty.com DRE #02083677

## Size: ±1,400 Square Feet Between Laguna & Buchanan Please Call for Price Please Do Not Disturb Employees

Located on bustling Lombard Street in the affluent Marina District, this ground floor space offers high foot, tremendous signage exposure and is surrounded by popular businesses such as Zushi Puzzle, Jake's Steaks, Komeya No Bento, and more. The space features a fairly open floor plan, private offices/conference room, and is suitable for various types of businesses.