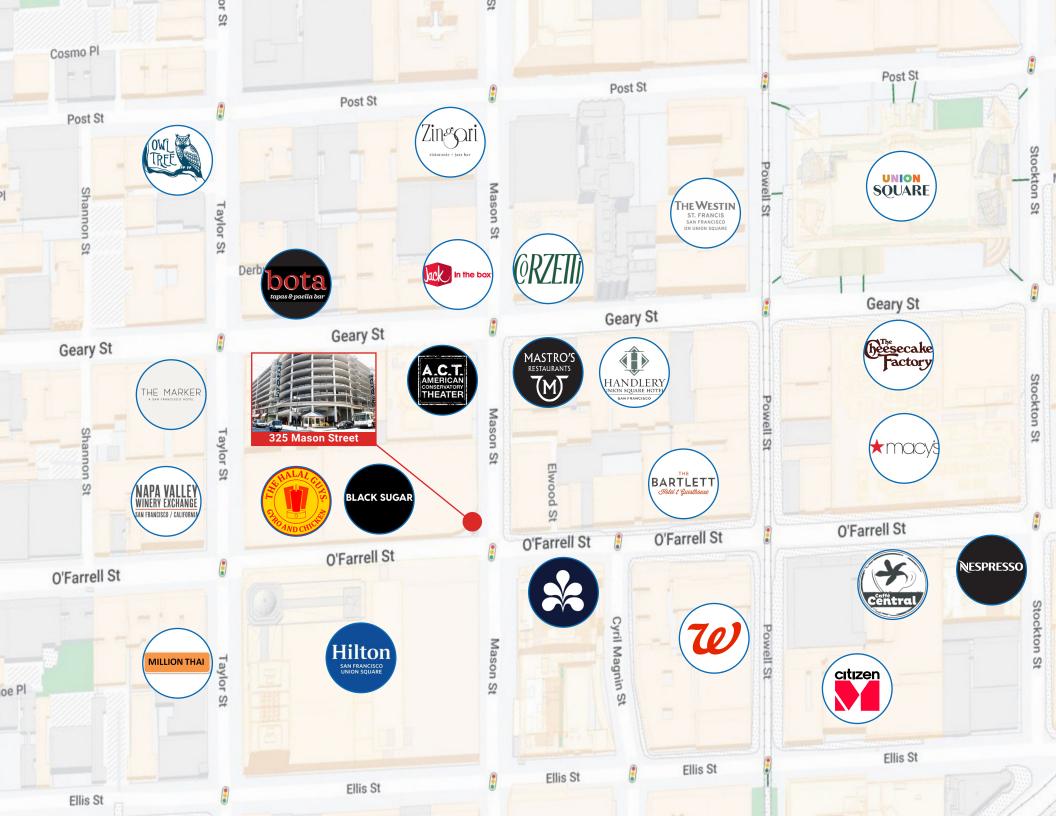

## PLEASE CALL FOR PRICE CROSS STREET: O'FARRELL STREET

Unique opportunity to lease a prominent kiosk on a busy intersection near Union Square. Located in front of the Mason O'Farrell Garage and across from the Hilton, this space offers a rare opportunity for branding, and catering to both tourists and locals alike! Nearby tenants include the Halal Guys, ACT Theater, Mastro's, Boba Bar, Oma Sushi along with numerous others.

- WALK SCORE® 99 (Walker's Paradise)
- TRANSIT SCORE® 100 (Rider's Paradise)

CELEBRATING 100 Years