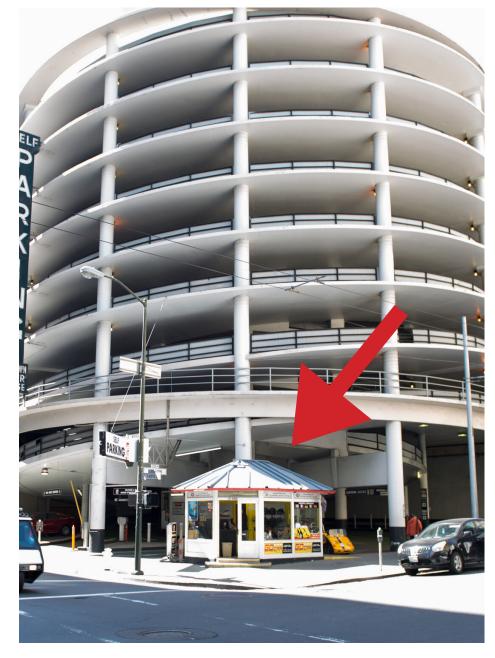

## UNIQUE CORNER KIOSK FOR LEASE AT MASON & O'FARRELL INTERSECTION UNION SQUARE/DOWNTOWN SAN FRANCISCO 325 MASON STREET | SAN FRANCISCO, CA 94102

JEREMY BLATTEIS 415.321.7493 jfblatteis@blatteisrealty.com DRE #01460566

## PLEASE CALL FOR PRICE CROSS STREET: O'FARRELL STREET

Unique opportunity to lease a prominent kiosk on a busy intersection near Union Square. Located in front of the Mason O'Farrell Garage and across from the Hilton, this space offers a rare opportunity for branding, and catering to both tourists and locals alike! Nearby tenants include the Halal Guys, ACT Theater, Mastro's, Boba Bar, Oma Sushi along with numerous others.