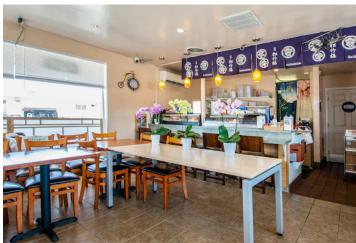

#### **NOW AVAILABLE**

Great Opportunity to own a restaurant commercial building (equipment included) in a well-maintained building. A lot of development is actively underway in the surrounding area.

Site A (Japanese Restaurant W/Patio)
Site B (Retail Space or Residential Permit)

- Motivated Seller
- Beer & Wine License
- High Cash Flor (Average Month Sales \$134K/Month)
- Corner Location W/Large Parking Lot
- Ample Free Parking
- 2 Different Commerical Properties on Lot