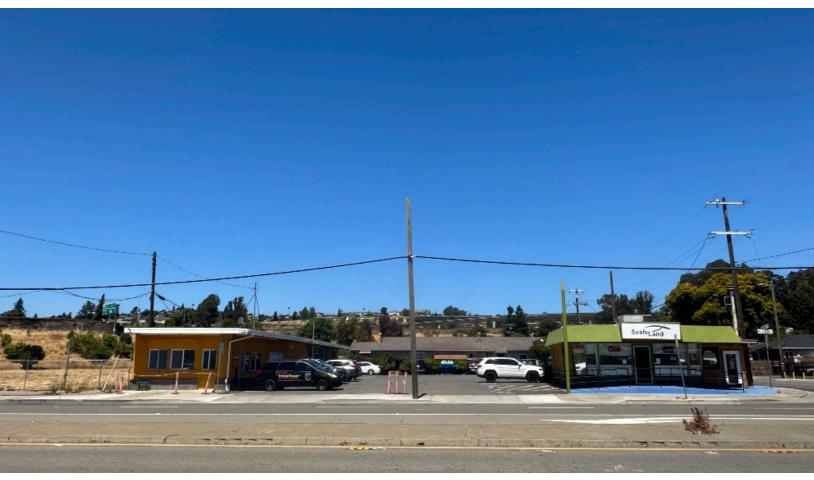

# COMMERCIAL BUILDING WITH JAPANESE RESTARUANT FOR SALE 19652 MISSION BLVD, HAYWARD CA 94541 | \$1,850,000

#### **NOW AVAILABLE**

Great Opportunity to own a restaurant commercial building (equipment included) in a well-maintained building. A lot of development is actively underway in the surrounding area.

Site A (Japanese Restaurant W/Patio)
Site B (Retail Space or Residential Permit)

- Motivated Seller
- Beer & Wine License
- High Cash Flor (Average Month Sales \$134K/Month)
- Corner Location W/Large Parking Lot
- Ample Free Parking
- 2 Different Commerical Properties on Lot