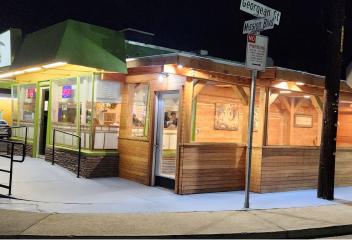

# COMMERCIAL BUILDING WITH JAPANESE RESTARUANT FOR SALE 19652 MISSION BLVD, HAYWARD CA 94541 | \$1,850,000

#### **NOW AVAILABLE**

Great Opportunity to own a restaurant commercial building (equipment included) in a well-maintained building. A lot of development is actively underway in the surrounding area.

Site A (Japanese Restaurant W/Patio)
Site B (Retail Space or Residential Permit)