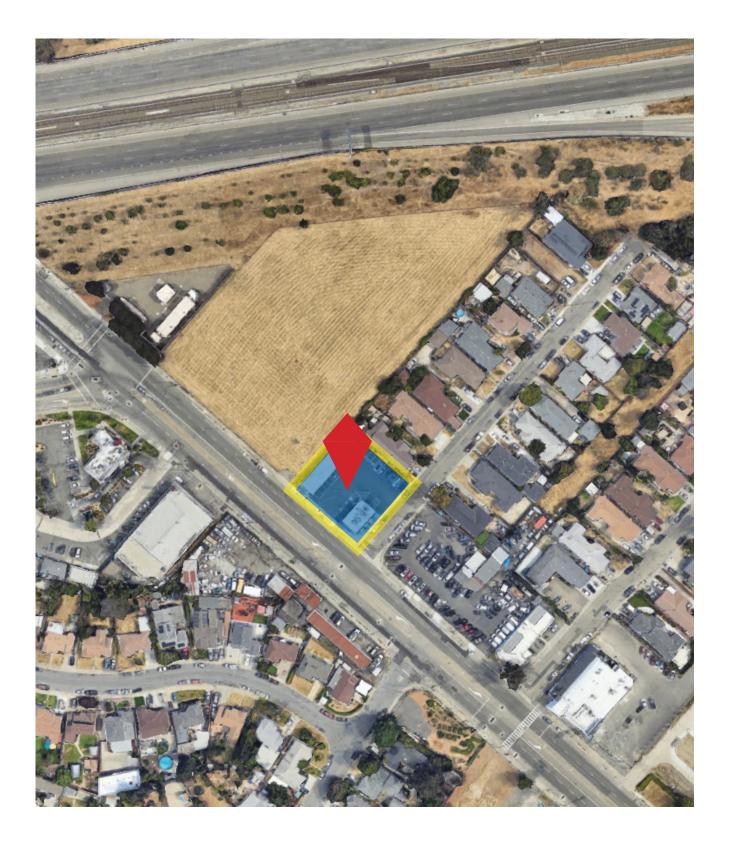

# COMMERCIAL BUILDING WITH JAPANESE RESTARUANT FOR SALE 19652 MISSION BLVD, HAYWARD CA 94541 | \$1,850,000

#### **ALAMEDA COUNTY**

BUILDING SIZE:

Site A: ±1,039 Sq Ft

Site B: ±1,923 Sq Ft

LOT SIZE:

## ±13,583 Sq Ft

COMMERICAL PROPERTY FOR SALE W/RESTAURANT BUSINESS

Please be prepared to sign an NDA.

Please make an appointment only to tour. Please do not contact seller or employees.

100 Years