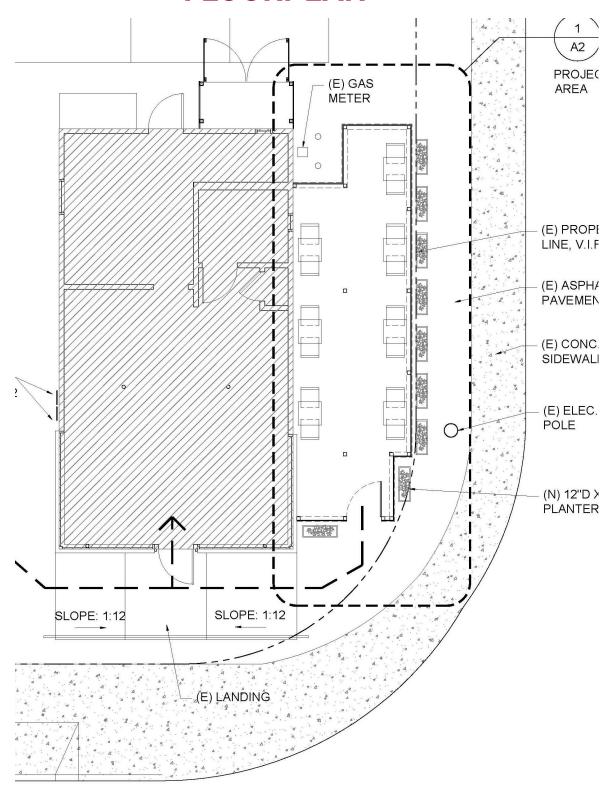

00 Years

#### **NOW AVAILABLE**

Great Opportunity to own a restaurant commercial building (equipment included) in a well-maintained building. A lot of development is actively underway in the surrounding area.

Site A (Japanese Restaurant W/Patio)
Site B (Retail Space or Residential Permit)

- Motivated Seller
- Beer & Wine License
- High Cash Flor (Average Month Sales \$134K/Month)
- Corner Location W/Large Parking Lot
- Ample Free Parking
- 2 Different Commerical Properties on Lot

## FOR MORE INFORMATION, PLEASE TEXT OR EMAIL: LUCIA J. YOON

415.407.0016 ly@brsf.co DRE #01901890 sfretail.net

INCORPORATED | EST. 1922

### SITE A















100 Years

## FOR MORE INFORMATION, PLEASE TEXT OR EMAIL: LUCIA J. YOON

415.407.0016 ly@brsf.co DRE #01901890

sfretail.net

## **FLOORPLAN**





**CELEBRATING** 100 Years

#### FOR MORE INFORMATION, PLEASE TEXT OR EMAIL: **LUCIA J. YOON**

415.407.0016 ly@brsf.co DRE #01901890

sfretail.net This Statement with the information it contains is given with the understanding that all negotiations relating to the purchase, renting or leasing of the property described above shall be conducted through Blatteis Realty Company. The above information, while not guaranteed, has been secured from sources believed to be reliable. Blatteis Realty has not verified its accuracy and make no guarantees, warranty or representation regarding this information and it

is published subject to the possibility of errors, omissions, changes of listing information including price, term, financing, or withdrawal without notice. We include projections, estim