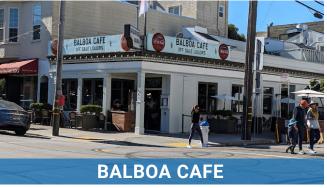

**NET CHARGES: \$400/MONTH** 

**CROSS STREET: FILLMORE STREET** 

Located on Moulton Street, in the Golden Triangle and a highly populated area, this beautifully appointed office space has high foot traffic in the block connecting prestigious Chestnut and Union Streets. Office space is across the street from a large public parking garage and the post office. Nearby businesses include Balboa Cafe, Fedex Office, MIXT, Soulcycle, Sephora, and many more.

# **NEARBY TENANTS**

INCORPORATED | EST. 1922

DAVID BLATTEIS 415.321.7488 dsfblatteis@blatteisrealty.com DRE #00418305