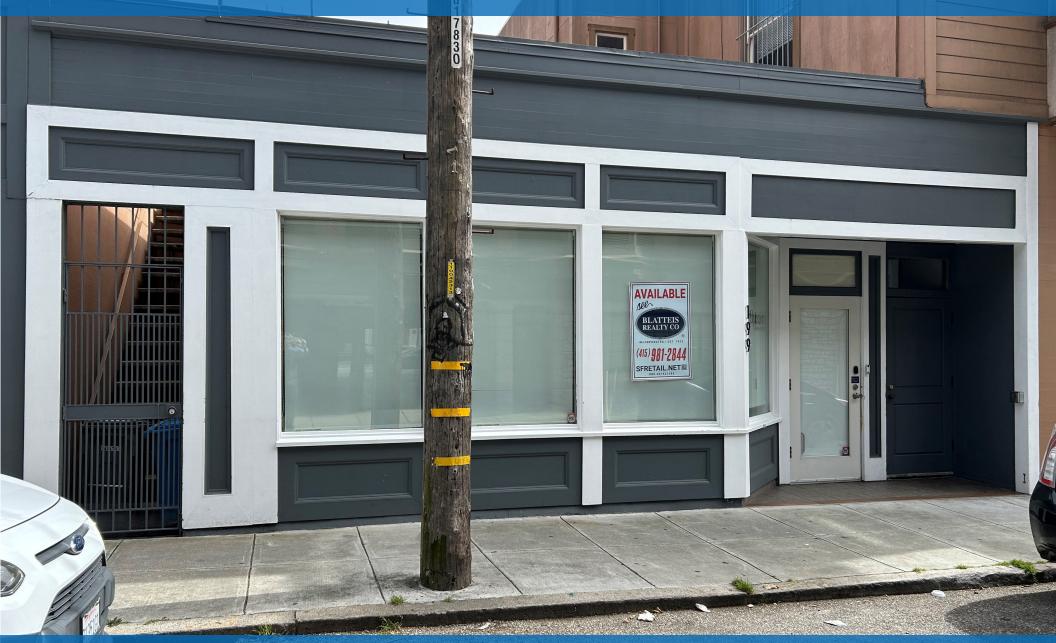

# GROUND FLOOR OFFICE SPACE FOR LEASE 199 MOULTON STREET, SAN FRANCISCO, CA 94123 | MARINA DISTRICT

celebrating 100 Years

DAVID BLATTEIS 415.321.7488 dsfblatteis@blatteisrealty.com DRE #00418305 JEREMY BLATTEIS 415.321.7493 jfblatteis@blatteisrealty.com DRE #01460566 SIZE: ±900 SQUARE FEET PRICE: \$3,600/MONTH

**NET CHARGES: \$400/MONTH** 

**CROSS STREET: FILLMORE STREET** 

Located on Moulton Street, in the Golden Triangle and a highly populated area, this beautifully appointed office space has high foot traffic in the block connecting prestigious Chestnut and Union Streets. Office space is across the street from a large public parking garage and the post office. Nearby businesses include Balboa Cafe, Fedex Office, MIXT, Soulcycle, Sephora, and many more.