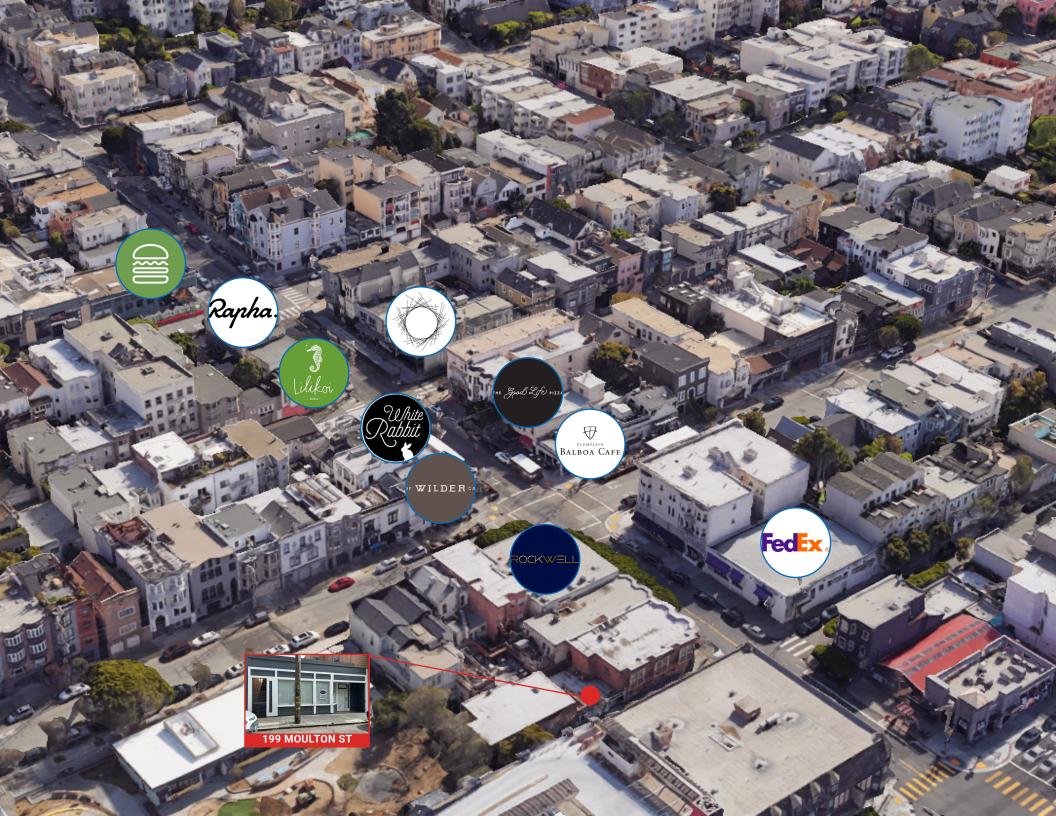

**NET CHARGES: \$400/MONTH** 

**CROSS STREET: FILLMORE STREET** 

Located on Moulton Street, in the Golden Triangle and a highly populated area, this beautifully appointed office space has high foot traffic in the block connecting prestigious Chestnut and Union Streets. Office space is across the street from a large public parking garage and the post office. Nearby businesses include Balboa Cafe, Fedex Office, MIXT, Soulcycle, Sephora, and many more.

# **NEARBY TENANTS**

INCORPORATED | EST. 1922

DAVID BLATTEIS 415.321.7488 dsfblatteis@blatteisrealty.com DRE #00418305