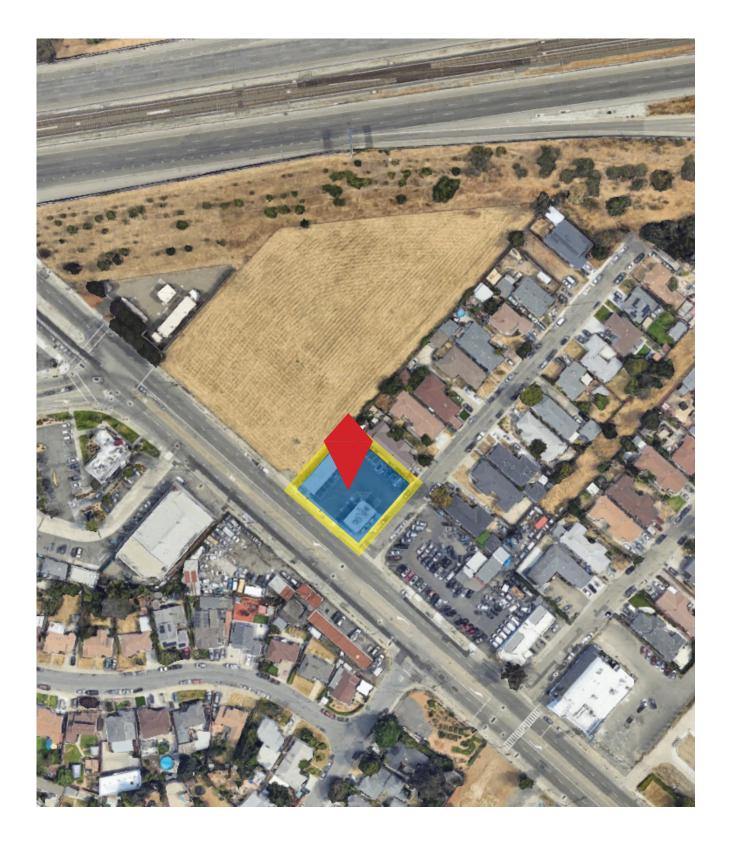

## CONFIDENTIAL LISTING PRICE: \$1,850,000 ALAMEDA COUNTY BUILDING SIZE: ±2,720 Sq Ft

LOT SIZE: ±13,583 Sq Ft

## **NOW AVAILABLE**

Great Opportunity to own a restaurant commercial building (equipment included) in a well-maintained building. A lot of development is actively underway in the surrounding area.

- Motivated Seller
- Beer & Wine License
- · Corner Location W/Large Parking Lot
- 2 Different Commerical Properties on Lot
- Residential Zoning Permit Available