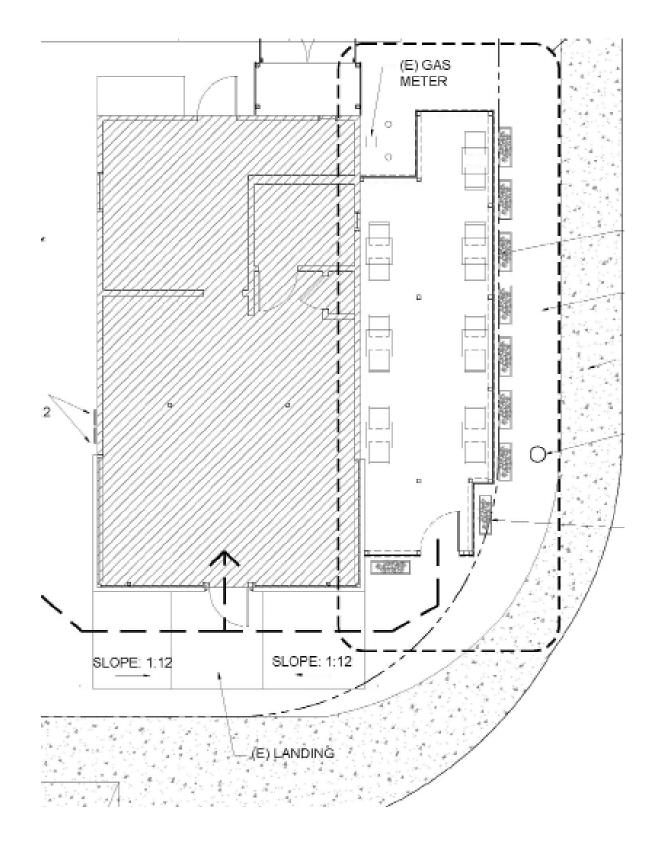

## CONFIDENTIAL LISTING PRICE: \$1,850,000 ALAMEDA COUNTY BUILDING SIZE: ±2,720 Sq Ft

LOT SIZE: ±13,583 Sq Ft

## **NOW AVAILABLE**

Great Opportunity to own a restaurant commercial building (equipment included) in a well-maintained building. A lot of development is actively underway in the surrounding area.

- Motivated Seller
- Beer & Wine License
- · Corner Location W/Large Parking Lot
- 2 Different Commerical Properties on Lot
- Residential Zoning Permit Available