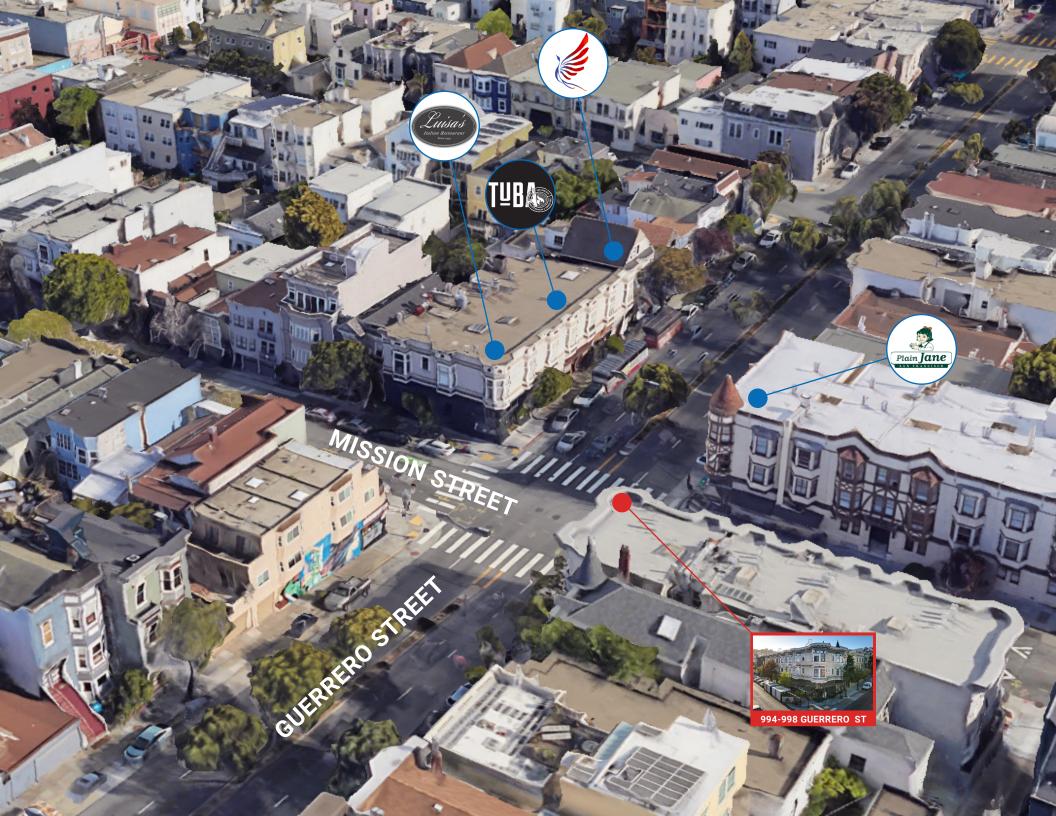

# SIZE: ±1,600 SQUARE FEET PLEASE CALL FOR PRICE CROSS STREET: 22ND STREET

Special Opportunity! Lease this corner restaurant space at Guerrero and 22nd Street. Located just a short distance from Mission Street, this prime location is surrounded by mixed-use buildings, ensuring a steady flow of foot traffic. Join neighboring tenants such as the Plain Jane and Luisa's Restaurant, and take advantage of this fantastic leasing opportunity.