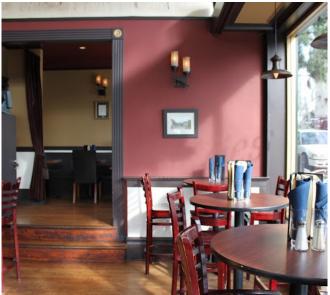

# SIZE: ±1,600 SQUARE FEET PLEASE CALL FOR PRICE CROSS STREET: 22ND STREET

Special Opportunity! Lease this corner restaurant space at Guerrero and 22nd Street. Located just a short distance from Mission Street, this prime location is surrounded by mixed-use buildings, ensuring a steady flow of foot traffic. Join neighboring tenants such as the Plain Jane and Luisa's Restaurant, and take advantage of this fantastic leasing opportunity.

- Type 1 Hood
- Private Dining Room
- Natural Lighting
- WALK SCORE® 99 (Walker's Paradise)
- TRANSIT SCORE® 87 (Excellent Transit)