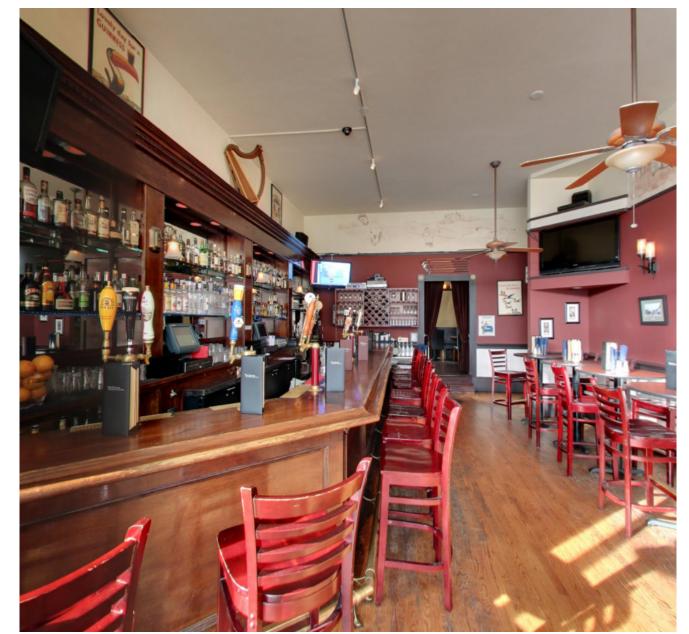

# SIZE: ±1,600 SQUARE FEET PLEASE CALL FOR PRICE CROSS STREET: 22ND STREET

Special Opportunity! Lease this corner restaurant space at Guerrero and 22nd Street. Located just a short distance from Mission Street, this prime location is surrounded by mixed-use buildings, ensuring a steady flow of foot traffic. Join neighboring tenants such as the Plain Jane and Luisa's Restaurant, and take advantage of this fantastic leasing opportunity.

- Type 1 Hood
- Private Dining Room
- Natural Lighting
- WALK SCORE® 99 (Walker's Paradise)
- TRANSIT SCORE® 87 (Excellent Transit)