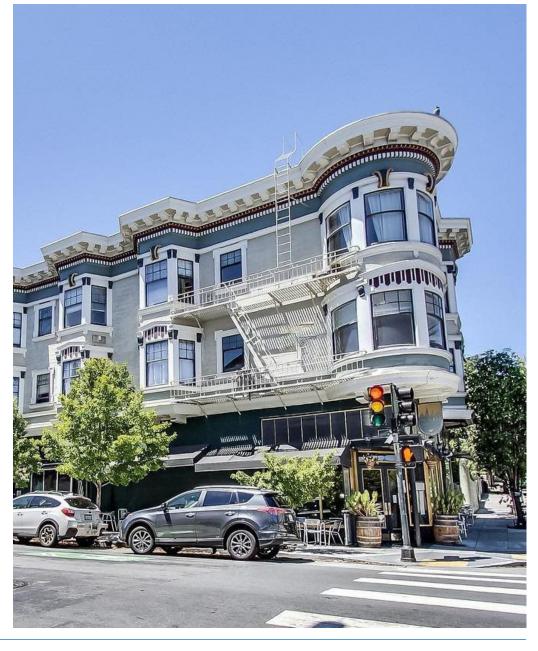

# **DYNAMIC CORNER RESTAURANT FOR LEASE IN THE MISSION** 994-998 GUERRERO STREET, SAN FRANCISCO, CA 94110

CELEBRATING 100 Years

JEREMY BLATTEIS 415.321.7493 jfblatteis@blatteisrealty.com DRE #01460566 ANDREW KRAFT 415.233.2142 akraft@blatteisrealty.com DRE #02019054

# SIZE: ±1,600 SQUARE FEET PLEASE CALL FOR PRICE CROSS STREET: 22ND STREET

Special Opportunity! Lease this corner restaurant space at Guerrero and 22nd Street. Located just a short distance from Mission Street, this prime location is surrounded by mixed-use buildings, ensuring a steady flow of foot traffic. Join neighboring tenants such as the Plain Jane and Luisa's Restaurant, and take advantage of this fantastic leasing opportunity.