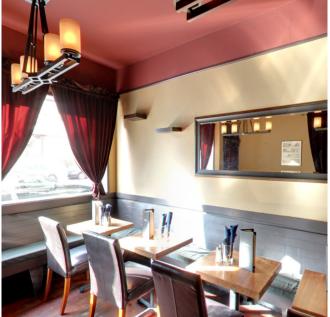

# SIZE: ±1,600 SQUARE FEET PLEASE CALL FOR PRICE CROSS STREET: 22ND STREET

Special Opportunity! Lease this corner restaurant space at Guerrero and 22nd Street. Located just a short distance from Mission Street, this prime location is surrounded by mixed-use buildings, ensuring a steady flow of foot traffic. Join neighboring tenants such as the Plain Jane and Luisa's Restaurant, and take advantage of this fantastic leasing opportunity.

- Type 1 Hood
- Private Dining Room
- Natural Lighting
- WALK SCORE® 99 (Walker's Paradise)
- TRANSIT SCORE® 87 (Excellent Transit)