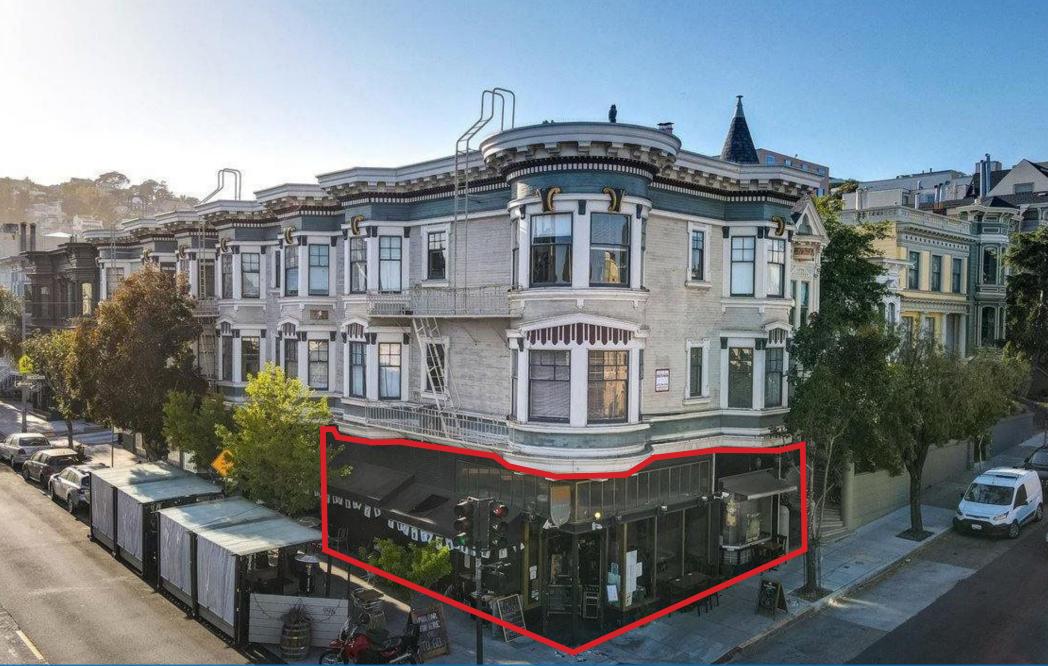

# **DYNAMIC CORNER RESTAURANT FOR LEASE IN THE MISSION** 994-998 GUERRERO STREET, SAN FRANCISCO, CA 94110

CELEBRATING 100 Years

JEREMY BLATTEIS 415.321.7493 jfblatteis@blatteisrealty.com DRE #01460566 ANDREW KRAFT 415.233.2142 akraft@blatteisrealty.com DRE #02019054

# SIZE: ±1,600 SQUARE FEET PLEASE CALL FOR PRICE CROSS STREET: 22ND STREET

Special Opportunity! Lease this corner restaurant space at Guerrero and 22nd Street. Located just a short distance from Mission Street, this prime location is surrounded by mixed-use buildings, ensuring a steady flow of foot traffic. Join neighboring tenants such as the Plain Jane and Luisa's Restaurant, and take advantage of this fantastic leasing opportunity.