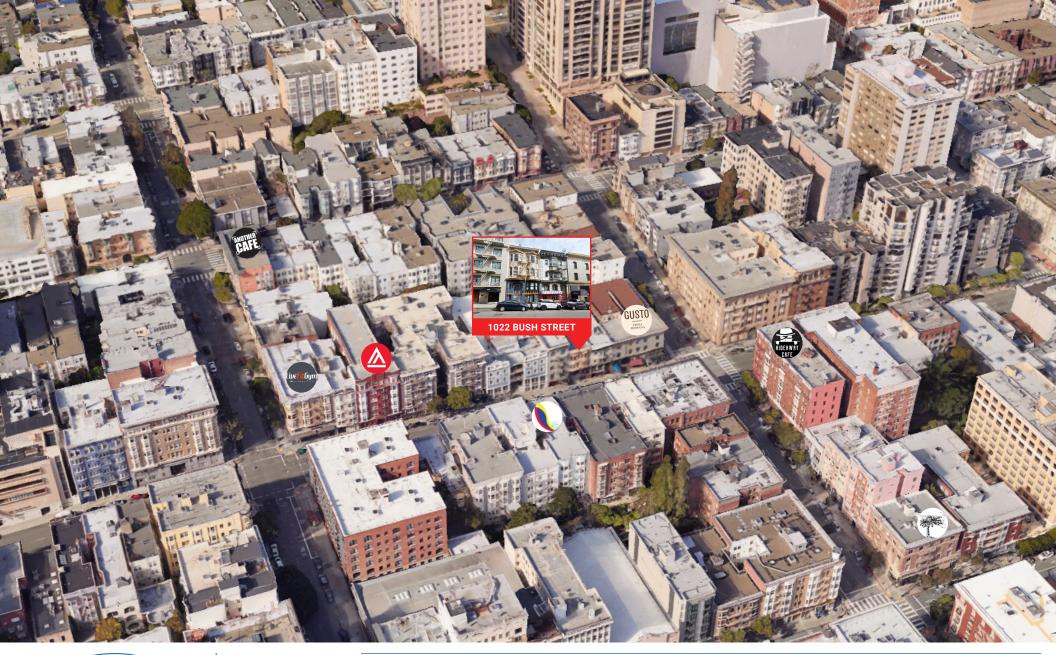

## SIZE: ±700 SQ FT PRICE:\$3,900/MONTH CROSS STREET: LEAVENWORTH STREET NEIGHBORHOOD: NOB HILL

This adorable boutique restaurant space offers excellent visibility and is surrounded by apartment buildings, local hotels, and conveniently located near the renowned St. Francis Hospital. Live Fit Gym, Gusto Pinsa Romana, Round the Clock Market, and more, are all located nearby.

## **NEARBY TENANTS**

JEREMY BLATTEIS 415.321.7493 jfblatteis@blatteisrealty.com DRE #01460566 sfretail.net

This Statement with the information it contains is given with the understanding that all negotiations relating to the purchase, renting or leasing of the property described above shall be conducted through Blatteis Realty Company. The above information, while not guaranteed, has been secured from sources believed to be reliable. Blatteis Realty has not verified its accuracy and make no guarantees, warrantly or representation regarding this information and it is published subject to the possibility of errors, omissions, changes of listing information including price, term, financing, or withdreaw Without notice. We include projections, estimates, opinions and/or assumptions, for example only, and they may not represent current or future performance of the property. You should consult your tax and legal advisors before to verify the validity of estimates. All commercial or mixed-use property present property is subject to local zoning codes and regulations. It is the sole responsibility and liability of the analtiding permits and/or certificates from the local city/town Planning Department before commercial property use can commence or a building commercial property use can commence or a building.