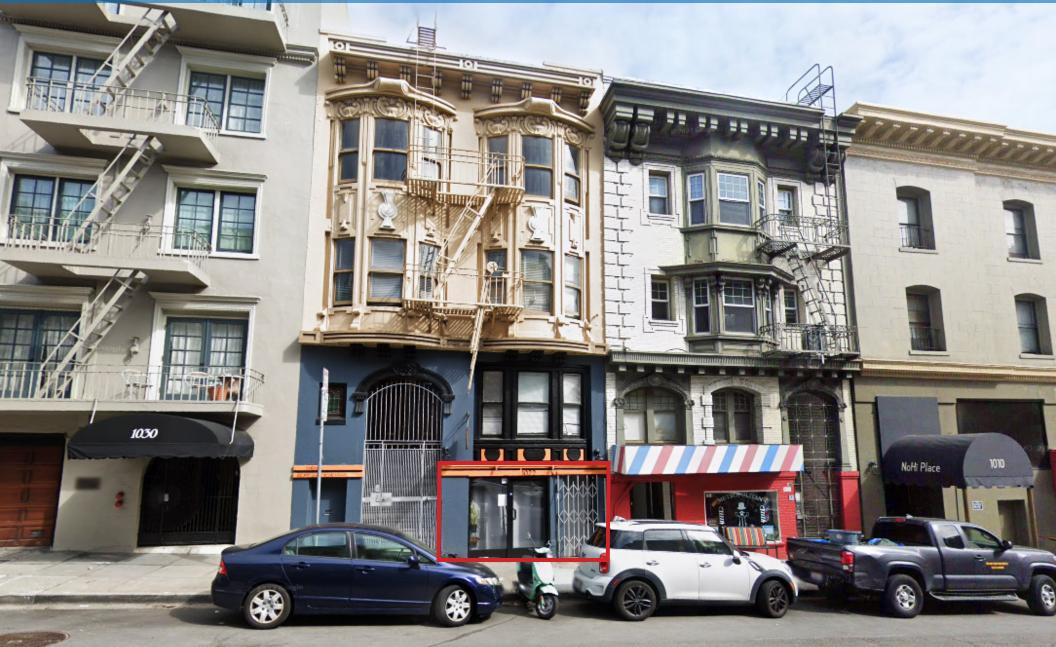

## BOUTIQUE RESTAURANT SPACE FOR LEASE 1022 BUSH STREET, SAN FRANCISCO, CA 94109 | NOB HILL

**DIRECT DEAL** 

JEREMY BLATTEIS 415.321.7493 jfblatteis@blatteisrealty.com DRE #01460566

INCORPORATED | EST. 1922

## SIZE: ±700 SQ FT PRICE:\$3,900/MONTH CROSS STREET: LEAVENWORTH STREET NEIGHBORHOOD: NOB HILL

This adorable boutique restaurant space offers excellent visibility and is surrounded by apartment buildings, local hotels, and conveniently located near the renowned St. Francis Hospital. Live Fit Gym, Gusto Pinsa Romana, Round the Clock Market, and more, are all located nearby.

## **Additional Highlights:**

- Type 1 Hood
- Perfect for a variety of cuisines
- WALK SCORE® 100 (Walker's Paradise)
- TRANSIT SCORE® 77 (Excellent Transit)

Don't Miss Out on this Superb Opportunity!

\*Photo is not current taken and does not represent the current condition of the space.