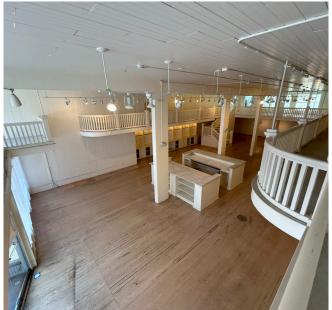

±3,018 SQUARE FEET GROUND FLOOR ±3,200 SQUARE FEET BASEMENT ±1,200 SQUARE FEET MEZZANINE PLEASE CALL FOR PRICE

Located on a dynamic block of Fillmore Street, this ground floor is located near Peet's Coffee, Credo Beauty, Jane on Fillmore, Dumpling Story, FRAME, Browser Books, Troya and many other wonderful shops and restaurants.

## **ADDITIONAL HIGHLIGHTS**

- Full Basement
- · Beautiful wrap around balcony mezzanine
- Outstanding Window Lining
- Fantastic Signage Possibilities
- Abundant with Public Transportation & Street Parking