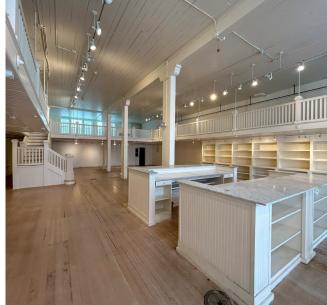

±3,018 SQUARE FEET GROUND FLOOR ±3,200 SQUARE FEET BASEMENT ±1,200 SQUARE FEET MEZZANINE PLEASE CALL FOR PRICE

Located on a dynamic block of Fillmore Street, this ground floor is located near Peet's Coffee, Credo Beauty, Jane on Fillmore, Dumpling Story, FRAME, Browser Books, Troya and many other wonderful shops and restaurants.

## **ADDITIONAL HIGHLIGHTS**

- Full Basement
- · Beautiful wrap around balcony mezzanine
- Outstanding Window Lining
- Fantastic Signage Possibilities
- Abundant with Public Transportation & Street Parking