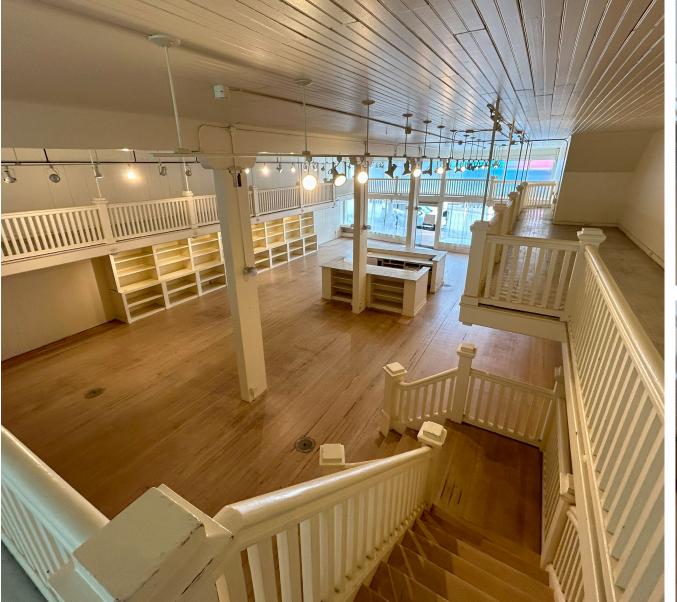

±3,018 SQUARE FEET GROUND FLOOR ±3,200 SQUARE FEET BASEMENT ±1,200 SQUARE FEET MEZZANINE PLEASE CALL FOR PRICE

Located on a dynamic block of Fillmore Street, this ground floor is located near Peet's Coffee, Credo Beauty, Jane on Fillmore, Dumpling Story, FRAME, Browser Books, Troya and many other wonderful shops and restaurants.

## **ADDITIONAL HIGHLIGHTS**

- Full Basement
- · Beautiful wrap around balcony mezzanine
- Outstanding Window Lining
- Fantastic Signage Possibilities
- Abundant with Public Transportation & Street Parking