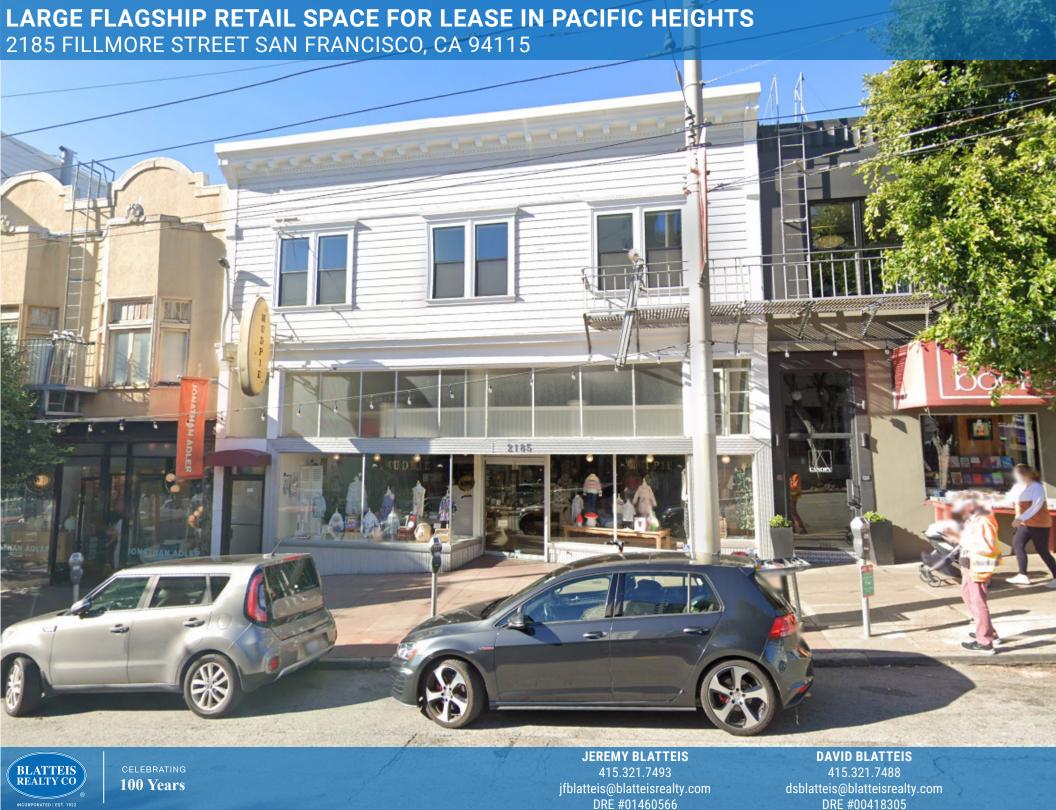

±3,018 SQUARE FEET GROUND FLOOR ±3,200 SQUARE FEET BASEMENT ±1,200 SQUARE FEET MEZZANINE PLEASE CALL FOR PRICE

Located on a dynamic block of Fillmore Street, this ground floor is located near Peet's Coffee, Credo Beauty, Jane on Fillmore, Dumpling Story, FRAME, Browser Books, Troya and many other wonderful shops and restaurants.