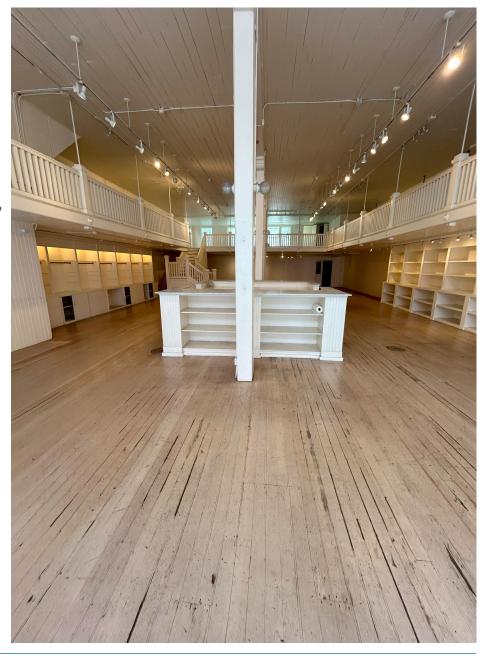

±3,018 SQUARE FEET GROUND FLOOR ±3,200 SQUARE FEET BASEMENT ±1,200 SQUARE FEET MEZZANINE PLEASE CALL FOR PRICE

Located on a dynamic block of Fillmore Street, this ground floor is located near Peet's Coffee, Credo Beauty, Jane on Fillmore, Dumpling Story, FRAME, Browser Books, Troya and many other wonderful shops and restaurants.

## **ADDITIONAL HIGHLIGHTS**

- Full Basement
- · Beautiful wrap around balcony mezzanine
- Outstanding Window Lining
- Fantastic Signage Possibilities
- Abundant with Public Transportation & Street Parking