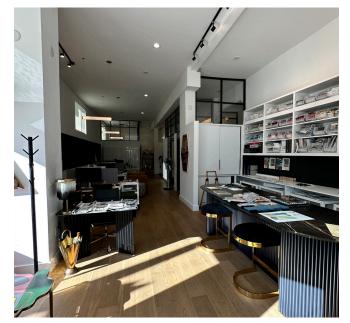

SIZE: ±1,520 SQUARE FEET PRICE: \$6,500/MONTH IG CROSS STREET: HAYES STREET

This newly remodeled ground floor space is suitable for various professional services in a beautiful contemporary look. The space is a block away from Divisadero Street, one of San Francisco's major arteries for shopping and dining.

# **Additional Features:**

- Large Overscale Windows
- 13 ft Ceilings
- Hardwood Floors
- Private Offices
- Conference Room
- Open Floorplan
- Plenty of Storage Space