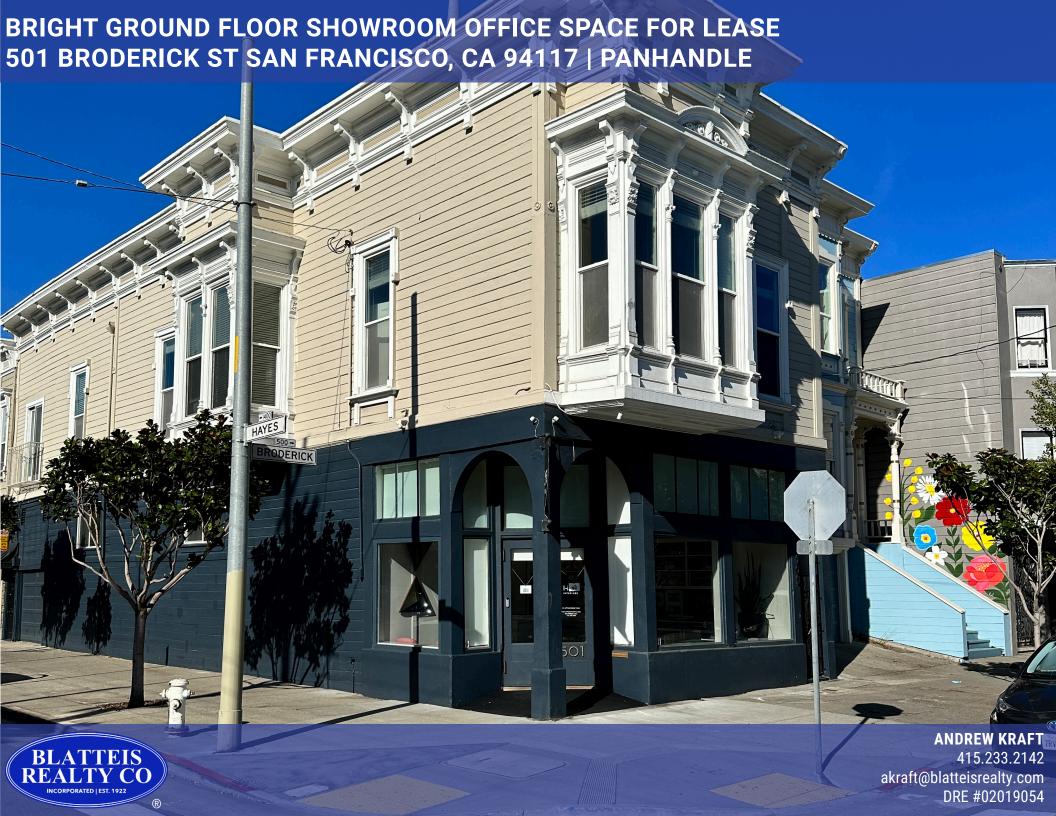

SIZE: ±1,520 SQUARE FEET PRICE: \$6,500/MONTH IG CROSS STREET: HAYES STREET

This newly remodeled ground floor space is suitable for various professional services in a beautiful contemporary look. The space is a block away from Divisadero Street, one of San Francisco's major arteries for shopping and dining.

# **Additional Features:**

- Large Overscale Windows
- 13 ft Ceilings
- Hardwood Floors
- Private Offices
- Conference Room
- Open Floorplan
- Plenty of Storage Space