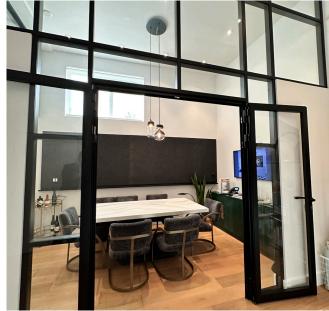

SIZE: ±1,520 SQUARE FEET PRICE: \$6,500/MONTH IG CROSS STREET: HAYES STREET

This newly remodeled ground floor space is suitable for various professional services in a beautiful contemporary look. The space is a block away from Divisadero Street, one of San Francisco's major arteries for shopping and dining.

# **Additional Features:**

- Large Overscale Windows
- 13 ft Ceilings
- Hardwood Floors
- Private Offices
- Conference Room
- Open Floorplan
- Plenty of Storage Space