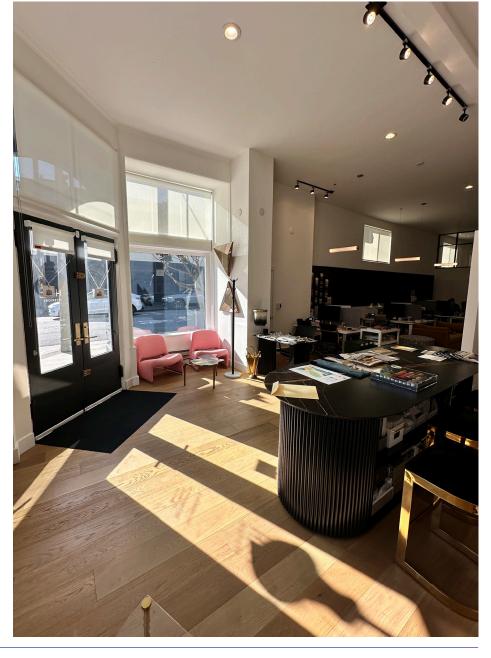

SIZE: ±1,520 SQUARE FEET PRICE: \$6,500/MONTH IG CROSS STREET: HAYES STREET

This newly remodeled ground floor space is suitable for various professional services in a beautiful contemporary look. The space is a block away from Divisadero Street, one of San Francisco's major arteries for shopping and dining.

# **Additional Features:**

- Large Overscale Windows
- 13 ft Ceilings
- Hardwood Floors
- Private Offices
- Conference Room
- Open Floorplan
- Plenty of Storage Space