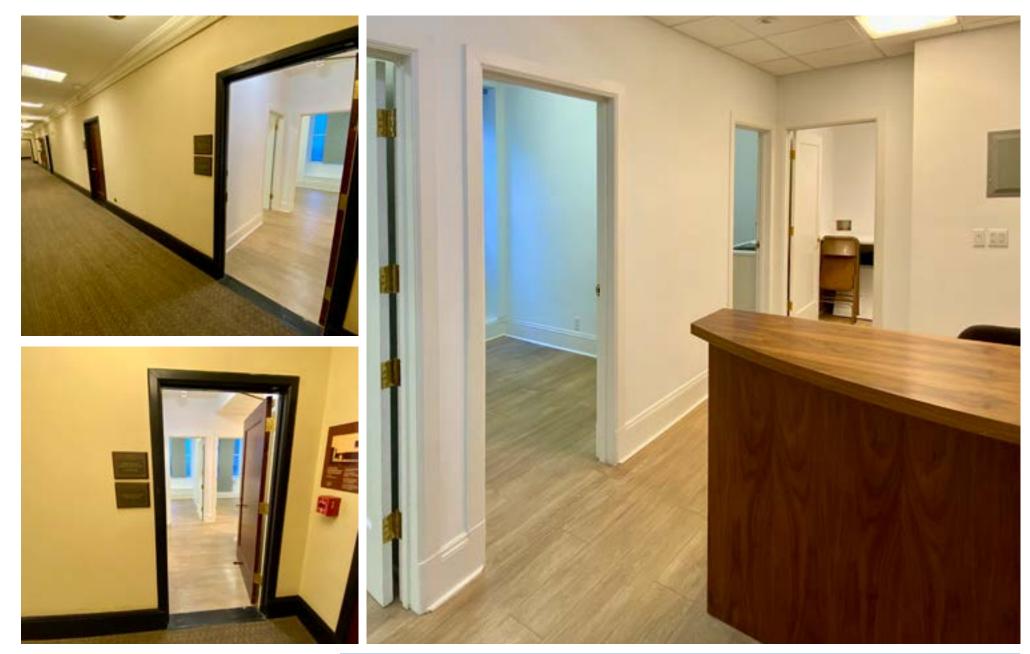

# **PROPERTY HIGHLIGHTS**

- Recently Remodeled Immaculate Condition
- Private En-suite restroom
- · Operable windows with plenty of natural light
- Open 24/7 with building security
- Professional management by Owners Association
- Great transportation by BART and MUNI
- · Monthly/daily/hourly paid parking available in building
- Multiple parking garages within a block