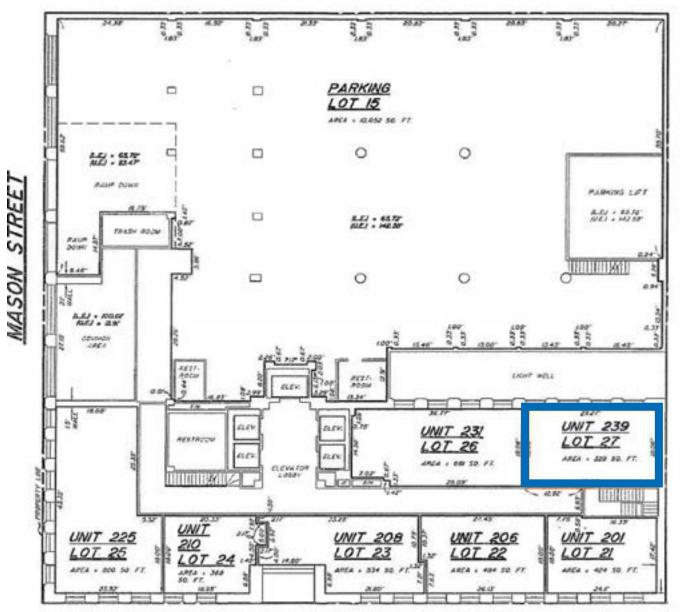

### **OFFERING SUMMARY**

Asking Price: Size: Year Built/Renovated: Cross Street: APN: \$535,000 ±529 Sq Ft 1925/2015 Mason Street 0296-027

CARL WARD 415.321.7487 cward@blatteisrealty.com DRE #01968824 GARY WARD 415.321.7483 gward@blatteisrealty.com DRE #01208708 sfretail.net