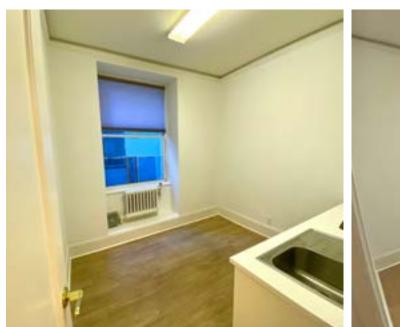

# **PROPERTY HIGHLIGHTS**

- Recently Remodeled Immaculate Condition
- Private En-suite restroom
- · Operable windows with plenty of natural light
- Open 24/7 with building security
- Professional management by Owners Association
- Great transportation by BART and MUNI
- · Monthly/daily/hourly paid parking available in building
- Multiple parking garages within a block