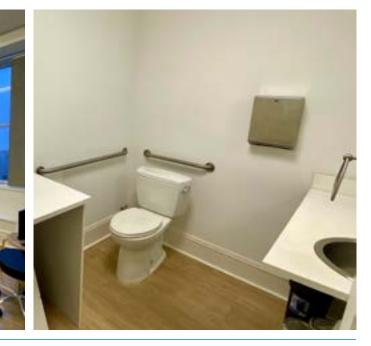

# **PROPERTY HIGHLIGHTS**

- Recently Remodeled Immaculate Condition
- Private En-suite restroom
- · Operable windows with plenty of natural light
- Open 24/7 with building security
- Professional management by Owners Association
- Great transportation by BART and MUNI
- · Monthly/daily/hourly paid parking available in building
- Multiple parking garages within a block