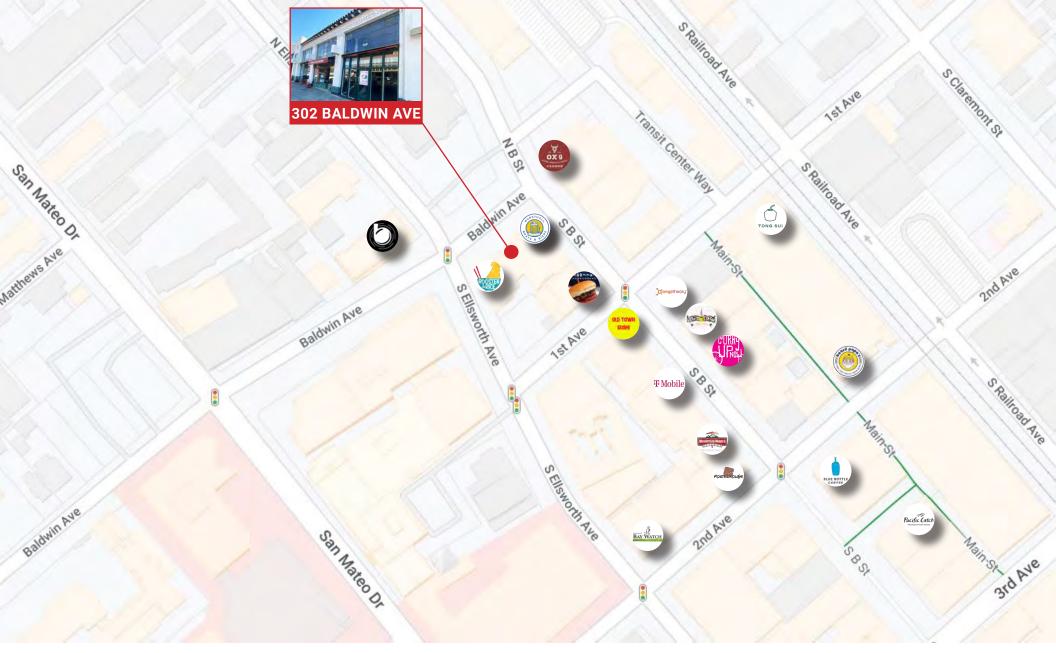

# SIZE: ±1,440 SQUARE FEET PLEASE CALL FOR PRICE CROSS STREET: B STREET

Exceptional retail in downtown San Mateo, 302 Baldwin offers solid foot traffic, ample lighting, and is next door to the popular Wursthall Restaurant.

The space is also directly across the street from the new Brickline Flats, a brand new apartment complex featuring over 60 units. Rooster & Rice, Philz Coffee, CorePower Yoga, and Pacific Catch are also nearby.

#### **ADDITIONAL FEATURES:**

- High Ceilings
- Nearby the Caltrain Station
- WALK SCORE® 98 (Walker's Paradise)

CARL WARD 415.321.7487 cward@blatteisrealty.com DRE #01968824 JEREMY BLATTEIS 415.321.7493 blatteis@blatteisrealtv.com