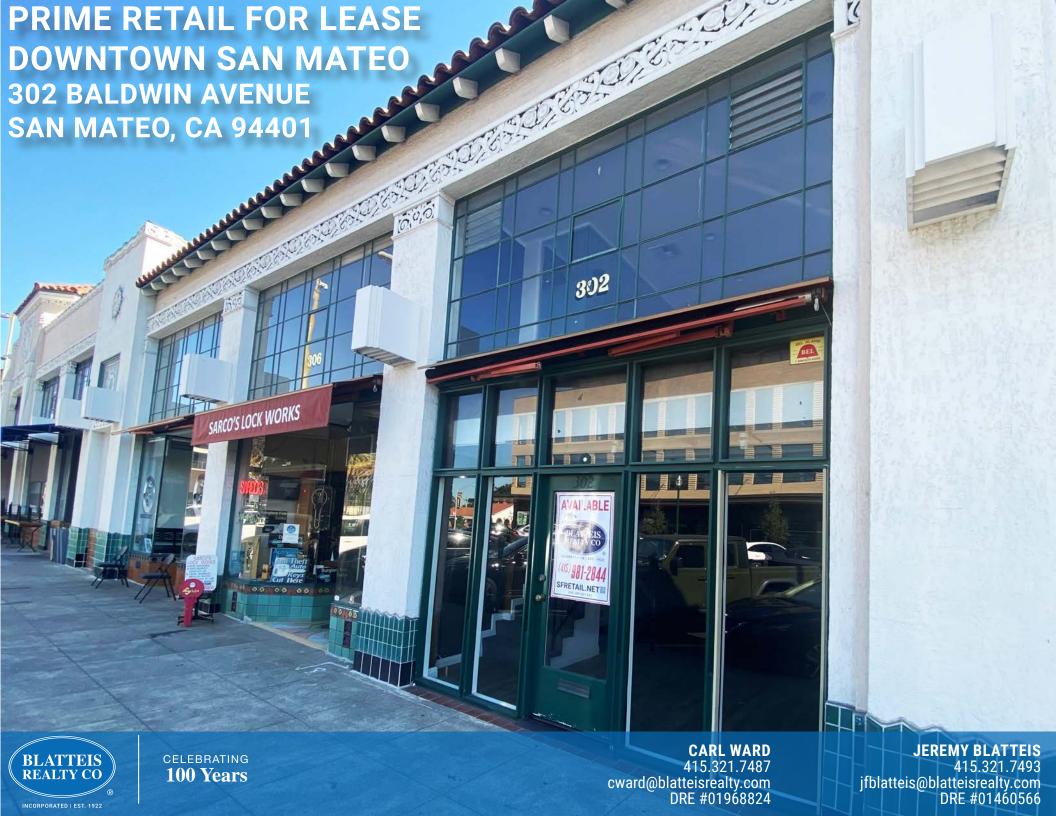

# SIZE: ±1,440 SQUARE FEET PLEASE CALL FOR PRICE CROSS STREET: B STREET

Exceptional retail in downtown San Mateo, 302 Baldwin offers solid foot traffic, ample lighting, and is next door to the popular Wursthall Restaurant.

The space is also directly across the street from the new Brickline Flats, a brand new apartment complex featuring over 60 units. Rooster & Rice, Philz Coffee, CorePower Yoga, and Pacific Catch are also nearby.

#### **ADDITIONAL FEATURES:**

- High Ceilings
- Nearby the Caltrain Station
- WALK SCORE® 98 (Walker's Paradise)

CARL WARD 415.321.7487 cward@blatteisrealty.com DRE #01968824 JEREMY BLATTEIS 415.321.7493 blatteis@blatteisrealtv.com