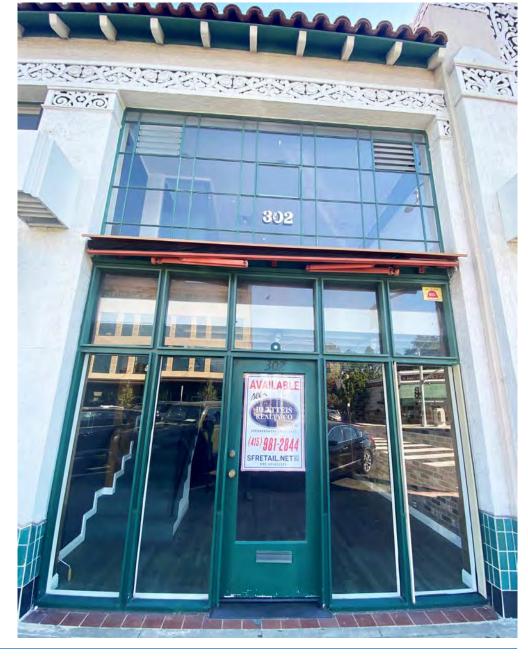

# SIZE: ±1,440 SQUARE FEET PLEASE CALL FOR PRICE CROSS STREET: B STREET

Exceptional retail in downtown San Mateo, 302 Baldwin offers solid foot traffic, ample lighting, and is next door to the popular Wursthall Restaurant.