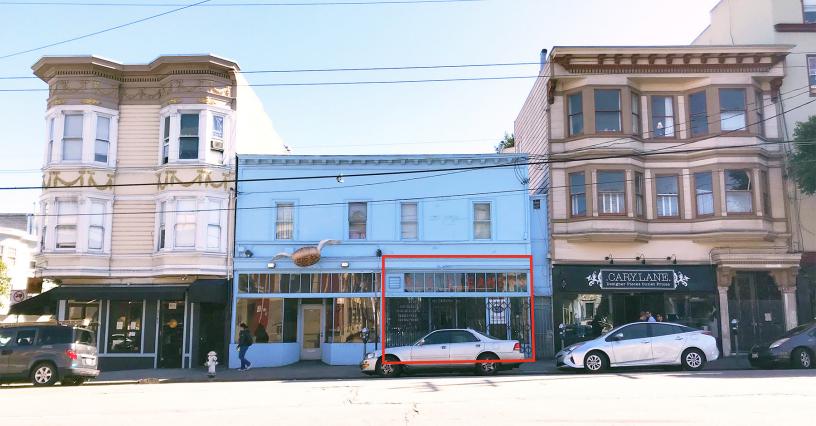

## 3151 16TH STREET SAN FRANCISCO, CA 94103 MISSION DISTRICT

PRICE: \$4,200 PER MONTH

#### MISSION DISTRICT

BETWEEN GUERRERO & ALBION STREETS

# AWESOME RETAIL OPPORTUNITY IN THE MISSION DISTRICT NEAR VIBRANT VALENCIA STREET CORRIDOR!

### NOW AVAILABLE SOLID FOOT TRAFFIC!

Located on a MAJOR thoroughfare between trendy Valencia Street and bustling Mission Street, **3151 16th Street** offers daily heavy pedestrian and vehicular traffic. The area is a city hotspot for niche boutiques, delicious restaurants, trendy bars and live music entertainment. Do not miss this awesome leasing opportunity!