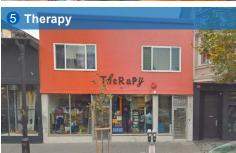

#### **PROPERTY HIGHLIGHTS**

- 12 FT High Ceilings
- · Great Window Lining
- Very Close proximity to 16th St/Mission BART, On Bus Lines
- 99 Walk Score® (WALKER'S PARADISE)
- 100 Transit Score® (RIDER'S PARADISE)
- Near Limón Rotisserie, CREAM San Francisco, Krua Thai, Big Lantern, Stanza Coffee, Delirium pub, Foodhall and more!

#### POPULAR NEARBY TENANTS