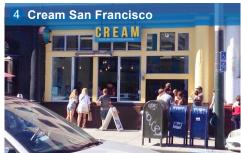

#### **PROPERTY HIGHLIGHTS**

- 12 FT High Ceilings
- · Great Window Lining
- Very Close proximity to 16th St/Mission BART, On Bus Lines
- 99 Walk Score® (WALKER'S PARADISE)
- 100 Transit Score® (RIDER'S PARADISE)
- Near Limón Rotisserie, CREAM San Francisco, Krua Thai, Big Lantern, Stanza Coffee, Delirium pub, Foodhall and more!

#### POPULAR NEARBY TENANTS