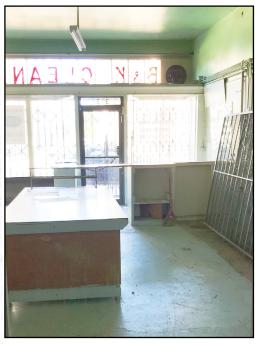

#### **TOTAL SIZE**

±1,576 SF

RETAIL SPACE FOR LEASE

#### **PROPERTY HIGHLIGHTS**

- 12 FT High Ceilings
- · Great Window Lining
- Very Close proximity to 16th St/Mission BART, On Bus Lines
- 99 Walk Score® (WALKER'S PARADISE)
- 100 Transit Score® (RIDER'S PARADISE)
- Near Limón Rotisserie, CREAM San Francisco, Krua Thai, Big Lantern, Stanza Coffee, Delirium pub, Foodhall and more!