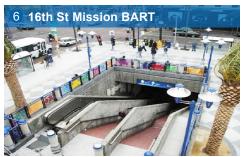

#### **PROPERTY HIGHLIGHTS**

- 12 FT High Ceilings
- · Great Window Lining
- Very Close proximity to 16th St/Mission BART, On Bus Lines
- 99 Walk Score® (WALKER'S PARADISE)
- 100 Transit Score® (RIDER'S PARADISE)
- Near Limón Rotisserie, CREAM San Francisco, Krua Thai, Big Lantern, Stanza Coffee, Delirium pub, Foodhall and more!