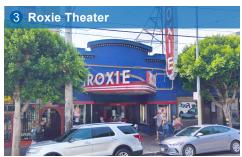

## 3151 16TH STREET SAN FRANCISCO, CA 94103 MISSION DISTRICT

PRICE: \$4,200 PER MONTH

#### MISSION DISTRICT

BETWEEN GUERRERO & ALBION STREETS

#### **TOTAL SIZE**

±1,576 SF

RETAIL SPACE FOR LEASE