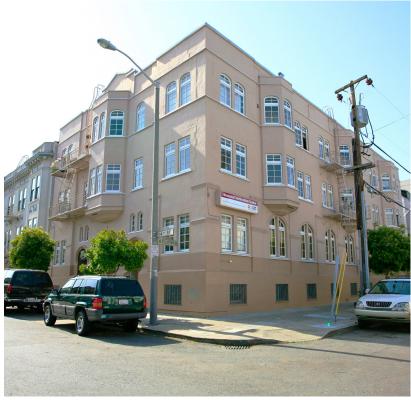

## **NOW AVAILABLE**

Located at the corner of Belcher and 14th Street, this charming open space offers strong ceiling height, almost 2,000 square feet and nearby many wonderful retailers and restaurants. The Duboce Triangle itself is an upscale, trendy and affluent destination for local young professionals and tourists. Access to public transportation and is also readily available.